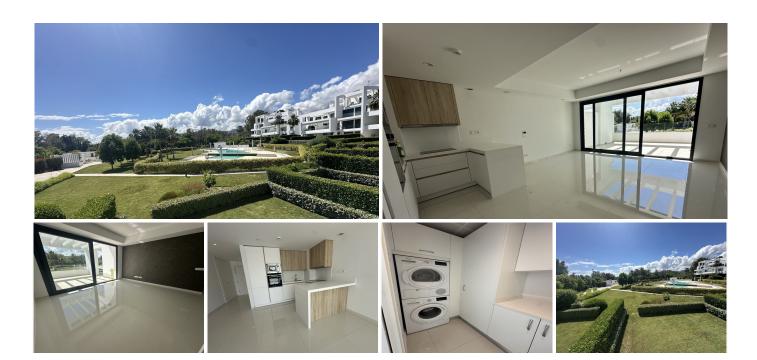

## MIDDLE FLOOR APARTMENT 2 BEDROOMS 2 BATHROOMS IN ATALAYA

REF# R5039794 550.000 €

| BEDS | BATHS | BUILT              | TERRACE |
|------|-------|--------------------|---------|
| 2    | 2     | 106 m <sup>2</sup> | 38 m²   |

This exclusive apartment is bright with spacious living areas and large windows opening to the terraces, designed to make the best use of the natural light, bringing together interior and exterior spaces. From the living room through the non-framed glass terrace your eyes will be drowned to the spectacular panoramic views of the golf course and natural scenery. Open plan living and dining room with fully equipped kitchen with all modern appliances. Large master bedroom with en suite bathroom and second bedroom with second full bathroom. The large terrace extends along the front of the apartment and is accessed from any room in the home.

The apartment is sold fully furnished and benefits of one parking space and a large storeroom.

The communal area offers large landscaped gardens, 2 swimming pools, a paddle court, outdoor sports equipment and leisure area with barbecue. Located in a well-established area of Atalaya, between Estepona and Benahavis, and neighbouring the Atalaya Golf and Country Club.