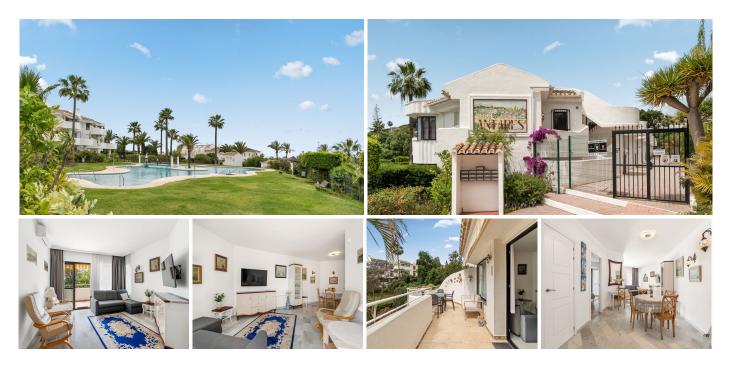

## Calahonda

REF# R5038891 390.000 €

| BEDS | BATHS | BUILT | TERRACE |
|------|-------|-------|---------|
| 2    | 2     | 87 m² | 10 m²   |

Located in the lower part of Calahonda in the well known area of Calahonda gardens. This first floor plus plot flat with sea views offers a privileged location. Situated within a very well maintained community, stunning green areas and communal pool area. The property is situated within walking distance to the beach, local restaurants and supermarkets, making it a perfect choice for those looking for convenience and accessibility.

The flat has a spacious living and dining room, spacious double bedrooms with fitted wardrobes, including one with en-suite bathroom, and the second bathroom is well equipped. The independent kitchen is fully refurbished and equipped. Terrace offers tranquillity and lovely views over the garden. Property has a separate plot with independent exit where you can enjoy the sea views.