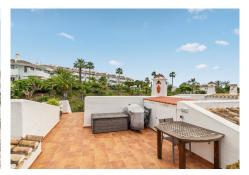

## Calahonda

REF# R5038891 390.000 €

| BEDS | BATHS | BUILT | TERRACE |
|------|-------|-------|---------|
| 2    | 2     | 87 m² | 10 m²   |

Located in the lower part of Calahonda in the well known area of Calahonda gardens. This first floor plus plot flat with sea views offers a privileged location. Situated within a very well maintained community, stunning green areas and communal pool area. The property is situated within walking distance to the beach, local restaurants and supermarkets, making it a perfect choice for those looking for convenience and accessibility.

The flat has a spacious living and dining room, spacious double bedrooms with fitted wardrobes, including one with en-suite bathroom, and the second bathroom is well equipped. The independent kitchen is fully refurbished and equipped. Terrace offers tranquillity and lovely views over the garden. Property has a separate plot with independent exit where you can enjoy the sea views.