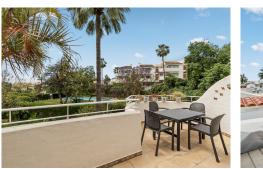

## Calahonda

REF# R5038891 390.000 €

| BEDS | BATHS | BUILT | TERRACE |
|------|-------|-------|---------|
| 2    | 2     | 87 m² | 10 m²   |

Located in the lower part of Calahonda in the well known area of Calahonda gardens. This first floor plus plot flat with sea views offers a privileged location. Situated within a very well maintained community, stunning green areas and communal pool area. The property is situated within walking distance to the beach, local restaurants and supermarkets, making it a perfect choice for those looking for convenience and accessibility.

The flat has a spacious living and dining room, spacious double bedrooms with fitted wardrobes, including one with en-suite bathroom, and the second bathroom is well equipped. The independent kitchen is fully refurbished and equipped. Terrace offers tranquillity and lovely views over the garden. Property has a separate plot with independent exit where you can enjoy the sea views.