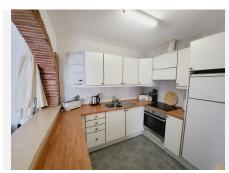

R5038834

Riviera del Sol

REF# R5038834 799.500 €

| BEDS | BATHS | BUILT  | PLOT   | TERRACE |
|------|-------|--------|--------|---------|
| 5    | 3.5   | 265 m² | 617 m² | 33 m²   |

SUPERB VILLA OVERLOOKING MIRAFLORES DRIVING RANGE WHICH ALSO HAS VIEWS ACROSS THE GOLF COURSE TO THE SEA. THE PROPERTY HAS FIVE DOUBLE BEDROOMS OF WHICH 3 ARE IN THE MAIN HOUSE AND 2 IN A SEPARATE GUEST APARTMENT. THE OUTSIDE SPACE IS LOW MAINTENANCE AND MAINLY TERRACED OR DECKED TO SHOWCASE THE FANTASTIC POOL AND AL FRESCO ENTERTAINING AREA. THE VILLA BRIEFLY COMPRISES: DOUBLE GARAGE SPACE WITH ELECTRIC DOOR FOR DIRECT ACCESS AT STREET LEVEL, STAIRS UP TO THE POOL, TERRACE AND TWO BEDROOM GUEST APARTMENT, A FEW FURTHER STAIRS LEAD UP TO THE MAIN HOUSE WHICH HAS A FEATURE ENTRANCE HALLWAY, LARGE OPEN PLAN LOUNGE AND DINING AREA, MODERN FITTED KITCHEN, GUEST TOILET/LAUNDRY ROOM, TERRACE WITH STUNNING VIEWS, ACCESS TO UPSTAIRS WHICH FEATURES THREE DOUBLE BEDROOMS EACH WITH FITTED WARDROBES, A GUEST BATHROOM AND EN-SUITE BATHROOM TO THE MASTER BEDROOM. ALL THE BEDROOMS ACCESS A FURTHER TERRACE THAT HAS PANORAMIC VIEWS OF THE GOLF TOWARDS THE SEA. THE GUEST APARTMENT IS TOTALLY SELF-CONTAINED WITH IT'S OWN LOUNGE, KITCHEN AND BATHROOM AS WELL AS THE TWO DOUBLE BEDROOMS.