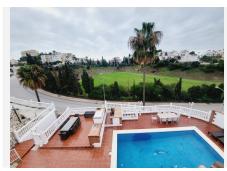

R5038834

Riviera del Sol

REF# R5038834 799.500 €

| BEDS | BATHS | BUILT  | PLOT   | TERRACE |
|------|-------|--------|--------|---------|
| 5    | 3.5   | 265 m² | 617 m² | 33 m²   |

SUPERB VILLA OVERLOOKING MIRAFLORES DRIVING RANGE WHICH ALSO HAS VIEWS ACROSS THE GOLF COURSE TO THE SEA. THE PROPERTY HAS FIVE DOUBLE BEDROOMS OF WHICH 3 ARE IN THE MAIN HOUSE AND 2 IN A SEPARATE GUEST APARTMENT. THE OUTSIDE SPACE IS LOW MAINTENANCE AND MAINLY TERRACED OR DECKED TO SHOWCASE THE FANTASTIC POOL AND AL FRESCO ENTERTAINING AREA. THE VILLA BRIEFLY COMPRISES: DOUBLE GARAGE SPACE WITH ELECTRIC DOOR FOR DIRECT ACCESS AT STREET LEVEL, STAIRS UP TO THE POOL, TERRACE AND TWO BEDROOM GUEST APARTMENT, A FEW FURTHER STAIRS LEAD UP TO THE MAIN HOUSE WHICH HAS A FEATURE ENTRANCE HALLWAY, LARGE OPEN PLAN LOUNGE AND DINING AREA, MODERN FITTED KITCHEN, GUEST TOILET/LAUNDRY ROOM, TERRACE WITH STUNNING VIEWS, ACCESS TO UPSTAIRS WHICH FEATURES THREE DOUBLE BEDROOMS EACH WITH FITTED WARDROBES, A GUEST BATHROOM AND EN-SUITE BATHROOM TO THE MASTER BEDROOM. ALL THE BEDROOMS ACCESS A FURTHER TERRACE THAT HAS PANORAMIC VIEWS OF THE GOLF TOWARDS THE SEA. THE GUEST APARTMENT IS TOTALLY SELF-CONTAINED WITH IT'S OWN LOUNGE, KITCHEN AND BATHROOM AS WELL AS THE TWO DOUBLE BEDROOMS.