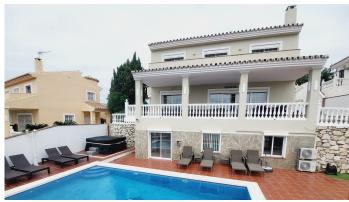

R5038834

Riviera del Sol

REF# R5038834 799.500 €

| BEDS | BATHS | BUILT  | PLOT   | TERRACE |
|------|-------|--------|--------|---------|
| 5    | 3.5   | 265 m² | 617 m² | 33 m²   |

SUPERB VILLA OVERLOOKING MIRAFLORES DRIVING RANGE WHICH ALSO HAS VIEWS ACROSS THE GOLF COURSE TO THE SEA. THE PROPERTY HAS FIVE DOUBLE BEDROOMS OF WHICH 3 ARE IN THE MAIN HOUSE AND 2 IN A SEPARATE GUEST APARTMENT. THE OUTSIDE SPACE IS LOW MAINTENANCE AND MAINLY TERRACED OR DECKED TO SHOWCASE THE FANTASTIC POOL AND AL FRESCO ENTERTAINING AREA. THE VILLA BRIEFLY COMPRISES: DOUBLE GARAGE SPACE WITH ELECTRIC DOOR FOR DIRECT ACCESS AT STREET LEVEL, STAIRS UP TO THE POOL, TERRACE AND TWO BEDROOM GUEST APARTMENT, A FEW FURTHER STAIRS LEAD UP TO THE MAIN HOUSE WHICH HAS A FEATURE ENTRANCE HALLWAY, LARGE OPEN PLAN LOUNGE AND DINING AREA, MODERN FITTED KITCHEN, GUEST TOILET/LAUNDRY ROOM, TERRACE WITH STUNNING VIEWS, ACCESS TO UPSTAIRS WHICH FEATURES THREE DOUBLE BEDROOMS EACH WITH FITTED WARDROBES, A GUEST BATHROOM AND EN-SUITE BATHROOM TO THE MASTER BEDROOM. ALL THE BEDROOMS ACCESS A FURTHER TERRACE THAT HAS PANORAMIC VIEWS OF THE GOLF TOWARDS THE SEA. THE GUEST APARTMENT IS TOTALLY SELF-CONTAINED WITH IT'S OWN LOUNGE, KITCHEN AND BATHROOM AS WELL AS THE TWO DOUBLE BEDROOMS.