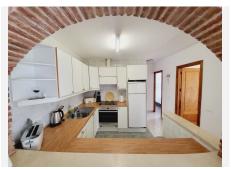

R5038834

Riviera del Sol

REF# R5038834 799.500 €

| BEDS | BATHS | BUILT  | PLOT   | TERRACE |
|------|-------|--------|--------|---------|
| 5    | 3.5   | 265 m² | 617 m² | 33 m²   |

SUPERB VILLA OVERLOOKING MIRAFLORES DRIVING RANGE WHICH ALSO HAS VIEWS ACROSS THE GOLF COURSE TO THE SEA. THE PROPERTY HAS FIVE DOUBLE BEDROOMS OF WHICH 3 ARE IN THE MAIN HOUSE AND 2 IN A SEPARATE GUEST APARTMENT. THE OUTSIDE SPACE IS LOW MAINTENANCE AND MAINLY TERRACED OR DECKED TO SHOWCASE THE FANTASTIC POOL AND AL FRESCO ENTERTAINING AREA. THE VILLA BRIEFLY COMPRISES: DOUBLE GARAGE SPACE WITH ELECTRIC DOOR FOR DIRECT ACCESS AT STREET LEVEL, STAIRS UP TO THE POOL, TERRACE AND TWO BEDROOM GUEST APARTMENT, A FEW FURTHER STAIRS LEAD UP TO THE MAIN HOUSE WHICH HAS A FEATURE ENTRANCE HALLWAY, LARGE OPEN PLAN LOUNGE AND DINING AREA, MODERN FITTED KITCHEN, GUEST TOILET/LAUNDRY ROOM, TERRACE WITH STUNNING VIEWS, ACCESS TO UPSTAIRS WHICH FEATURES THREE DOUBLE BEDROOMS EACH WITH FITTED WARDROBES, A GUEST BATHROOM AND EN-SUITE BATHROOM TO THE MASTER BEDROOM. ALL THE BEDROOMS ACCESS A FURTHER TERRACE THAT HAS PANORAMIC VIEWS OF THE GOLF TOWARDS THE SEA. THE GUEST APARTMENT IS TOTALLY SELF-CONTAINED WITH IT'S OWN LOUNGE, KITCHEN AND BATHROOM AS WELL AS THE TWO DOUBLE BEDROOMS.