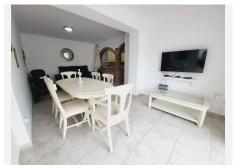

R5038834

Riviera del Sol

REF# R5038834 799.500 €

| BEDS | BATHS | BUILT  | PLOT   | TERRACE |
|------|-------|--------|--------|---------|
| 5    | 3.5   | 265 m² | 617 m² | 33 m²   |

SUPERB VILLA OVERLOOKING MIRAFLORES DRIVING RANGE WHICH ALSO HAS VIEWS ACROSS THE GOLF COURSE TO THE SEA. THE PROPERTY HAS FIVE DOUBLE BEDROOMS OF WHICH 3 ARE IN THE MAIN HOUSE AND 2 IN A SEPARATE GUEST APARTMENT. THE OUTSIDE SPACE IS LOW MAINTENANCE AND MAINLY TERRACED OR DECKED TO SHOWCASE THE FANTASTIC POOL AND AL FRESCO ENTERTAINING AREA. THE VILLA BRIEFLY COMPRISES: DOUBLE GARAGE SPACE WITH ELECTRIC DOOR FOR DIRECT ACCESS AT STREET LEVEL, STAIRS UP TO THE POOL, TERRACE AND TWO BEDROOM GUEST APARTMENT, A FEW FURTHER STAIRS LEAD UP TO THE MAIN HOUSE WHICH HAS A FEATURE ENTRANCE HALLWAY, LARGE OPEN PLAN LOUNGE AND DINING AREA, MODERN FITTED KITCHEN, GUEST TOILET/LAUNDRY ROOM, TERRACE WITH STUNNING VIEWS, ACCESS TO UPSTAIRS WHICH FEATURES THREE DOUBLE BEDROOMS EACH WITH FITTED WARDROBES, A GUEST BATHROOM AND EN-SUITE BATHROOM TO THE MASTER BEDROOM. ALL THE BEDROOMS ACCESS A FURTHER TERRACE THAT HAS PANORAMIC VIEWS OF THE GOLF TOWARDS THE SEA. THE GUEST APARTMENT IS TOTALLY SELF-CONTAINED WITH IT'S OWN LOUNGE, KITCHEN AND BATHROOM AS WELL AS THE TWO DOUBLE BEDROOMS.