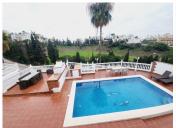

R5038834

Riviera del Sol

REF# R5038834 799.500 €

| BEDS | BATHS | BUILT  | PLOT   | TERRACE |
|------|-------|--------|--------|---------|
| 5    | 3.5   | 265 m² | 617 m² | 33 m²   |

SUPERB VILLA OVERLOOKING MIRAFLORES DRIVING RANGE WHICH ALSO HAS VIEWS ACROSS THE GOLF COURSE TO THE SEA. THE PROPERTY HAS FIVE DOUBLE BEDROOMS OF WHICH 3 ARE IN THE MAIN HOUSE AND 2 IN A SEPARATE GUEST APARTMENT. THE OUTSIDE SPACE IS LOW MAINTENANCE AND MAINLY TERRACED OR DECKED TO SHOWCASE THE FANTASTIC POOL AND AL FRESCO ENTERTAINING AREA. THE VILLA BRIEFLY COMPRISES: DOUBLE GARAGE SPACE WITH ELECTRIC DOOR FOR DIRECT ACCESS AT STREET LEVEL, STAIRS UP TO THE POOL, TERRACE AND TWO BEDROOM GUEST APARTMENT, A FEW FURTHER STAIRS LEAD UP TO THE MAIN HOUSE WHICH HAS A FEATURE ENTRANCE HALLWAY, LARGE OPEN PLAN LOUNGE AND DINING AREA, MODERN FITTED KITCHEN, GUEST TOILET/LAUNDRY ROOM, TERRACE WITH STUNNING VIEWS, ACCESS TO UPSTAIRS WHICH FEATURES THREE DOUBLE BEDROOMS EACH WITH FITTED WARDROBES, A GUEST BATHROOM AND EN-SUITE BATHROOM TO THE MASTER BEDROOM. ALL THE BEDROOMS ACCESS A FURTHER TERRACE THAT HAS PANORAMIC VIEWS OF THE GOLF TOWARDS THE SEA. THE GUEST APARTMENT IS TOTALLY SELF-CONTAINED WITH IT'S OWN LOUNGE, KITCHEN AND BATHROOM AS WELL AS THE TWO DOUBLE BEDROOMS.