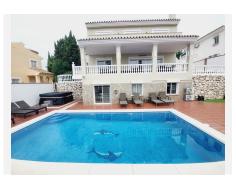

R5038834

Riviera del Sol

REF# R5038834 799.500 €

| BEDS | BATHS | BUILT  | PLOT   | TERRACE |
|------|-------|--------|--------|---------|
| 5    | 3.5   | 265 m² | 617 m² | 33 m²   |

SUPERB VILLA OVERLOOKING MIRAFLORES DRIVING RANGE WHICH ALSO HAS VIEWS ACROSS THE GOLF COURSE TO THE SEA. THE PROPERTY HAS FIVE DOUBLE BEDROOMS OF WHICH 3 ARE IN THE MAIN HOUSE AND 2 IN A SEPARATE GUEST APARTMENT. THE OUTSIDE SPACE IS LOW MAINTENANCE AND MAINLY TERRACED OR DECKED TO SHOWCASE THE FANTASTIC POOL AND AL FRESCO ENTERTAINING AREA. THE VILLA BRIEFLY COMPRISES: DOUBLE GARAGE SPACE WITH ELECTRIC DOOR FOR DIRECT ACCESS AT STREET LEVEL, STAIRS UP TO THE POOL, TERRACE AND TWO BEDROOM GUEST APARTMENT, A FEW FURTHER STAIRS LEAD UP TO THE MAIN HOUSE WHICH HAS A FEATURE ENTRANCE HALLWAY, LARGE OPEN PLAN LOUNGE AND DINING AREA, MODERN FITTED KITCHEN, GUEST TOILET/LAUNDRY ROOM, TERRACE WITH STUNNING VIEWS, ACCESS TO UPSTAIRS WHICH FEATURES THREE DOUBLE BEDROOMS EACH WITH FITTED WARDROBES, A GUEST BATHROOM AND EN-SUITE BATHROOM TO THE MASTER BEDROOM. ALL THE BEDROOMS ACCESS A FURTHER TERRACE THAT HAS PANORAMIC VIEWS OF THE GOLF TOWARDS THE SEA. THE GUEST APARTMENT IS TOTALLY SELF-CONTAINED WITH IT'S OWN LOUNGE, KITCHEN AND BATHROOM AS WELL AS THE TWO DOUBLE BEDROOMS.