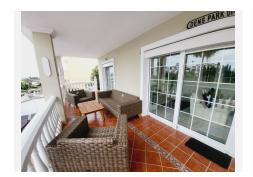

R5038834

Riviera del Sol

REF# R5038834 799.500 €

| BEDS | BATHS | BUILT  | PLOT   | TERRACE |
|------|-------|--------|--------|---------|
| 5    | 3.5   | 265 m² | 617 m² | 33 m²   |

SUPERB VILLA OVERLOOKING MIRAFLORES DRIVING RANGE WHICH ALSO HAS VIEWS ACROSS THE GOLF COURSE TO THE SEA. THE PROPERTY HAS FIVE DOUBLE BEDROOMS OF WHICH 3 ARE IN THE MAIN HOUSE AND 2 IN A SEPARATE GUEST APARTMENT. THE OUTSIDE SPACE IS LOW MAINTENANCE AND MAINLY TERRACED OR DECKED TO SHOWCASE THE FANTASTIC POOL AND AL FRESCO ENTERTAINING AREA. THE VILLA BRIEFLY COMPRISES: DOUBLE GARAGE SPACE WITH ELECTRIC DOOR FOR DIRECT ACCESS AT STREET LEVEL, STAIRS UP TO THE POOL, TERRACE AND TWO BEDROOM GUEST APARTMENT, A FEW FURTHER STAIRS LEAD UP TO THE MAIN HOUSE WHICH HAS A FEATURE ENTRANCE HALLWAY, LARGE OPEN PLAN LOUNGE AND DINING AREA, MODERN FITTED KITCHEN, GUEST TOILET/LAUNDRY ROOM, TERRACE WITH STUNNING VIEWS, ACCESS TO UPSTAIRS WHICH FEATURES THREE DOUBLE BEDROOMS EACH WITH FITTED WARDROBES, A GUEST BATHROOM AND EN-SUITE BATHROOM TO THE MASTER BEDROOM. ALL THE BEDROOMS ACCESS A FURTHER TERRACE THAT HAS PANORAMIC VIEWS OF THE GOLF TOWARDS THE SEA. THE GUEST APARTMENT IS TOTALLY SELF-CONTAINED WITH IT'S OWN LOUNGE, KITCHEN AND BATHROOM AS WELL AS THE TWO DOUBLE BEDROOMS.