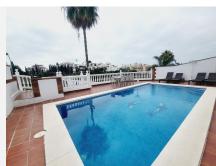

R5038834

Riviera del Sol

REF# R5038834 799.500 €

| BEDS | BATHS | BUILT  | PLOT   | TERRACE |
|------|-------|--------|--------|---------|
| 5    | 3.5   | 265 m² | 617 m² | 33 m²   |

SUPERB VILLA OVERLOOKING MIRAFLORES DRIVING RANGE WHICH ALSO HAS VIEWS ACROSS THE GOLF COURSE TO THE SEA. THE PROPERTY HAS FIVE DOUBLE BEDROOMS OF WHICH 3 ARE IN THE MAIN HOUSE AND 2 IN A SEPARATE GUEST APARTMENT. THE OUTSIDE SPACE IS LOW MAINTENANCE AND MAINLY TERRACED OR DECKED TO SHOWCASE THE FANTASTIC POOL AND AL FRESCO ENTERTAINING AREA. THE VILLA BRIEFLY COMPRISES: DOUBLE GARAGE SPACE WITH ELECTRIC DOOR FOR DIRECT ACCESS AT STREET LEVEL, STAIRS UP TO THE POOL, TERRACE AND TWO BEDROOM GUEST APARTMENT, A FEW FURTHER STAIRS LEAD UP TO THE MAIN HOUSE WHICH HAS A FEATURE ENTRANCE HALLWAY, LARGE OPEN PLAN LOUNGE AND DINING AREA, MODERN FITTED KITCHEN, GUEST TOILET/LAUNDRY ROOM, TERRACE WITH STUNNING VIEWS, ACCESS TO UPSTAIRS WHICH FEATURES THREE DOUBLE BEDROOMS EACH WITH FITTED WARDROBES, A GUEST BATHROOM AND EN-SUITE BATHROOM TO THE MASTER BEDROOM. ALL THE BEDROOMS ACCESS A FURTHER TERRACE THAT HAS PANORAMIC VIEWS OF THE GOLF TOWARDS THE SEA. THE GUEST APARTMENT IS TOTALLY SELF-CONTAINED WITH IT'S OWN LOUNGE, KITCHEN AND BATHROOM AS WELL AS THE TWO DOUBLE BEDROOMS.