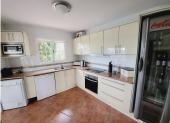

R5038834

Riviera del Sol

REF# R5038834 799.500 €

| BEDS | BATHS | BUILT  | PLOT   | TERRACE |
|------|-------|--------|--------|---------|
| 5    | 3.5   | 265 m² | 617 m² | 33 m²   |

SUPERB VILLA OVERLOOKING MIRAFLORES DRIVING RANGE WHICH ALSO HAS VIEWS ACROSS THE GOLF COURSE TO THE SEA. THE PROPERTY HAS FIVE DOUBLE BEDROOMS OF WHICH 3 ARE IN THE MAIN HOUSE AND 2 IN A SEPARATE GUEST APARTMENT. THE OUTSIDE SPACE IS LOW MAINTENANCE AND MAINLY TERRACED OR DECKED TO SHOWCASE THE FANTASTIC POOL AND AL FRESCO ENTERTAINING AREA. THE VILLA BRIEFLY COMPRISES: DOUBLE GARAGE SPACE WITH ELECTRIC DOOR FOR DIRECT ACCESS AT STREET LEVEL, STAIRS UP TO THE POOL, TERRACE AND TWO BEDROOM GUEST APARTMENT, A FEW FURTHER STAIRS LEAD UP TO THE MAIN HOUSE WHICH HAS A FEATURE ENTRANCE HALLWAY, LARGE OPEN PLAN LOUNGE AND DINING AREA, MODERN FITTED KITCHEN, GUEST TOILET/LAUNDRY ROOM, TERRACE WITH STUNNING VIEWS, ACCESS TO UPSTAIRS WHICH FEATURES THREE DOUBLE BEDROOMS EACH WITH FITTED WARDROBES, A GUEST BATHROOM AND EN-SUITE BATHROOM TO THE MASTER BEDROOM. ALL THE BEDROOMS ACCESS A FURTHER TERRACE THAT HAS PANORAMIC VIEWS OF THE GOLF TOWARDS THE SEA. THE GUEST APARTMENT IS TOTALLY SELF-CONTAINED WITH IT'S OWN LOUNGE, KITCHEN AND BATHROOM AS WELL AS THE TWO DOUBLE BEDROOMS.