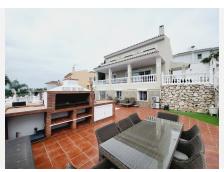

R5038834

Riviera del Sol

REF# R5038834 799.500 €

| BEDS | BATHS | BUILT  | PLOT   | TERRACE |
|------|-------|--------|--------|---------|
| 5    | 3.5   | 265 m² | 617 m² | 33 m²   |

SUPERB VILLA OVERLOOKING MIRAFLORES DRIVING RANGE WHICH ALSO HAS VIEWS ACROSS THE GOLF COURSE TO THE SEA. THE PROPERTY HAS FIVE DOUBLE BEDROOMS OF WHICH 3 ARE IN THE MAIN HOUSE AND 2 IN A SEPARATE GUEST APARTMENT. THE OUTSIDE SPACE IS LOW MAINTENANCE AND MAINLY TERRACED OR DECKED TO SHOWCASE THE FANTASTIC POOL AND AL FRESCO ENTERTAINING AREA. THE VILLA BRIEFLY COMPRISES: DOUBLE GARAGE SPACE WITH ELECTRIC DOOR FOR DIRECT ACCESS AT STREET LEVEL, STAIRS UP TO THE POOL, TERRACE AND TWO BEDROOM GUEST APARTMENT, A FEW FURTHER STAIRS LEAD UP TO THE MAIN HOUSE WHICH HAS A FEATURE ENTRANCE HALLWAY, LARGE OPEN PLAN LOUNGE AND DINING AREA, MODERN FITTED KITCHEN, GUEST TOILET/LAUNDRY ROOM, TERRACE WITH STUNNING VIEWS, ACCESS TO UPSTAIRS WHICH FEATURES THREE DOUBLE BEDROOMS EACH WITH FITTED WARDROBES, A GUEST BATHROOM AND EN-SUITE BATHROOM TO THE MASTER BEDROOM. ALL THE BEDROOMS ACCESS A FURTHER TERRACE THAT HAS PANORAMIC VIEWS OF THE GOLF TOWARDS THE SEA. THE GUEST APARTMENT IS TOTALLY SELF-CONTAINED WITH IT'S OWN LOUNGE, KITCHEN AND BATHROOM AS WELL AS THE TWO DOUBLE BEDROOMS.