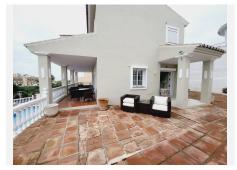

R5038834

Riviera del Sol

REF# R5038834 799.500 €

| BEDS | BATHS | BUILT  | PLOT   | TERRACE |
|------|-------|--------|--------|---------|
| 5    | 3.5   | 265 m² | 617 m² | 33 m²   |

SUPERB VILLA OVERLOOKING MIRAFLORES DRIVING RANGE WHICH ALSO HAS VIEWS ACROSS THE GOLF COURSE TO THE SEA. THE PROPERTY HAS FIVE DOUBLE BEDROOMS OF WHICH 3 ARE IN THE MAIN HOUSE AND 2 IN A SEPARATE GUEST APARTMENT. THE OUTSIDE SPACE IS LOW MAINTENANCE AND MAINLY TERRACED OR DECKED TO SHOWCASE THE FANTASTIC POOL AND AL FRESCO ENTERTAINING AREA. THE VILLA BRIEFLY COMPRISES: DOUBLE GARAGE SPACE WITH ELECTRIC DOOR FOR DIRECT ACCESS AT STREET LEVEL, STAIRS UP TO THE POOL, TERRACE AND TWO BEDROOM GUEST APARTMENT, A FEW FURTHER STAIRS LEAD UP TO THE MAIN HOUSE WHICH HAS A FEATURE ENTRANCE HALLWAY, LARGE OPEN PLAN LOUNGE AND DINING AREA, MODERN FITTED KITCHEN, GUEST TOILET/LAUNDRY ROOM, TERRACE WITH STUNNING VIEWS, ACCESS TO UPSTAIRS WHICH FEATURES THREE DOUBLE BEDROOMS EACH WITH FITTED WARDROBES, A GUEST BATHROOM AND EN-SUITE BATHROOM TO THE MASTER BEDROOM. ALL THE BEDROOMS ACCESS A FURTHER TERRACE THAT HAS PANORAMIC VIEWS OF THE GOLF TOWARDS THE SEA. THE GUEST APARTMENT IS TOTALLY SELF-CONTAINED WITH IT'S OWN LOUNGE, KITCHEN AND BATHROOM AS WELL AS THE TWO DOUBLE BEDROOMS.