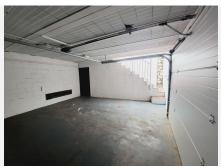

R5038834

Riviera del Sol

REF# R5038834 799.500 €

| BEDS | BATHS | BUILT  | PLOT   | TERRACE |
|------|-------|--------|--------|---------|
| 5    | 3.5   | 265 m² | 617 m² | 33 m²   |

SUPERB VILLA OVERLOOKING MIRAFLORES DRIVING RANGE WHICH ALSO HAS VIEWS ACROSS THE GOLF COURSE TO THE SEA. THE PROPERTY HAS FIVE DOUBLE BEDROOMS OF WHICH 3 ARE IN THE MAIN HOUSE AND 2 IN A SEPARATE GUEST APARTMENT. THE OUTSIDE SPACE IS LOW MAINTENANCE AND MAINLY TERRACED OR DECKED TO SHOWCASE THE FANTASTIC POOL AND AL FRESCO ENTERTAINING AREA. THE VILLA BRIEFLY COMPRISES: DOUBLE GARAGE SPACE WITH ELECTRIC DOOR FOR DIRECT ACCESS AT STREET LEVEL, STAIRS UP TO THE POOL, TERRACE AND TWO BEDROOM GUEST APARTMENT, A FEW FURTHER STAIRS LEAD UP TO THE MAIN HOUSE WHICH HAS A FEATURE ENTRANCE HALLWAY, LARGE OPEN PLAN LOUNGE AND DINING AREA, MODERN FITTED KITCHEN, GUEST TOILET/LAUNDRY ROOM, TERRACE WITH STUNNING VIEWS, ACCESS TO UPSTAIRS WHICH FEATURES THREE DOUBLE BEDROOMS EACH WITH FITTED WARDROBES, A GUEST BATHROOM AND EN-SUITE BATHROOM TO THE MASTER BEDROOM. ALL THE BEDROOMS ACCESS A FURTHER TERRACE THAT HAS PANORAMIC VIEWS OF THE GOLF TOWARDS THE SEA. THE GUEST APARTMENT IS TOTALLY SELF-CONTAINED WITH IT'S OWN LOUNGE, KITCHEN AND BATHROOM AS WELL AS THE TWO DOUBLE BEDROOMS.