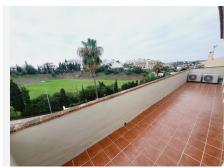

R5038834

Riviera del Sol

REF# R5038834 799.500 €

| BEDS | BATHS | BUILT  | PLOT   | TERRACE |
|------|-------|--------|--------|---------|
| 5    | 3.5   | 265 m² | 617 m² | 33 m²   |

SUPERB VILLA OVERLOOKING MIRAFLORES DRIVING RANGE WHICH ALSO HAS VIEWS ACROSS THE GOLF COURSE TO THE SEA. THE PROPERTY HAS FIVE DOUBLE BEDROOMS OF WHICH 3 ARE IN THE MAIN HOUSE AND 2 IN A SEPARATE GUEST APARTMENT. THE OUTSIDE SPACE IS LOW MAINTENANCE AND MAINLY TERRACED OR DECKED TO SHOWCASE THE FANTASTIC POOL AND AL FRESCO ENTERTAINING AREA. THE VILLA BRIEFLY COMPRISES: DOUBLE GARAGE SPACE WITH ELECTRIC DOOR FOR DIRECT ACCESS AT STREET LEVEL, STAIRS UP TO THE POOL, TERRACE AND TWO BEDROOM GUEST APARTMENT, A FEW FURTHER STAIRS LEAD UP TO THE MAIN HOUSE WHICH HAS A FEATURE ENTRANCE HALLWAY, LARGE OPEN PLAN LOUNGE AND DINING AREA, MODERN FITTED KITCHEN, GUEST TOILET/LAUNDRY ROOM, TERRACE WITH STUNNING VIEWS, ACCESS TO UPSTAIRS WHICH FEATURES THREE DOUBLE BEDROOMS EACH WITH FITTED WARDROBES, A GUEST BATHROOM AND EN-SUITE BATHROOM TO THE MASTER BEDROOM. ALL THE BEDROOMS ACCESS A FURTHER TERRACE THAT HAS PANORAMIC VIEWS OF THE GOLF TOWARDS THE SEA. THE GUEST APARTMENT IS TOTALLY SELF-CONTAINED WITH IT'S OWN LOUNGE, KITCHEN AND BATHROOM AS WELL AS THE TWO DOUBLE BEDROOMS.