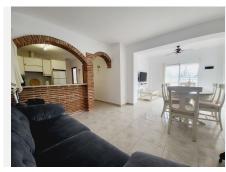

R5038834

Riviera del Sol

REF# R5038834 799.500 €

| BEDS | BATHS | BUILT  | PLOT   | TERRACE |
|------|-------|--------|--------|---------|
| 5    | 3.5   | 265 m² | 617 m² | 33 m²   |

SUPERB VILLA OVERLOOKING MIRAFLORES DRIVING RANGE WHICH ALSO HAS VIEWS ACROSS THE GOLF COURSE TO THE SEA. THE PROPERTY HAS FIVE DOUBLE BEDROOMS OF WHICH 3 ARE IN THE MAIN HOUSE AND 2 IN A SEPARATE GUEST APARTMENT. THE OUTSIDE SPACE IS LOW MAINTENANCE AND MAINLY TERRACED OR DECKED TO SHOWCASE THE FANTASTIC POOL AND AL FRESCO ENTERTAINING AREA. THE VILLA BRIEFLY COMPRISES: DOUBLE GARAGE SPACE WITH ELECTRIC DOOR FOR DIRECT ACCESS AT STREET LEVEL, STAIRS UP TO THE POOL, TERRACE AND TWO BEDROOM GUEST APARTMENT, A FEW FURTHER STAIRS LEAD UP TO THE MAIN HOUSE WHICH HAS A FEATURE ENTRANCE HALLWAY, LARGE OPEN PLAN LOUNGE AND DINING AREA, MODERN FITTED KITCHEN, GUEST TOILET/LAUNDRY ROOM, TERRACE WITH STUNNING VIEWS, ACCESS TO UPSTAIRS WHICH FEATURES THREE DOUBLE BEDROOMS EACH WITH FITTED WARDROBES, A GUEST BATHROOM AND EN-SUITE BATHROOM TO THE MASTER BEDROOM. ALL THE BEDROOMS ACCESS A FURTHER TERRACE THAT HAS PANORAMIC VIEWS OF THE GOLF TOWARDS THE SEA. THE GUEST APARTMENT IS TOTALLY SELF-CONTAINED WITH IT'S OWN LOUNGE, KITCHEN AND BATHROOM AS WELL AS THE TWO DOUBLE BEDROOMS.