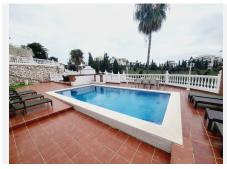

R5038834

Riviera del Sol

REF# R5038834 799.500 €

| BEDS | BATHS | BUILT  | PLOT   | TERRACE |
|------|-------|--------|--------|---------|
| 5    | 3.5   | 265 m² | 617 m² | 33 m²   |

SUPERB VILLA OVERLOOKING MIRAFLORES DRIVING RANGE WHICH ALSO HAS VIEWS ACROSS THE GOLF COURSE TO THE SEA. THE PROPERTY HAS FIVE DOUBLE BEDROOMS OF WHICH 3 ARE IN THE MAIN HOUSE AND 2 IN A SEPARATE GUEST APARTMENT. THE OUTSIDE SPACE IS LOW MAINTENANCE AND MAINLY TERRACED OR DECKED TO SHOWCASE THE FANTASTIC POOL AND AL FRESCO ENTERTAINING AREA. THE VILLA BRIEFLY COMPRISES: DOUBLE GARAGE SPACE WITH ELECTRIC DOOR FOR DIRECT ACCESS AT STREET LEVEL, STAIRS UP TO THE POOL, TERRACE AND TWO BEDROOM GUEST APARTMENT, A FEW FURTHER STAIRS LEAD UP TO THE MAIN HOUSE WHICH HAS A FEATURE ENTRANCE HALLWAY, LARGE OPEN PLAN LOUNGE AND DINING AREA, MODERN FITTED KITCHEN, GUEST TOILET/LAUNDRY ROOM, TERRACE WITH STUNNING VIEWS, ACCESS TO UPSTAIRS WHICH FEATURES THREE DOUBLE BEDROOMS EACH WITH FITTED WARDROBES, A GUEST BATHROOM AND EN-SUITE BATHROOM TO THE MASTER BEDROOM. ALL THE BEDROOMS ACCESS A FURTHER TERRACE THAT HAS PANORAMIC VIEWS OF THE GOLF TOWARDS THE SEA. THE GUEST APARTMENT IS TOTALLY SELF-CONTAINED WITH IT'S OWN LOUNGE, KITCHEN AND BATHROOM AS WELL AS THE TWO DOUBLE BEDROOMS.