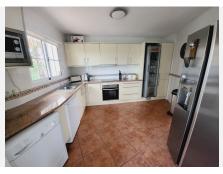

R5038834

Riviera del Sol

REF# R5038834 799.500 €

| BEDS | BATHS | BUILT  | PLOT   | TERRACE |
|------|-------|--------|--------|---------|
| 5    | 3.5   | 265 m² | 617 m² | 33 m²   |

SUPERB VILLA OVERLOOKING MIRAFLORES DRIVING RANGE WHICH ALSO HAS VIEWS ACROSS THE GOLF COURSE TO THE SEA. THE PROPERTY HAS FIVE DOUBLE BEDROOMS OF WHICH 3 ARE IN THE MAIN HOUSE AND 2 IN A SEPARATE GUEST APARTMENT. THE OUTSIDE SPACE IS LOW MAINTENANCE AND MAINLY TERRACED OR DECKED TO SHOWCASE THE FANTASTIC POOL AND AL FRESCO ENTERTAINING AREA. THE VILLA BRIEFLY COMPRISES: DOUBLE GARAGE SPACE WITH ELECTRIC DOOR FOR DIRECT ACCESS AT STREET LEVEL, STAIRS UP TO THE POOL, TERRACE AND TWO BEDROOM GUEST APARTMENT, A FEW FURTHER STAIRS LEAD UP TO THE MAIN HOUSE WHICH HAS A FEATURE ENTRANCE HALLWAY, LARGE OPEN PLAN LOUNGE AND DINING AREA, MODERN FITTED KITCHEN, GUEST TOILET/LAUNDRY ROOM, TERRACE WITH STUNNING VIEWS, ACCESS TO UPSTAIRS WHICH FEATURES THREE DOUBLE BEDROOMS EACH WITH FITTED WARDROBES, A GUEST BATHROOM AND EN-SUITE BATHROOM TO THE MASTER BEDROOM. ALL THE BEDROOMS ACCESS A FURTHER TERRACE THAT HAS PANORAMIC VIEWS OF THE GOLF TOWARDS THE SEA. THE GUEST APARTMENT IS TOTALLY SELF-CONTAINED WITH IT'S OWN LOUNGE, KITCHEN AND BATHROOM AS WELL AS THE TWO DOUBLE BEDROOMS.