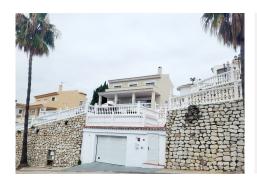

R5038834

Riviera del Sol

REF# R5038834 799.500 €

| BEDS | BATHS | BUILT  | PLOT   | TERRACE |
|------|-------|--------|--------|---------|
| 5    | 3.5   | 265 m² | 617 m² | 33 m²   |

SUPERB VILLA OVERLOOKING MIRAFLORES DRIVING RANGE WHICH ALSO HAS VIEWS ACROSS THE GOLF COURSE TO THE SEA. THE PROPERTY HAS FIVE DOUBLE BEDROOMS OF WHICH 3 ARE IN THE MAIN HOUSE AND 2 IN A SEPARATE GUEST APARTMENT. THE OUTSIDE SPACE IS LOW MAINTENANCE AND MAINLY TERRACED OR DECKED TO SHOWCASE THE FANTASTIC POOL AND AL FRESCO ENTERTAINING AREA. THE VILLA BRIEFLY COMPRISES: DOUBLE GARAGE SPACE WITH ELECTRIC DOOR FOR DIRECT ACCESS AT STREET LEVEL, STAIRS UP TO THE POOL, TERRACE AND TWO BEDROOM GUEST APARTMENT, A FEW FURTHER STAIRS LEAD UP TO THE MAIN HOUSE WHICH HAS A FEATURE ENTRANCE HALLWAY, LARGE OPEN PLAN LOUNGE AND DINING AREA, MODERN FITTED KITCHEN, GUEST TOILET/LAUNDRY ROOM, TERRACE WITH STUNNING VIEWS, ACCESS TO UPSTAIRS WHICH FEATURES THREE DOUBLE BEDROOMS EACH WITH FITTED WARDROBES, A GUEST BATHROOM AND EN-SUITE BATHROOM TO THE MASTER BEDROOM. ALL THE BEDROOMS ACCESS A FURTHER TERRACE THAT HAS PANORAMIC VIEWS OF THE GOLF TOWARDS THE SEA. THE GUEST APARTMENT IS TOTALLY SELF-CONTAINED WITH IT'S OWN LOUNGE, KITCHEN AND BATHROOM AS WELL AS THE TWO DOUBLE BEDROOMS.