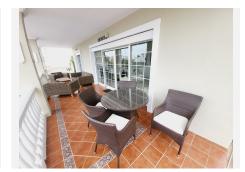

R5038834

Riviera del Sol

REF# R5038834 799.500 €

| BEDS | BATHS | BUILT  | PLOT   | TERRACE |
|------|-------|--------|--------|---------|
| 5    | 3.5   | 265 m² | 617 m² | 33 m²   |

SUPERB VILLA OVERLOOKING MIRAFLORES DRIVING RANGE WHICH ALSO HAS VIEWS ACROSS THE GOLF COURSE TO THE SEA. THE PROPERTY HAS FIVE DOUBLE BEDROOMS OF WHICH 3 ARE IN THE MAIN HOUSE AND 2 IN A SEPARATE GUEST APARTMENT. THE OUTSIDE SPACE IS LOW MAINTENANCE AND MAINLY TERRACED OR DECKED TO SHOWCASE THE FANTASTIC POOL AND AL FRESCO ENTERTAINING AREA. THE VILLA BRIEFLY COMPRISES: DOUBLE GARAGE SPACE WITH ELECTRIC DOOR FOR DIRECT ACCESS AT STREET LEVEL, STAIRS UP TO THE POOL, TERRACE AND TWO BEDROOM GUEST APARTMENT, A FEW FURTHER STAIRS LEAD UP TO THE MAIN HOUSE WHICH HAS A FEATURE ENTRANCE HALLWAY, LARGE OPEN PLAN LOUNGE AND DINING AREA, MODERN FITTED KITCHEN, GUEST TOILET/LAUNDRY ROOM, TERRACE WITH STUNNING VIEWS, ACCESS TO UPSTAIRS WHICH FEATURES THREE DOUBLE BEDROOMS EACH WITH FITTED WARDROBES, A GUEST BATHROOM AND EN-SUITE BATHROOM TO THE MASTER BEDROOM. ALL THE BEDROOMS ACCESS A FURTHER TERRACE THAT HAS PANORAMIC VIEWS OF THE GOLF TOWARDS THE SEA. THE GUEST APARTMENT IS TOTALLY SELF-CONTAINED WITH IT'S OWN LOUNGE, KITCHEN AND BATHROOM AS WELL AS THE TWO DOUBLE BEDROOMS.