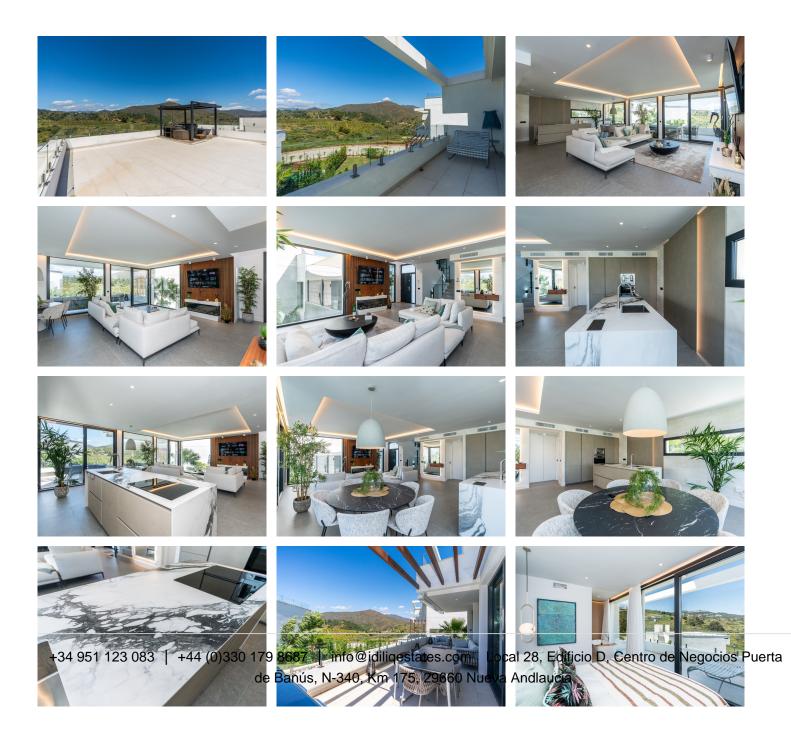

Walk in the front door and to the left of the front door you have a really nice stairway with a feature chandlier over two floors. Upstairs you Will find two more double bedrooms ensuite and one with an ultar modern design and layout. From the landing here you have Access to the solarium.

Downstairs you have a large basement which has been set up as a Cinema/Bar chill out area, another bedroom ensuite, utility room, another small room which could be used as an office, store, even a Little bedroom. There is also a guest bathroom which can comes in handy as here you have direct access out to he garden and pool area.