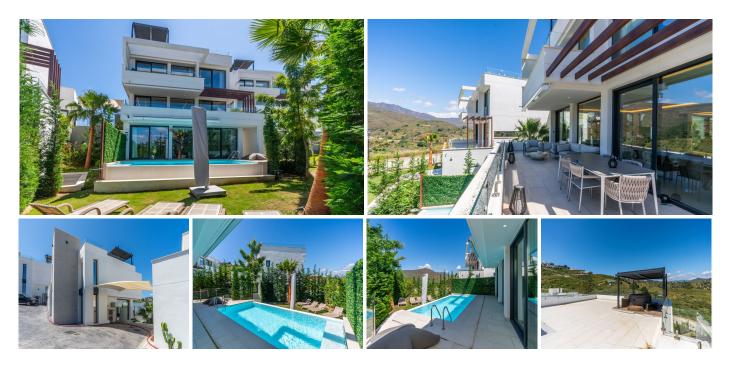

#### REF# R5038771 1.150.000 €

| BEDS | BATHS | BUILT  | PLOT   | TERRACE |
|------|-------|--------|--------|---------|
| 4    | 5.5   | 362 m² | 500 m² | 150 m²  |

Fantastic luxury modern villa right in the heart of La Cala Resort. Here you have everything you ever asked for luminous, luxury, loveable, villa. Panoramic views from the Solárium whilst relaxing in the jacuzzi of the Golf, the undulated sourounding mountains, Countryside you can even o see down to the sea.

Walk in the front door and to the left of the front door you have a really nice stairway with a feature chandlier over two floors. Upstairs you Will find two more double bedrooms ensuite and one with an ultar modern design and layout. From the landing here you have Access to the solarium.

Downstairs you have a large basement which has been set up as a Cinema/Bar chill out area, another bedroom ensuite, utility room, another small room which could be used as an office, store, even a Little bedroom. There is also a guest bathroom which can comes in handy as here you have direct access out to he garden and pool area.

The house has a parking places by the front door and set up to plug in your electric car.

+34 951 123 083 | +44 (0)330 179 8687 | info@idiliqestates.com Local 28, Edificio D, Centro de Negocios Puerta de Banús, N-340, Km 175, 29660 Nueva Andlaucia

The Villa is in a Little gated complex known as "Elysium" which is in the heart of La Cala Golf so you have on your doorstep the 3, 18 hole courses known as Asia, Europe and America which were designed by Cabell Robinson, Golf Academy with small par 3 course, Hotel with Spa, and Restaurants, Club House with a beacutiful terrace overlooking the golf course ideal for eating "Al Fresco"