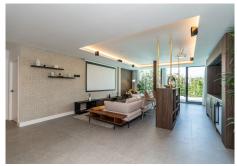

Downstairs you have a large basement which has been set up as a Cinema/Bar chill out area, another bedroom ensuite, utility room, another small room which could be used as an office, store, even a Little bedroom. There is also a guest bathroom which can comes in handy as here you have direct access out to he garden and pool area.