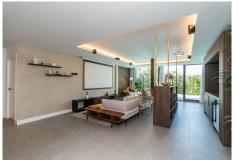

Downstairs you have a large basement which has been set up as a Cinema/Bar chill out area, another bedroom ensuite, utility room, another small room which could be used as an office, store, even a Little bedroom. There is also a guest bathroom which can comes in handy as here you have direct access out to he garden and pool area.