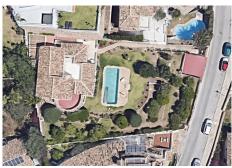

The 1,201 m<sup>2</sup> plot includes a private swimming pool ideal for cooling off on sunny days and two parking spaces for your convenience. The brightness is one of the most outstanding features, as the house receives sun all day long, creating a warm and welcoming atmosphere in every corner. In addition, you can relax on the terrace and balcony while taking in the breathtaking views.

Located just 1,000 metres from Torremuelle train station and very close to the beach, you will have easy access to everything you need. The urbanization also offers communal areas with several paddle and tennis courts, a communal swimming pool, large gardens and a children's playground, ideal for the whole family to enjoy.