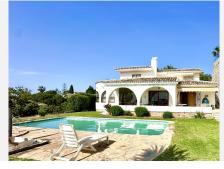

#### REF# R5037274 975.000 €

| BEDS | BATHS | BUILT  | PLOT    | TERRACE |
|------|-------|--------|---------|---------|
| 3    | 2     | 288 m² | 1201 m² | 40 m²   |

Discover your new home in the exclusive urbanization of Torremuelle, Benalmadena! This stunning villa, surrounded by nature, offers an unrivalled lifestyle with spectacular sea views. With a constructed area of 288 m<sup>2</sup> distributed over two floors, this property has 3 spacious bedrooms and 2 bathrooms, perfect for enjoying the comfort and space you deserve.

The 1,201 m<sup>2</sup> plot includes a private swimming pool ideal for cooling off on sunny days and two parking spaces for your convenience. The brightness is one of the most outstanding features, as the house receives sun all day long, creating a warm and welcoming atmosphere in every corner. In addition, you can relax on the terrace and balcony while taking in the breathtaking views.