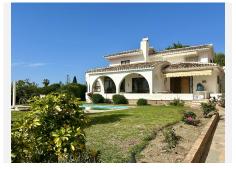

#### REF# R5037274 975.000 €

| BEDS | BATHS | BUILT  | PLOT    | TERRACE |
|------|-------|--------|---------|---------|
| 3    | 2     | 288 m² | 1201 m² | 40 m²   |

Discover your new home in the exclusive urbanization of Torremuelle, Benalmadena! This stunning villa, surrounded by nature, offers an unrivalled lifestyle with spectacular sea views. With a constructed area of 288 m<sup>2</sup> distributed over two floors, this property has 3 spacious bedrooms and 2 bathrooms, perfect for enjoying the comfort and space you deserve.

The 1,201 m<sup>2</sup> plot includes a private swimming pool ideal for cooling off on sunny days and two parking spaces for your convenience. The brightness is one of the most outstanding features, as the house receives sun all day long, creating a warm and welcoming atmosphere in every corner. In addition, you can relax on the terrace and balcony while taking in the breathtaking views.