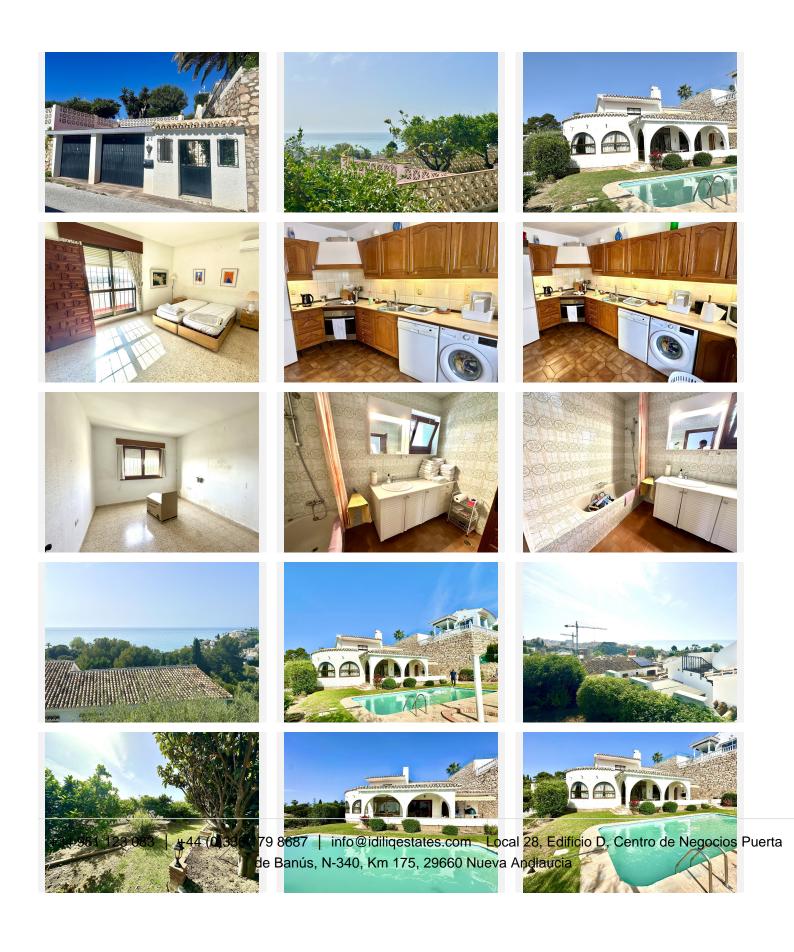

#### REF# R5037274 975.000 €

| BEDS | BATHS | BUILT  | PLOT    | TERRACE |
|------|-------|--------|---------|---------|
| 3    | 2     | 288 m² | 1201 m² | 40 m²   |

Discover your new home in the exclusive urbanization of Torremuelle, Benalmadena! This stunning villa, surrounded by nature, offers an unrivalled lifestyle with spectacular sea views. With a constructed area of 288 m<sup>2</sup> distributed over two floors, this property has 3 spacious bedrooms and 2 bathrooms, perfect for enjoying the comfort and space you deserve.

The 1,201 m<sup>2</sup> plot includes a private swimming pool ideal for cooling off on sunny days and two parking spaces for your convenience. The brightness is one of the most outstanding features, as the house receives sun all day long, creating a warm and welcoming atmosphere in every corner. In addition, you can relax on the terrace and balcony while taking in the breathtaking views.

# IDILIQ estates

Don't miss the opportunity of acquiring this well-maintained second-hand villa, built in 1974, which combines comfort, location and nature, come viewing it and fall in love with your new home!