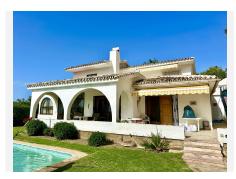

#### REF# R5037274 975.000 €

| BEDS | BATHS | BUILT  | PLOT    | TERRACE |
|------|-------|--------|---------|---------|
| 3    | 2     | 288 m² | 1201 m² | 40 m²   |

Discover your new home in the exclusive urbanization of Torremuelle, Benalmadena! This stunning villa, surrounded by nature, offers an unrivalled lifestyle with spectacular sea views. With a constructed area of 288 m<sup>2</sup> distributed over two floors, this property has 3 spacious bedrooms and 2 bathrooms, perfect for enjoying the comfort and space you deserve.

The 1,201 m<sup>2</sup> plot includes a private swimming pool ideal for cooling off on sunny days and two parking spaces for your convenience. The brightness is one of the most outstanding features, as the house receives sun all day long, creating a warm and welcoming atmosphere in every corner. In addition, you can relax on the terrace and balcony while taking in the breathtaking views.