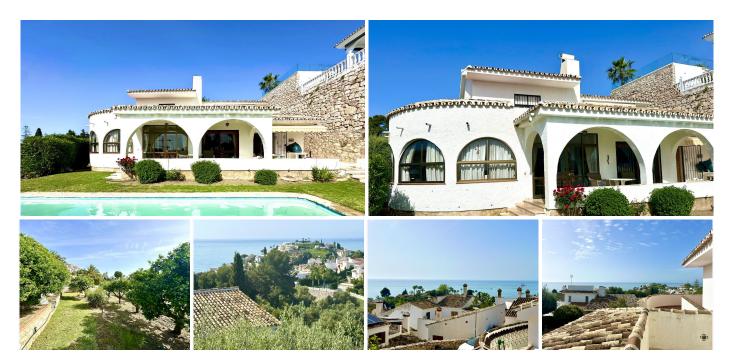

#### REF# R5037274 975.000 €

| BEDS | BATHS | BUILT  | PLOT    | TERRACE |
|------|-------|--------|---------|---------|
| 3    | 2     | 288 m² | 1201 m² | 40 m²   |

Discover your new home in the exclusive urbanization of Torremuelle, Benalmadena! This stunning villa, surrounded by nature, offers an unrivalled lifestyle with spectacular sea views. With a constructed area of 288 m<sup>2</sup> distributed over two floors, this property has 3 spacious bedrooms and 2 bathrooms, perfect for enjoying the comfort and space you deserve.

The 1,201 m<sup>2</sup> plot includes a private swimming pool ideal for cooling off on sunny days and two parking spaces for your convenience. The brightness is one of the most outstanding features, as the house receives sun all day long, creating a warm and welcoming atmosphere in every corner. In addition, you can relax on the terrace and balcony while taking in the breathtaking views.

Located just 1,000 metres from Torremuelle train station and very close to the beach, you will have easy access to everything you need. The urbanization also offers communal areas with several paddle and tennis courts, a communal swimming pool, large gardens and a children's playground, ideal for the whole family to enjoy.