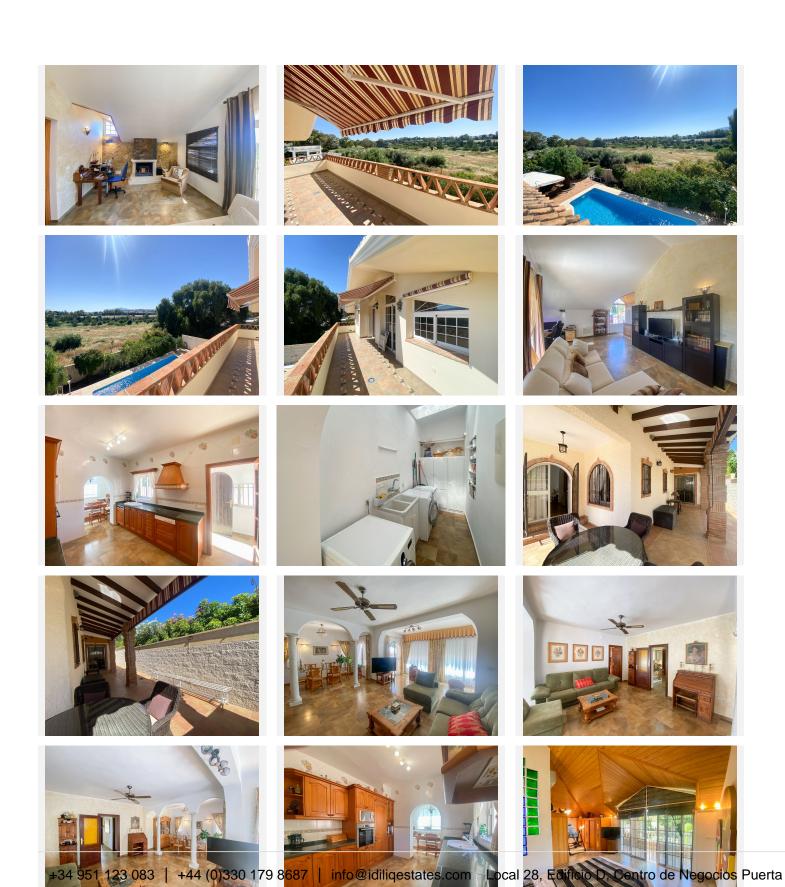

## R5035006

• Guadalmina Alta

REF# R5035006 1.240.000 €

| BEDS | BATHS | BUILT  | PLOT   | TERRACE |
|------|-------|--------|--------|---------|
| 4    | 3     | 280 m² | 713 m² | 55 m²   |

This villa in Guadalmina Alta combines the charm of Andalusian architecture with modern comforts in a quiet but very well connected location just 5 minutes from San Pedro with open views to the Sierra de Ronda and Sierra Bermeja

The garden offers privacy mature vegetation and a large swimming pool surrounded by anti thermal terrace plus seating areas with awnings night lighting fruit trees and space for urban or vertical vegetable garden ideal for both relaxing and hosting guests The interior is bright and elegant with two spacious living rooms one with fireplace high ceilings marble floors and large windows

The kitchen is fully equipped and all rooms have many fitted wardrobes and exit to terraces The dining room and porch are perfect for dinning and entertaining The dining room and porch are perfect for dinners and dinning areas. The kitchen is fully equipped and all rooms have many built-in closets and access to terraces The dining room and porch are perfect for outdoor dining The property has a communal well solar panels for hot water countercurrent swimming system security cameras bars on windows and air conditioning with heat pump It is a unique residence for those seeking comfort privacy and connection with nature without +34 951 123 083 | +44 (0)330 179 8687 | info@idiliqestates.com Local 28, Edificio D, Centro de Negocios Puerta de Banús, N-340, Km 175, 29660 Nueva Andlaucia