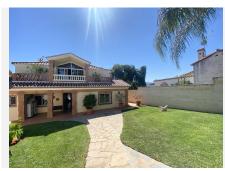

## R5035006

• Guadalmina Alta

REF# R5035006 1.240.000 €

| BEDS | BATHS | BUILT  | PLOT   | TERRACE |
|------|-------|--------|--------|---------|
| 4    | 3     | 280 m² | 713 m² | 55 m²   |

This villa in Guadalmina Alta combines the charm of Andalusian architecture with modern comforts in a quiet but very well connected location just 5 minutes from San Pedro with open views to the Sierra de Ronda and Sierra Bermeja

The garden offers privacy mature vegetation and a large swimming pool surrounded by anti thermal terrace plus seating areas with awnings night lighting fruit trees and space for urban or vertical vegetable garden ideal for both relaxing and hosting guests The interior is bright and elegant with two spacious living rooms one with fireplace high ceilings marble floors and large windows