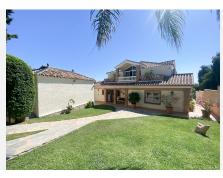

## R5035006

• Guadalmina Alta

REF# R5035006 1.240.000 €

| BEDS | BATHS | BUILT  | PLOT   | TERRACE |
|------|-------|--------|--------|---------|
| 4    | 3     | 280 m² | 713 m² | 55 m²   |

This villa in Guadalmina Alta combines the charm of Andalusian architecture with modern comforts in a quiet but very well connected location just 5 minutes from San Pedro with open views to the Sierra de Ronda and Sierra Bermeja

The garden offers privacy mature vegetation and a large swimming pool surrounded by anti thermal terrace plus seating areas with awnings night lighting fruit trees and space for urban or vertical vegetable garden ideal for both relaxing and hosting guests The interior is bright and elegant with two spacious living rooms one with fireplace high ceilings marble floors and large windows