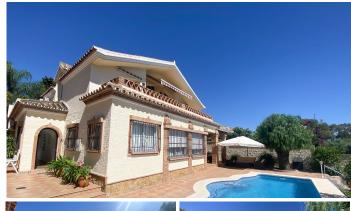

## R5035006

• Guadalmina Alta

REF# R5035006 1.240.000 €

| BEDS | BATHS | BUILT  | PLOT   | TERRACE |
|------|-------|--------|--------|---------|
| 4    | 3     | 280 m² | 713 m² | 55 m²   |

This villa in Guadalmina Alta combines the charm of Andalusian architecture with modern comforts in a quiet but very well connected location just 5 minutes from San Pedro with open views to the Sierra de Ronda and Sierra Bermeja

The garden offers privacy mature vegetation and a large swimming pool surrounded by anti thermal terrace plus seating areas with awnings night lighting fruit trees and space for urban or vertical vegetable garden ideal for both relaxing and hosting guests The interior is bright and elegant with two spacious living rooms one with fireplace high ceilings marble floors and large windows