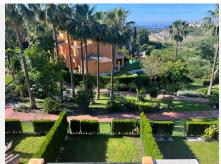

R5034655

Benahavís

REF# R5034655 600.000 €

| BEDS | BATHS | BUILT  |
|------|-------|--------|
| 3    | 3     | 266 m² |

Elegant Semi-Detached House with Sea Views in El Paraíso:

Designed for those who love to enjoy life outdoors, this beautiful semi-detached house offers breathtaking sea and nature views from every level.

Spread across two floors plus a rooftop solarium, the home features bright and functional spaces ideal for family living and entertaining.

The south-facing living room on the ground floor opens onto a large private garden, which leads directly to the extensive communal gardens with a tropical pool area. The open-plan kitchen, fitted with top-range appliances, connects seamlessly to the dining and living areas, creating a spacious and luminous environment.

Upstairs, the sleeping area offers three bedrooms and two bathrooms, including a master bedroom with ensuite and a private terrace.

The rooftop solarium is perfect for relaxing or hosting, offering panoramic views of the sea, tropical gardens, and surrounding landscape.