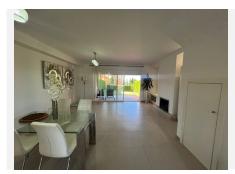

Spread across two floors plus a rooftop solarium, the home features bright and functional spaces ideal for family living and entertaining.

The south-facing living room on the ground floor opens onto a large private garden, which leads directly to the extensive communal gardens with a tropical pool area. The open-plan kitchen, fitted with top-range appliances, connects seamlessly to the dining and living areas, creating a spacious and luminous environment.

## Specifications:

- Underfloor heating with thermostat in bathrooms
- Fujitsu heat pump air-conditioning and heating system on both floors
- Independent air distribution system by room for optimal comfort
- Minimalist kitchen with top-brand appliances
- Dual-level lighting to create cozy atmospheres
- Fireplace providing a warm and elegant ambiance
- Two private parking spaces (one covered with pergola and heather)