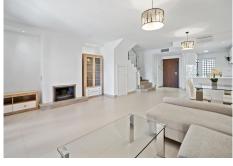

Spread across two floors plus a rooftop solarium, the home features bright and functional spaces ideal for family living and entertaining.

The south-facing living room on the ground floor opens onto a large private garden, which leads directly to the extensive communal gardens with a tropical pool area. The open-plan kitchen, fitted with top-range appliances, connects seamlessly to the dining and living areas, creating a spacious and luminous environment.

## Specifications:

- Underfloor heating with thermostat in bathrooms
- Fujitsu heat pump air-conditioning and heating system on both floors
- Independent air distribution system by room for optimal comfort
- Minimalist kitchen with top-brand appliances
- Dual-level lighting to create cozy atmospheres
- Fireplace providing a warm and elegant ambiance
- Two private parking spaces (one covered with pergola and heather)