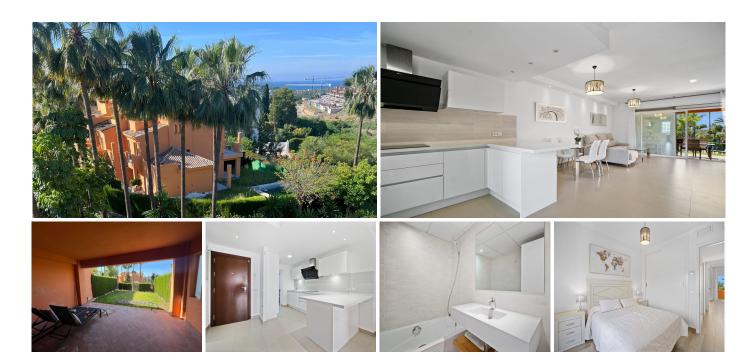

R5034655

Benahavís

REF# R5034655 600.000 €

| BEDS | BATHS | BUILT  |
|------|-------|--------|
| 3    | 3     | 266 m² |

Elegant Semi-Detached House with Sea Views in El Paraíso:

Designed for those who love to enjoy life outdoors, this beautiful semi-detached house offers breathtaking sea and nature views from every level.

Spread across two floors plus a rooftop solarium, the home features bright and functional spaces ideal for family living and entertaining.

The south-facing living room on the ground floor opens onto a large private garden, which leads directly to the extensive communal gardens with a tropical pool area. The open-plan kitchen, fitted with top-range appliances, connects seamlessly to the dining and living areas, creating a spacious and luminous environment.

Upstairs, the sleeping area offers three bedrooms and two bathrooms, including a master bedroom with ensuite and a private terrace.

The rooftop solarium is perfect for relaxing or hosting, offering panoramic views of the sea, tropical gardens, and surrounding landscape.

## Specifications:

- Underfloor heating with thermostat in bathrooms
- Fujitsu heat pump air-conditioning and heating system on both floors
- Independent air distribution system by room for optimal comfort
- Minimalist kitchen with top-brand appliances
- Dual-level lighting to create cozy atmospheres
- Fireplace providing a warm and elegant ambiance
- Two private parking spaces (one covered with pergola and heather)