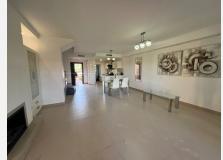

Spread across two floors plus a rooftop solarium, the home features bright and functional spaces ideal for family living and entertaining.

The south-facing living room on the ground floor opens onto a large private garden, which leads directly to the extensive communal gardens with a tropical pool area. The open-plan kitchen, fitted with top-range appliances, connects seamlessly to the dining and living areas, creating a spacious and luminous environment.

## Specifications:

- Underfloor heating with thermostat in bathrooms
- Fujitsu heat pump air-conditioning and heating system on both floors
- Independent air distribution system by room for optimal comfort
- Minimalist kitchen with top-brand appliances
- Dual-level lighting to create cozy atmospheres
- Fireplace providing a warm and elegant ambiance
- Two private parking spaces (one covered with pergola and heather)