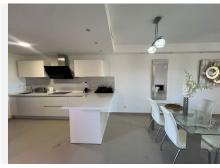

Spread across two floors plus a rooftop solarium, the home features bright and functional spaces ideal for family living and entertaining.

The south-facing living room on the ground floor opens onto a large private garden, which leads directly to the extensive communal gardens with a tropical pool area. The open-plan kitchen, fitted with top-range appliances, connects seamlessly to the dining and living areas, creating a spacious and luminous environment.

## Specifications:

- Underfloor heating with thermostat in bathrooms
- Fujitsu heat pump air-conditioning and heating system on both floors
- Independent air distribution system by room for optimal comfort
- Minimalist kitchen with top-brand appliances
- Dual-level lighting to create cozy atmospheres
- Fireplace providing a warm and elegant ambiance
- Two private parking spaces (one covered with pergola and heather)