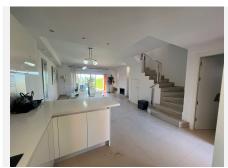

Spread across two floors plus a rooftop solarium, the home features bright and functional spaces ideal for family living and entertaining.

The south-facing living room on the ground floor opens onto a large private garden, which leads directly to the extensive communal gardens with a tropical pool area. The open-plan kitchen, fitted with top-range appliances, connects seamlessly to the dining and living areas, creating a spacious and luminous environment.