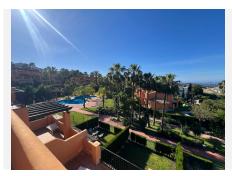

R5034655

Benahavís

REF# R5034655 600.000 €

| BEDS | BATHS | BUILT  |
|------|-------|--------|
| 3    | 3     | 266 m² |

Elegant Semi-Detached House with Sea Views in El Paraíso:

Designed for those who love to enjoy life outdoors, this beautiful semi-detached house offers breathtaking sea and nature views from every level.

Spread across two floors plus a rooftop solarium, the home features bright and functional spaces ideal for family living and entertaining.

The south-facing living room on the ground floor opens onto a large private garden, which leads directly to the extensive communal gardens with a tropical pool area. The open-plan kitchen, fitted with top-range appliances, connects seamlessly to the dining and living areas, creating a spacious and luminous environment.

Upstairs, the sleeping area offers three bedrooms and two bathrooms, including a master bedroom with ensuite and a private terrace.

The rooftop solarium is perfect for relaxing or hosting, offering panoramic views of the sea, tropical gardens, and surrounding landscape.