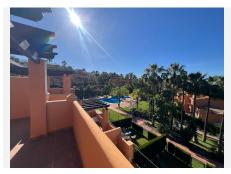

R5034655

Benahavís

REF# R5034655 600.000 €

| BEDS | BATHS | BUILT  |
|------|-------|--------|
| 3    | 3     | 266 m² |

Elegant Semi-Detached House with Sea Views in El Paraíso:

Designed for those who love to enjoy life outdoors, this beautiful semi-detached house offers breathtaking sea and nature views from every level.

Spread across two floors plus a rooftop solarium, the home features bright and functional spaces ideal for family living and entertaining.

The south-facing living room on the ground floor opens onto a large private garden, which leads directly to the extensive communal gardens with a tropical pool area. The open-plan kitchen, fitted with top-range appliances, connects seamlessly to the dining and living areas, creating a spacious and luminous environment.

Upstairs, the sleeping area offers three bedrooms and two bathrooms, including a master bedroom with ensuite and a private terrace.

The rooftop solarium is perfect for relaxing or hosting, offering panoramic views of the sea, tropical gardens, and surrounding landscape.