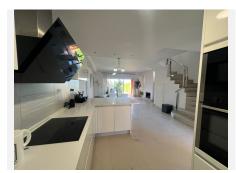

Spread across two floors plus a rooftop solarium, the home features bright and functional spaces ideal for family living and entertaining.

The south-facing living room on the ground floor opens onto a large private garden, which leads directly to the extensive communal gardens with a tropical pool area. The open-plan kitchen, fitted with top-range appliances, connects seamlessly to the dining and living areas, creating a spacious and luminous environment.

## Specifications:

- Underfloor heating with thermostat in bathrooms
- Fujitsu heat pump air-conditioning and heating system on both floors
- Independent air distribution system by room for optimal comfort
- Minimalist kitchen with top-brand appliances
- Dual-level lighting to create cozy atmospheres
- Fireplace providing a warm and elegant ambiance
- Two private parking spaces (one covered with pergola and heather)