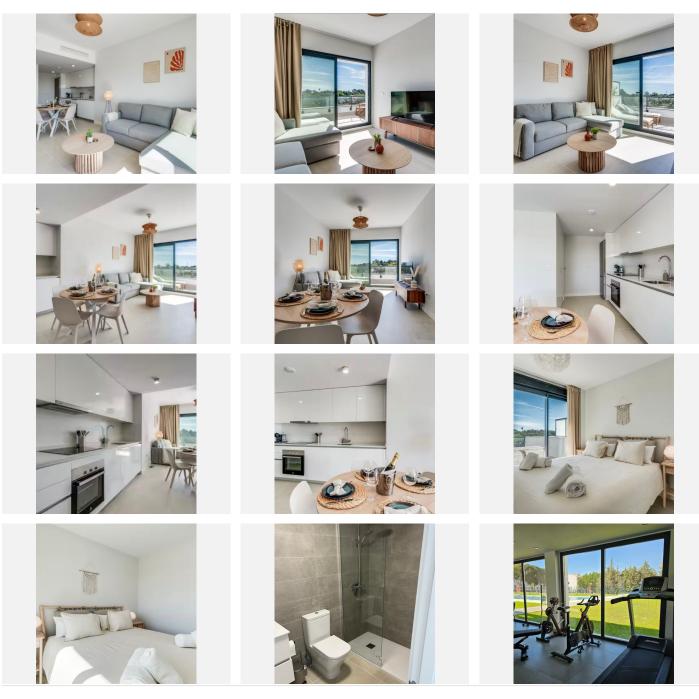

The apartment itself boasts a bright and spacious bedroom with built-in wardrobes, a contemporary openplan kitchen with high-end appliances, a modern bathroom, and a sunny private terrace ideal for outdoor dining, morning coffee, or evening sunsets. Designed with natural light and comfort in mind, this home is perfect for both year-round living and holiday getaways.