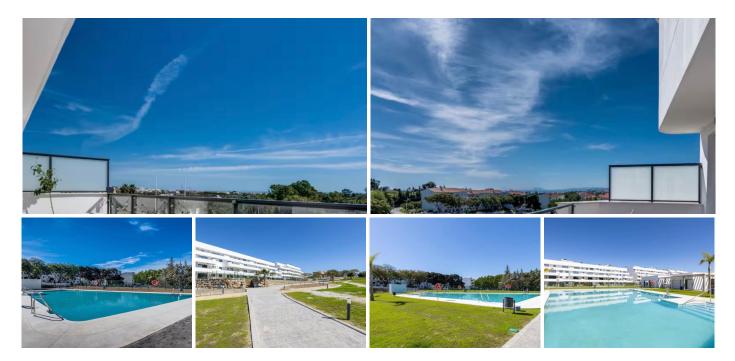

## R5034262 Sestepona

REF# R5034262 395.000 €

| BEDS | BATHS | BUILT | TERRACE |
|------|-------|-------|---------|
| 1    | 1     | 67 m² | 14 m²   |

One-bedroom apartment with private terrace located in one of Estepona's most promising new residential complexes, right on the up-and-coming Calle Archidona. This modern, stylish development offers the perfect combination of Mediterranean lifestyle, comfort, and functionality. The gated community features a communal swimming pool for relaxing sunny days, a fully equipped gym for staying active, landscaped gardens for peaceful walks, and beautifully maintained shared spaces designed to enhance well-being and everyday life. With elevator access, optional underground parking and private storage rooms, the residence ensures convenience and ease.

## IDILIQ estates

Perfectly located just minutes from Estepona's historic center and beautiful beaches, the area also offers direct access to Marbella, San Pedro, and Málaga airport. Nearby you'll find supermarkets, parks, fitness centers, schools, and all essential services — everything you need within reach.