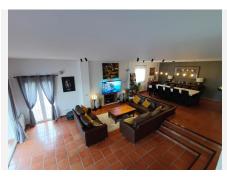

## Main Floor

At the heart of the home, the main level boasts a fully equipped, independent kitchen with direct access to a barbecue area and outdoor terrace—ideal for entertaining. The bright and open-plan living and dining area also connects seamlessly to the terrace, creating a fluid indoor-outdoor living experience. This floor includes a guest bedroom with en-suite bathroom, a guest WC, and internal access to a secure enclosed garage.