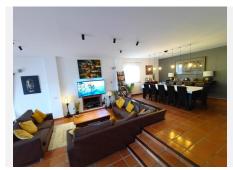

## Main Floor

At the heart of the home, the main level boasts a fully equipped, independent kitchen with direct access to a barbecue area and outdoor terrace—ideal for entertaining. The bright and open-plan living and dining area also connects seamlessly to the terrace, creating a fluid indoor-outdoor living experience. This floor includes a guest bedroom with en-suite bathroom, a guest WC, and internal access to a secure enclosed garage.