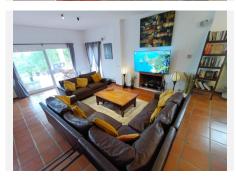

## Main Floor

At the heart of the home, the main level boasts a fully equipped, independent kitchen with direct access to a barbecue area and outdoor terrace—ideal for entertaining. The bright and open-plan living and dining area also connects seamlessly to the terrace, creating a fluid indoor-outdoor living experience. This floor includes a guest bedroom with en-suite bathroom, a guest WC, and internal access to a secure enclosed garage.