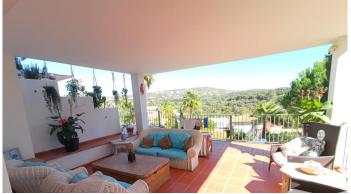

## Main Floor

At the heart of the home, the main level boasts a fully equipped, independent kitchen with direct access to a barbecue area and outdoor terrace—ideal for entertaining. The bright and open-plan living and dining area also connects seamlessly to the terrace, creating a fluid indoor-outdoor living experience. This floor includes a guest bedroom with en-suite bathroom, a guest WC, and internal access to a secure enclosed garage.