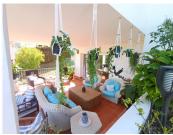

## Main Floor

At the heart of the home, the main level boasts a fully equipped, independent kitchen with direct access to a barbecue area and outdoor terrace—ideal for entertaining. The bright and open-plan living and dining area also connects seamlessly to the terrace, creating a fluid indoor-outdoor living experience. This floor includes a guest bedroom with en-suite bathroom, a guest WC, and internal access to a secure enclosed garage.