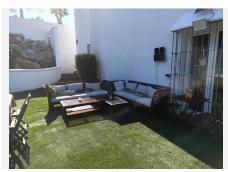

## Main Floor

At the heart of the home, the main level boasts a fully equipped, independent kitchen with direct access to a barbecue area and outdoor terrace—ideal for entertaining. The bright and open-plan living and dining area also connects seamlessly to the terrace, creating a fluid indoor-outdoor living experience. This floor includes a guest bedroom with en-suite bathroom, a guest WC, and internal access to a secure enclosed garage.