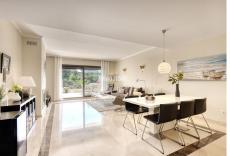

On the other side of the hall you find the spacious living room with a dining area and a sitting group and also a working fireplace. The high ceilings and the wide double glassdoors give an effect of luminous space. From the livingroom it is direct access out to the huge terrace (39 m2) where you find a dining table, a sitting group and sunchairs for enjoying a relaxing day.