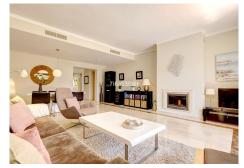

On the other side of the hall you find the spacious living room with a dining area and a sitting group and also a working fireplace. The high ceilings and the wide double glassdoors give an effect of luminous space. From the livingroom it is direct access out to the huge terrace (39 m2) where you find a dining table, a sitting group and sunchairs for enjoying a relaxing day.