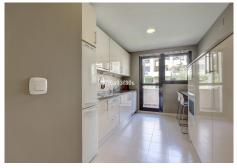

This very spacious (129 m2) and bright 2 beds 2 baths penthouse offers very nice golf and mountain views from the 39 meter terrace oriented south east with sunshine all day.

The penthouse has a fully equiped kitchen with a closed laundry room and a small terrace.