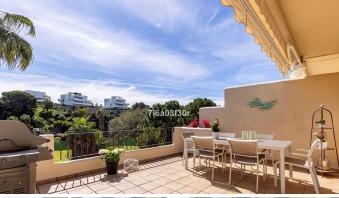

This very spacious (129 m2) and bright 2 beds 2 baths penthouse offers very nice golf and mountain views from the 39 meter terrace oriented south east with sunshine all day.

The penthouse has a fully equiped kitchen with a closed laundry room and a small terrace.

On the other side of the hall you find the spacious living room with a dining area and a sitting group and also a working fireplace. The high ceilings and the wide double glassdoors give an effect of luminous space. From the livingroom it is direct access out to the huge terrace (39 m2) where you find a dining table, a sitting group and sunchairs for enjoying a relaxing day.