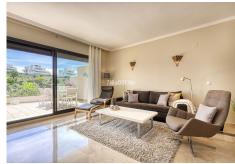

On the other side of the hall you find the spacious living room with a dining area and a sitting group and also a working fireplace. The high ceilings and the wide double glassdoors give an effect of luminous space. From the livingroom it is direct access out to the huge terrace (39 m2) where you find a dining table, a sitting group and sunchairs for enjoying a relaxing day.