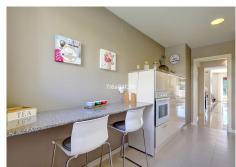

This very spacious (129 m2) and bright 2 beds 2 baths penthouse offers very nice golf and mountain views from the 39 meter terrace oriented south east with sunshine all day.

The penthouse has a fully equiped kitchen with a closed laundry room and a small terrace.