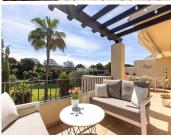

On the other side of the hall you find the spacious living room with a dining area and a sitting group and also a working fireplace. The high ceilings and the wide double glassdoors give an effect of luminous space. From the livingroom it is direct access out to the huge terrace (39 m2) where you find a dining table, a sitting group and sunchairs for enjoying a relaxing day.