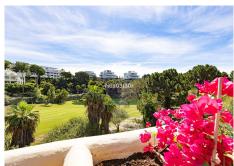

This very spacious (129 m2) and bright 2 beds 2 baths penthouse offers very nice golf and mountain views from the 39 meter terrace oriented south east with sunshine all day.

The penthouse has a fully equiped kitchen with a closed laundry room and a small terrace.

On the other side of the hall you find the spacious living room with a dining area and a sitting group and also a working fireplace. The high ceilings and the wide double glassdoors give an effect of luminous space. From the livingroom it is direct access out to the huge terrace (39 m2) where you find a dining table, a sitting group and sunchairs for enjoying a relaxing day.