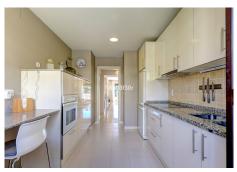

This very spacious (129 m2) and bright 2 beds 2 baths penthouse offers very nice golf and mountain views from the 39 meter terrace oriented south east with sunshine all day.

The penthouse has a fully equiped kitchen with a closed laundry room and a small terrace.