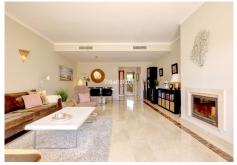

On the other side of the hall you find the spacious living room with a dining area and a sitting group and also a working fireplace. The high ceilings and the wide double glassdoors give an effect of luminous space. From the livingroom it is direct access out to the huge terrace (39 m2) where you find a dining table, a sitting group and sunchairs for enjoying a relaxing day.