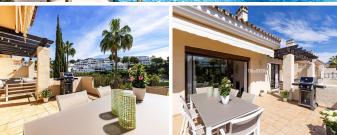

On the other side of the hall you find the spacious living room with a dining area and a sitting group and also a working fireplace. The high ceilings and the wide double glassdoors give an effect of luminous space. From the livingroom it is direct access out to the huge terrace (39 m2) where you find a dining table, a sitting group and sunchairs for enjoying a relaxing day.