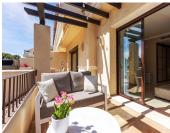

On the other side of the hall you find the spacious living room with a dining area and a sitting group and also a working fireplace. The high ceilings and the wide double glassdoors give an effect of luminous space. From the livingroom it is direct access out to the huge terrace (39 m2) where you find a dining table, a sitting group and sunchairs for enjoying a relaxing day.