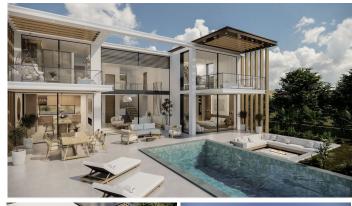

This contemporary villa stands out for its architectural design that reflects a game of volumes with a contemporary, Mediterranean and elegant aesthetic, offering relaxation and comfort, inviting to immerse in unique lifestyle.

Provides a lifestyle that is linked to the environment, giving centre stage to the outdoor spaces and the superb views of the endless Mediterranean Sea!

The main terrace includes a sunken lounge with fireplace, a large outdoor dining area and another lounge which is covered by a wooden pergola that creates a mesmerising play of light and shade, a magnificent pool, that makes every day feel like a vacation.

An open and bright architectural design blurs the boundaries between indoors and outdoors combining sophistication and luxury with the charm of the Mediterranean coastline.

The earthy tones unify the house with it's natural surroundings!

The choice of noble and durable materials gives the Villa an authentic and comfortable atmosphere, creating a truly unique setting. Wood, found both inside and out, gives a rustic and welcoming touch. In the interiors, materials such as marble and stone in soft and light tones stand out.