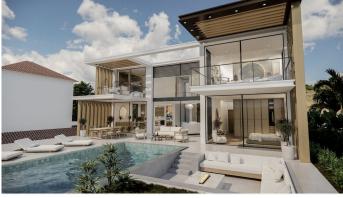

This contemporary villa stands out for its architectural design that reflects a game of volumes with a contemporary, Mediterranean and elegant aesthetic, offering relaxation and comfort, inviting to immerse in unique lifestyle.

Provides a lifestyle that is linked to the environment, giving centre stage to the outdoor spaces and the superb views of the endless Mediterranean Sea!

The main terrace includes a sunken lounge with fireplace, a large outdoor dining area and another lounge which is covered by a wooden pergola that creates a mesmerising play of light and shade, a magnificent pool, that makes every day feel like a vacation.

An open and bright architectural design blurs the boundaries between indoors and outdoors combining sophistication and luxury with the charm of the Mediterranean coastline.

The earthy tones unify the house with it's natural surroundings!

The choice of noble and durable materials gives the Villa an authentic and comfortable atmosphere, creating a truly unique setting. Wood, found both inside and out, gives a rustic and welcoming touch. In the interiors, materials such as marble and stone in soft and light tones stand out.