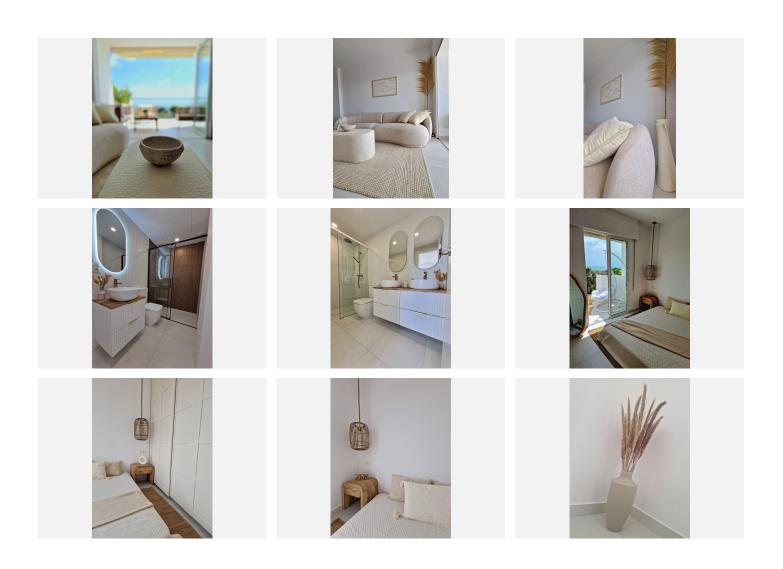

Positioned on the top floor, this bright apartment features a spacious wrap-around terrace that offers panoramic sea views. The layout includes two generously-sized bedrooms and two bathrooms, with the master bedroom being en-suite and providing access to the large terrace with remarkable sea views. The second bedroom includes a queen-sized bed that can be converted into two single beds and has an adjacent shower room, alongside access to a North-West facing terrace. The living area is open and airy, complemented by a large, fully equipped open-plan kitchen. Off the living room, there is a South-West facing partly covered terrace that offers panoramic sea views from sunrise to sunset. The terrace seamlessly connects with the interior space due to matching tiling and fully retractable glass doors,

The apartment is equipped with an efficient air conditioning system (heat/cool), and all windows feature double glazing with roller shutters for added comfort.

The apartment is currently undergoing a complete renovation from 4 walls to meet the highest standards, soon fully ready to move in. Waiting on only a few more furniture, that are with all design elements included in the price.