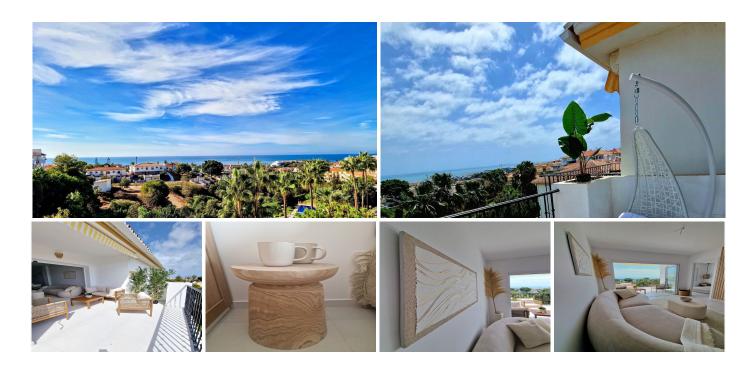

## R5032729

REF# R5032729 349.000 €

| BEDS | BATHS | BUILT |
|------|-------|-------|
| 2    | 2     | 75 m² |

This well-appointed apartment with breathtaking sea and mountain views is ideally situated in El Faro, Mijas Costa, conveniently located between Fuengirola and La Cala de Mijas. It is only a five-minute drive to both Fuengirola or La Cala town center, which offers a variety of amenities, including numerous restaurants, bars, and shops. Additionally, the property is a ten-minute walk to sandy beaches and just a two-minute stroll to a stunning nature reserve.

Positioned on the top floor, this bright apartment features a spacious wrap-around terrace that offers panoramic sea views. The layout includes two generously-sized bedrooms and two bathrooms, with the master bedroom being en-suite and providing access to the large terrace with remarkable sea views. The second bedroom includes a queen-sized bed that can be converted into two single beds and has an adjacent shower room, alongside access to a North-West facing terrace. The living area is open and airy, complemented by a large, fully equipped open-plan kitchen. Off the living room, there is a South-West facing partly covered terrace that offers panoramic sea views from sunrise to sunset. The terrace seamlessly connects with the interior space due to matching tiling and fully retractable glass doors,

enhancing the overall sense of connectivity.

This property is conveniently located near shops and public transport, ensuring a peaceful environment free from road noise, while being in close proximity to the airport. It is within walking distance to the beach and various hiking trails, making it an ideal option for those seeking a spacious, sunlit outdoor area.