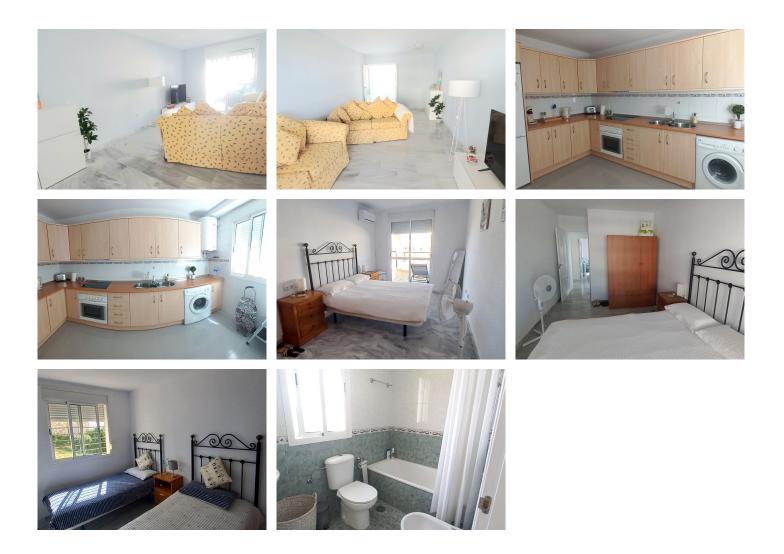

This fabulous apartment is in excellent condition, entre and you have a fully fitted kitchen on the left, then to the right you entre the sitting/dining room leading out to this breathtaking covered terrace. At the end of the hall you have on your left a double bedrooom, to the right the large master bedroom also leading out to the terrace. In between you have a large bathroom. So the apartment has a nice feel to it due to the layout.