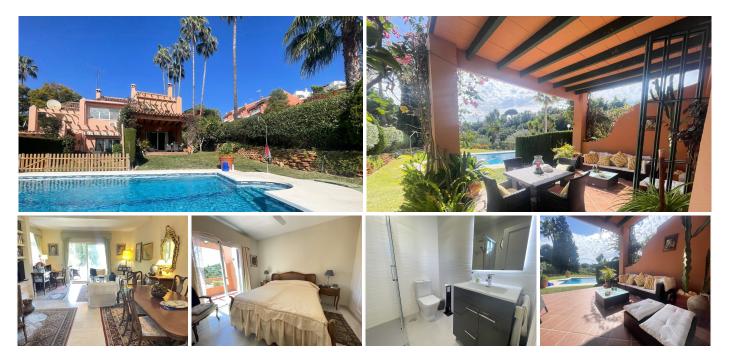

#### REF# R5032282 595.000 €

| BEDS | BATHS | BUILT              | TERRACE |
|------|-------|--------------------|---------|
| 3    | 3     | 136 m <sup>2</sup> | 52 m²   |

Fantastic semi-detached house with 3 bedrooms, 2 en-suite bathrooms, and a guest toilet. The building is divided into 3 floors with 3 terraces, one of which overlooks the garden and pool. The community consists of only 3 homes that share the garden and pool. Located in Sitio de Calahonda, just minutes from the beach, beach bars, bars, supermarkets, and restaurants. 15 minutes from Marbella and 15 minutes from Fuengirola, it is in a strategic location to enjoy tranquility and nature without sacrificing the services of the most vibrant towns on the Costa del Sol.