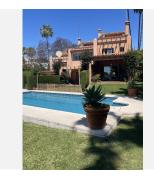

#### REF# R5032282 595.000 €

| BEDS | BATHS | BUILT              | TERRACE |
|------|-------|--------------------|---------|
| 3    | 3     | 136 m <sup>2</sup> | 52 m²   |

Fantastic semi-detached house with 3 bedrooms, 2 en-suite bathrooms, and a guest toilet. The building is divided into 3 floors with 3 terraces, one of which overlooks the garden and pool. The community consists of only 3 homes that share the garden and pool. Located in Sitio de Calahonda, just minutes from the beach, beach bars, bars, supermarkets, and restaurants. 15 minutes from Marbella and 15 minutes from Fuengirola, it is in a strategic location to enjoy tranquility and nature without sacrificing the services of the most vibrant towns on the Costa del Sol.