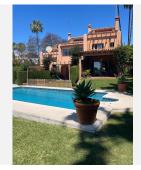

#### REF# R5032282 595.000 €

| BEDS | BATHS | BUILT              | TERRACE |
|------|-------|--------------------|---------|
| 3    | 3     | 136 m <sup>2</sup> | 52 m²   |

Fantastic semi-detached house with 3 bedrooms, 2 en-suite bathrooms, and a guest toilet. The building is divided into 3 floors with 3 terraces, one of which overlooks the garden and pool. The community consists of only 3 homes that share the garden and pool. Located in Sitio de Calahonda, just minutes from the beach, beach bars, bars, supermarkets, and restaurants. 15 minutes from Marbella and 15 minutes from Fuengirola, it is in a strategic location to enjoy tranquility and nature without sacrificing the services of the most vibrant towns on the Costa del Sol.