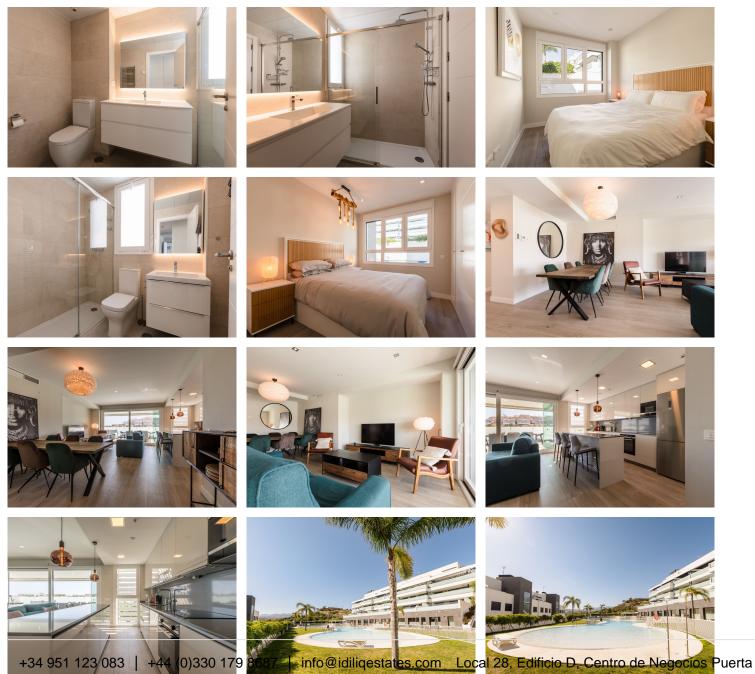

Also with direct access to the terrace you will find the master bedroom with its large ensuite bathroom.

Continuing through the corridor you will find two more double bedrooms and another bathroom also completed with a shower.

Both bathrooms have underfloor heating installed.

+34 951 123 083 | +44 (0)330 179 8687 | info@idiliqestates.com Local 28, Edificio D, Centro de Negocios Puerta de Banús, N-340, Km 175, 29660 Nueva Andlaucia

## IDILIQ estates

This luxurius community offers a big outdoor pool with plenty of space around to sunbathe completed with an adjoined kitchen and barbecue area.

There is also a gym, an indoor pool and a sauna.