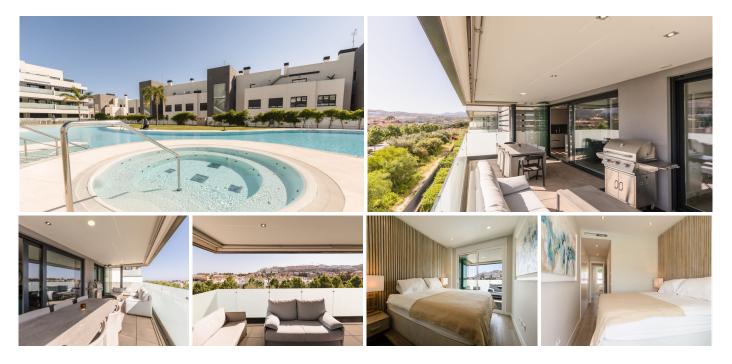

## R5032123 ◆ La Cala de Mijas REF# R5032123 649.000 €

| BEDS | BATHS | BUILT  | TERRACE |
|------|-------|--------|---------|
| 3    | 2     | 124 m² | 28 m²   |

Beautiful newly buildt apartment within 5 minutes walk to the centre of La Cala de Mijas. This bright completely renovated apartment is

perfectly located, with everything you could need within walking distance and no hills to climb to reach the town.

As you enter the property you will find a big open kitchen, living room and dining area with direct access to the 28 sqm, southwest facing terrace. Here you can enjoy the afternoon and evening sun whilst admiring the beautiful view over La Cala de Mijas with the mountains in the background.

Also with direct access to the terrace you will find the master bedroom with its large ensuite bathroom.

Continuing through the corridor you will find two more double bedrooms and another bathroom also completed with a shower.

## IDILIQ estates

This luxurius community offers a big outdoor pool with plenty of space around to sunbathe completed with an adjoined kitchen and barbecue area.

There is also a gym, an indoor pool and a sauna.