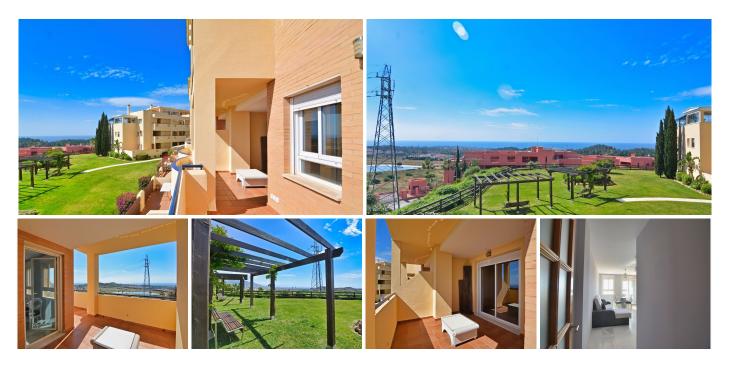

R5032108 • Cerros del Aguila REF# R5032108 289.000 €

| BEDS | BATHS | BUILT  | TERRACE |
|------|-------|--------|---------|
| 2    | 2     | 114 m² | 14 m²   |

Apartment with Sea Views in an Exclusive Development in El Cerrado del Águila Located in one of the most beautiful and peaceful residential areas of El Cerrado del Águila, this charming 2-bedroom, 2-bathroom apartment offers an excellent quality of life on the Costa del Sol.

The property features a comfortable and bright layout, with a spacious living-dining room that opens onto a private terrace with stunning sea views. It includes a fully equipped independent kitchen, perfect for everyday living. The master bedroom has an en-suite bathroom, and the second bedroom is ideal for guests, family, or as a home office.

A private underground parking space is included, along with a communal outdoor parking area for added convenience.

The well-maintained development is surrounded by green areas and offers top-notch amenities such as a communal pool, gym, and sauna, allowing you to enjoy well-being without leaving home. It is also close to the centre of Fuengirola, with easy access to all services, shops, restaurants, and the beach.