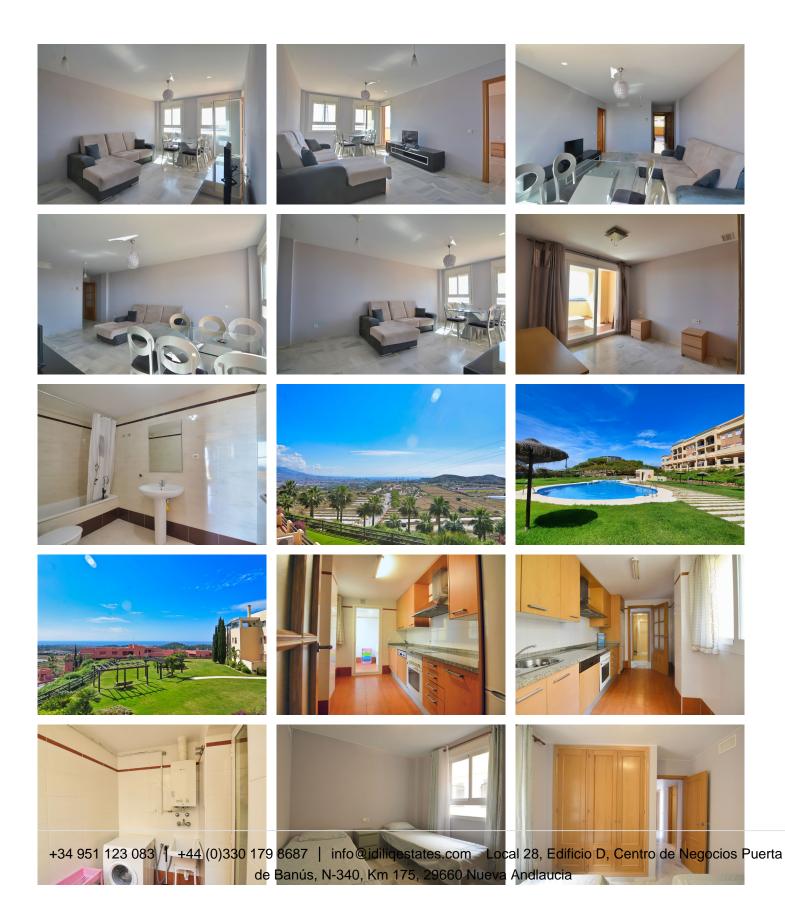

R5032108 • Cerros del Aguila REF# R5032108 289.000 €

| BEDS | BATHS | BUILT  | TERRACE |
|------|-------|--------|---------|
| 2    | 2     | 114 m² | 14 m²   |

Apartment with Sea Views in an Exclusive Development in El Cerrado del Águila Located in one of the most beautiful and peaceful residential areas of El Cerrado del Águila, this charming 2-bedroom, 2-bathroom apartment offers an excellent quality of life on the Costa del Sol.

The property features a comfortable and bright layout, with a spacious living-dining room that opens onto a private terrace with stunning sea views. It includes a fully equipped independent kitchen, perfect for everyday living. The master bedroom has an en-suite bathroom, and the second bedroom is ideal for guests, family, or as a home office.

A private underground parking space is included, along with a communal outdoor parking area for added convenience.

The well-maintained development is surrounded by green areas and offers top-notch amenities such as a communal pool, gym, and sauna, allowing you to enjoy well-being without leaving home. It is also close to the centre of Fuengirola, with easy access to all services, shops, restaurants, and the beach.