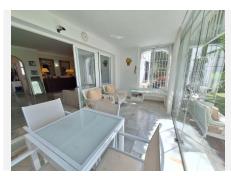

To the right you have a shower & toilet with natural light.

Within the main living space, you have a good size family room with working fireplace (air conditioning also), with sliding terrace doors leading to a private terrace (enclosed with bi folding glass curtains). From here you have direct access on the large mature communal gardens and pool area. This is a very quiet and tranquil environment.