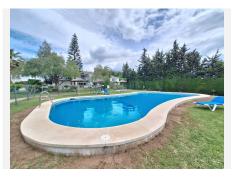

To the right you have a shower & toilet with natural light.

Within the main living space, you have a good size family room with working fireplace (air conditioning also), with sliding terrace doors leading to a private terrace (enclosed with bi folding glass curtains). From here you have direct access on the large mature communal gardens and pool area. This is a very quiet and tranquil environment.