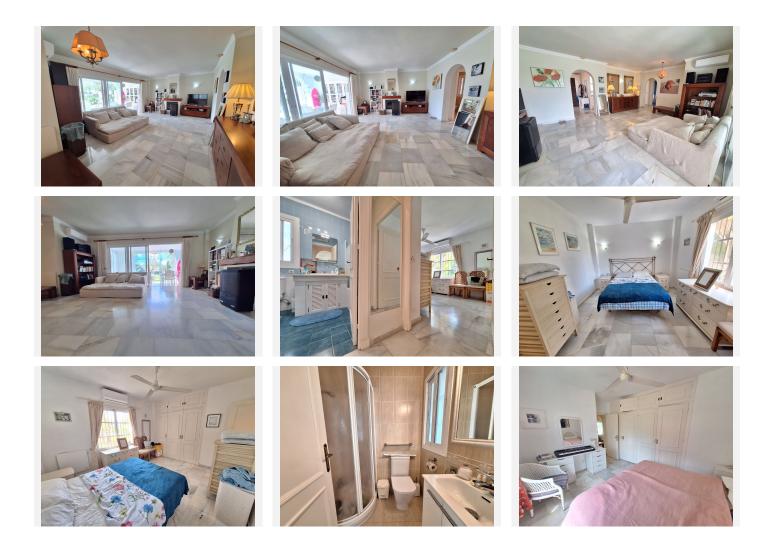

+34 951 123 083 | +44 (0)330 179 8687 | info@idiliqestates.com Local 28, Edificio D, Centro de Negocios Puerta de Banús, N-340, Km 175, 29660 Nueva Andlaucia

As you come back through the property you have a bedroom overlooking the pool and gardens, fully fitted wardrobes and air-conditioning (plus ceiling fan).

A main family bathroom, with shower and bath, with natural light gives access to both bedrooms.

The 2nd bedroom is light and bright, fully fitted wardrobes and air conditioning.

This is a lovely family home that, offer all amenities on your doorstep including major banks, 3 supermarkets, chemist, bars & restaurants etc and a mere 10min walk to the beach. Also very well connected with bus transport links.