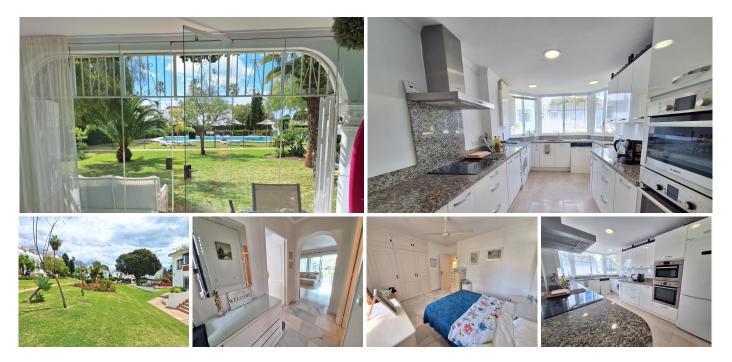

## EL PARAISO MEDIO (ESTEPONA)

This delightful south facing 2 bedroom, 2 bathroom Ground Floor Apartment is set within large communal gardens and located in a residential area of El Paraiso (Estepona)

As you enter the property you have a hallway entrance. Immediately to your left you have a large bright sunny kitchen, with ample storage and cupboard space. Fully fitted with all appliances.

To the right you have a shower & toilet with natural light.

Within the main living space, you have a good size family room with working fireplace (air conditioning also), with sliding terrace doors leading to a private terrace (enclosed with bi folding glass curtains). From here you have direct access on the large mature communal gardens and pool area. This is a very quiet and tranquil environment.

+34 951 123 083 | +44 (0)330 179 8687 | info@idiliqestates.com Local 28, Edificio D, Centro de Negocios Puerta de Banús, N-340, Km 175, 29660 Nueva Andlaucia

As you come back through the property you have a bedroom overlooking the pool and gardens, fully fitted wardrobes and air-conditioning (plus ceiling fan).

A main family bathroom, with shower and bath, with natural light gives access to both bedrooms.

The 2nd bedroom is light and bright, fully fitted wardrobes and air conditioning.

This is a lovely family home that, offer all amenities on your doorstep including major banks, 3 supermarkets, chemist, bars & restaurants etc and a mere 10min walk to the beach. Also very well connected with bus transport links.