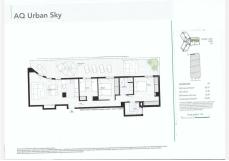

R5032012

Málaga Centro

REF# R5032012 1.174.000 €

| BEDS | BATHS | BUILT | TERRACE |
|------|-------|-------|---------|
| 3    | 2     | 93 m² | 47 m²   |

## THREE BEDROOM PENTHOUSE VERY CLOSE TO THE SEA, WITH CITY VIEWS

A stunning 3 bedroom, 2 bathroom penthouse apartment offering unrivalled luxury and panoramic views over Malaga. Designed with elegance and functionality, the open plan living room is bathed in natural light through floor to ceiling windows, which extend seamlessly onto a private terrace that enhances the feeling of space and exclusivity.

The state-of-the-art kitchen boasts premium finishes and high-end appliances, creating an elegant and stylish culinary space. The en suite with its own balcony, a spacious dressing room and a bathroom. Two additional bedrooms provide versatility and comfort, ideal for family living or hosting guests, each designed with high quality materials and thoughtful layouts.