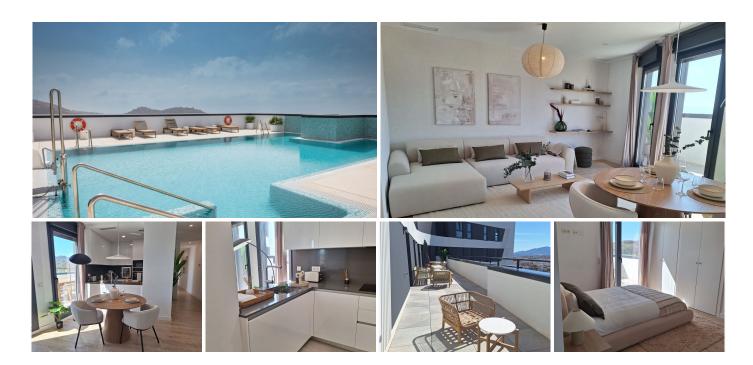

## THREE BEDROOM PENTHOUSE VERY CLOSE TO THE SEA, WITH CITY VIEWS

A stunning 3 bedroom, 2 bathroom penthouse apartment offering unrivalled luxury and panoramic views over Malaga. Designed with elegance and functionality, the open plan living room is bathed in natural light through floor to ceiling windows, which extend seamlessly onto a private terrace that enhances the feeling of space and exclusivity.

The state-of-the-art kitchen boasts premium finishes and high-end appliances, creating an elegant and stylish culinary space. The en suite with its own balcony, a spacious dressing room and a bathroom. Two additional bedrooms provide versatility and comfort, ideal for family living or hosting guests, each designed with high quality materials and thoughtful layouts.

A garage space and storage room are included in the price.

The penthouse embodies sophisticated urban living, with high ceilings, contemporary design and smart home technology for modern convenience. Residents enjoy access to first-class amenities, including a gym, indoor swimming pool, multi-purpose room, laundry, childcare and concierge service.