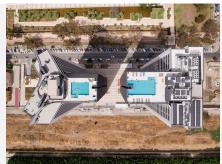

A garage space and storage room are included in the price.

The penthouse embodies sophisticated urban living, with high ceilings, contemporary design and smart home technology for modern convenience. Residents enjoy access to first-class amenities, including a gym, indoor swimming pool, multi-purpose room, laundry, childcare and concierge service.

Located in one of the most prestigious skyscrapers in Malaga and one of the tallest buildings in Andalucia,

15 minutes walk from Malaga city-centre, close to hospitals, schools, restaurants and all amenities legocios Puerta de Banús, N-340, Km 175, 29660 Nueva Andlaucia