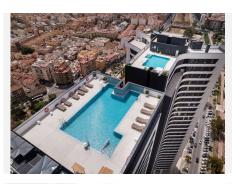

A garage space and storage room are included in the price.

The penthouse embodies sophisticated urban living, with high ceilings, contemporary design and smart home technology for modern convenience. Residents enjoy access to first-class amenities, including a gym, indoor swimming pool, multi-purpose room, laundry, childcare and concierge service.

Located in one of the most prestigious skyscrapers in Malaga and one of the tallest buildings in Andalucia,

15 minutes walk from Malaga city-centre, close to hospitals, schools, restaurants and all amenities legocios Puerta de Banús, N-340, Km 175, 29660 Nueva Andlaucia