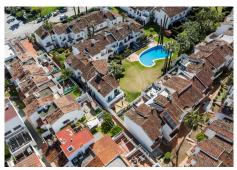

## R5031964

Estepona

REF# R5031964 465.000 €

| BEDS | BATHS | BUILT  | PLOT   | TERRACE |
|------|-------|--------|--------|---------|
| 3    | 2     | 128 m² | 128 m² | 20 m²   |

Stunning semi-detached house in Bel Air – official rental licence and 900m from the beach Welcome to your new spacious 3-bedroom, 2-bathroom semi-detached townhouse in the heart of Bel Air, on the prestigious New Golden Mile. This gem is in a secure, gated urbanization with just one common wall and one neighbor (no noise comes through).

Inside the newly renovated, open-plan living-dining area, you will find a cozy fireplace flowing onto a private terrace and garden just a few steps from the pool. This area is ideal for al fresco dining, entertaining, or soaking up over 300 days of Costa del Sol sunshine.

Need essentials? Supermarkets, pharmacies, and a tennis/padel club are a short 5-minute stroll away, with Buerto Banus or Estepona just 15 minutes down the road. The community pool and lush gardens elevate your living experience, all within a secure, family-friendly enclave.