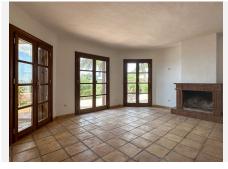

The living room is a delightful space filled with authentic Andalucian character. A traditional marble fireplace adds a touch of warmth, while wooden beams grace the ceiling. The thoughtful layout provides distinct areas for both relaxing and entertaining, all enjoying the natural light that pours in through three sets of double doors leading to the expansive wraparound terrace. Imagine stepping out and feeling the gentle Mediterranean breeze as you take in the stunning vistas.