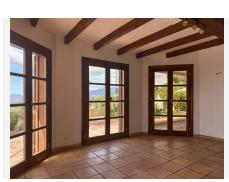

The living room is a delightful space filled with authentic Andalucian character. A traditional marble fireplace adds a touch of warmth, while wooden beams grace the ceiling. The thoughtful layout provides distinct areas for both relaxing and entertaining, all enjoying the natural light that pours in through three sets of double doors leading to the expansive wraparound terrace. Imagine stepping out and feeling the gentle Mediterranean breeze as you take in the stunning vistas.