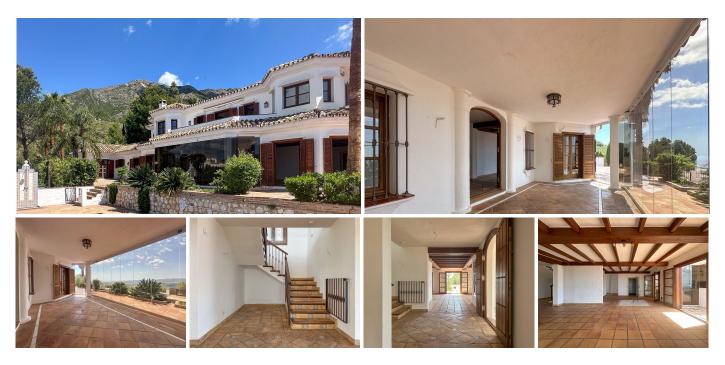

Here, you have the wonderful opportunity to create the Mediterranean dream home you've always envisioned.

Step through a bright, glass-enclosed space that serves as a welcoming introduction to the villa. Inside, a spacious hallway unfolds, offering a choice of entering the inviting living room to your left, the potential-filled kitchen to your right, or ascending to the upper floor.

The living room is a delightful space filled with authentic Andalucian character. A traditional marble fireplace adds a touch of warmth, while wooden beams grace the ceiling. The thoughtful layout provides distinct areas for both relaxing and entertaining, all enjoying the natural light that pours in through three sets of double doors leading to the expansive wraparound terrace. Imagine stepping out and feeling the gentle Mediterranean breeze as you take in the stunning vistas.

The main house comfortably accommodates with four well-proportioned bedrooms. On the ground floor, you'll find two bedrooms sharing a convenient bathroom and separate toilet. Upstairs, two generous +34 951 123 083 | +44 (0)330 179 8687 | info@idiliqestates.com Local 28, Edificio D, Centro de Negocios Puerta de Banús, N-340, Km 175, 29660 Nueva Andlaucia

bedrooms each boast their own ensuite bathroom and a desirable walk-in closet. Both of these peaceful retreats open onto private balconies, perfect for savoring the incredible views. For added convenience, a fifth bedroom on the main floor functions as a separate annex with its own bathroom, ideal for welcoming guests.

The heart of this home presents an exciting canvas awaiting your personal touch – a substantial area ready to become the kitchen of your dreams. Envision designing your dream kitchen, perhaps featuring a sociable central island, perfectly tailored to your individual style and needs. A unique feature is the existing walk-in fridge, offering the flexibility to serve as a spacious chiller or be transformed into an elegant wine cellar. Situated conveniently adjacent is a utility room with direct access to the rear of the property, making laundry a breeze. Furthermore, the kitchen space flows into a bright room that once served as an outdoor kitchen. Picture this as a delightful indoor dining area, bathed in natural warmth and light, where you can comfortably enjoy meals, read a book, and sip your morning coffee on cooler days, all while still feeling connected to the beautiful surroundings.

The large terrace, with pretty terracotta tiles, provides numerous lovely spots to sit and soak in the captivating views from every angle. Just a few gentle steps lead you to the inviting pool and lounge area, a perfect oasis for relaxation. Adding a touch of luxury is a second, elegant infinity pool that seems to cascade from the main one. Throughout the villa, the beautiful wooden shutters on every window and door enhance its authentic and charming character.