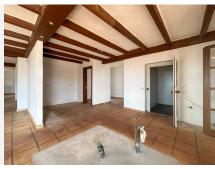

The heart of this home presents an exciting canvas awaiting your personal touch – a substantial area ready to become the kitchen of your dreams. Envision designing your dream kitchen, perhaps featuring a sociable central island, perfectly tailored to your individual style and needs. A unique feature is the existing walk-in fridge, offering the flexibility to serve as a spacious chiller or be transformed into an elegant wine cellar. Situated conveniently adjacent is a utility room with direct access to the rear of the property, making laundry a breeze. Furthermore, the kitchen space flows into a bright room that once served as an outdoor kitchen. Picture this as a delightful indoor dining area, bathed in natural warmth and light, where you can comfortably enjoy meals, read a book, and sip your morning coffee on cooler days, all while still feeling connected to the beautiful surroundings.

Practicality is ensured with double automated gates. One provides access to the villa itself, while the other offers a level driveway to the spacious garage. Adding further value, a substantial room with a bathroom, previously used as a gym, is located on a lower level.