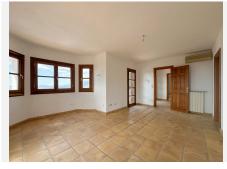

The living room is a delightful space filled with authentic Andalucian character. A traditional marble fireplace adds a touch of warmth, while wooden beams grace the ceiling. The thoughtful layout provides distinct areas for both relaxing and entertaining, all enjoying the natural light that pours in through three sets of double doors leading to the expansive wraparound terrace. Imagine stepping out and feeling the gentle Mediterranean breeze as you take in the stunning vistas.