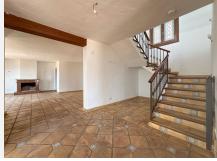

Here, you have the wonderful opportunity to create the Mediterranean dream home you've always envisioned.

Step through a bright, glass-enclosed space that serves as a welcoming introduction to the villa. Inside, a spacious hallway unfolds, offering a choice of entering the inviting living room to your left, the potential-filled kitchen to your right, or ascending to the upper floor.

The living room is a delightful space filled with authentic Andalucian character. A traditional marble fireplace adds a touch of warmth, while wooden beams grace the ceiling. The thoughtful layout provides distinct areas for both relaxing and entertaining, all enjoying the natural light that pours in through three sets of double doors leading to the expansive wraparound terrace. Imagine stepping out and feeling the gentle Mediterranean breeze as you take in the stunning vistas.