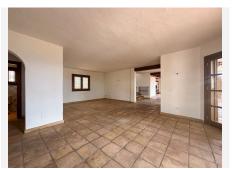

The living room is a delightful space filled with authentic Andalucian character. A traditional marble fireplace adds a touch of warmth, while wooden beams grace the ceiling. The thoughtful layout provides distinct areas for both relaxing and entertaining, all enjoying the natural light that pours in through three sets of double doors leading to the expansive wraparound terrace. Imagine stepping out and feeling the gentle Mediterranean breeze as you take in the stunning vistas.