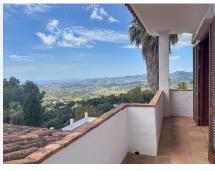

The living room is a delightful space filled with authentic Andalucian character. A traditional marble fireplace adds a touch of warmth, while wooden beams grace the ceiling. The thoughtful layout provides distinct areas for both relaxing and entertaining, all enjoying the natural light that pours in through three sets of double doors leading to the expansive wraparound terrace. Imagine stepping out and feeling the gentle Mediterranean breeze as you take in the stunning vistas.

The large terrace, with pretty terracotta tiles, provides numerous lovely spots to sit and soak in the captivating views from every angle. Just a few gentle steps lead you to the inviting pool and lounge area, a perfect oasis for relaxation. Adding a touch of luxury is a second, elegant infinity pool that seems to cascade from the main one. Throughout the villa, the beautiful wooden shutters on every window and door enhance its authentic and charming character.