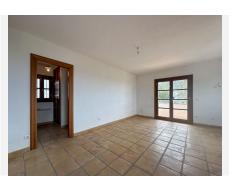

The living room is a delightful space filled with authentic Andalucian character. A traditional marble fireplace adds a touch of warmth, while wooden beams grace the ceiling. The thoughtful layout provides distinct areas for both relaxing and entertaining, all enjoying the natural light that pours in through three sets of double doors leading to the expansive wraparound terrace. Imagine stepping out and feeling the gentle Mediterranean breeze as you take in the stunning vistas.