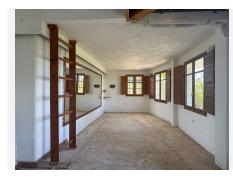

The heart of this home presents an exciting canvas awaiting your personal touch – a substantial area ready to become the kitchen of your dreams. Envision designing your dream kitchen, perhaps featuring a sociable central island, perfectly tailored to your individual style and needs. A unique feature is the existing walk-in fridge, offering the flexibility to serve as a spacious chiller or be transformed into an elegant wine cellar. Situated conveniently adjacent is a utility room with direct access to the rear of the property, making laundry a breeze. Furthermore, the kitchen space flows into a bright room that once served as an outdoor kitchen. Picture this as a delightful indoor dining area, bathed in natural warmth and light, where you can comfortably enjoy meals, read a book, and sip your morning coffee on cooler days, all while still feeling connected to the beautiful surroundings.