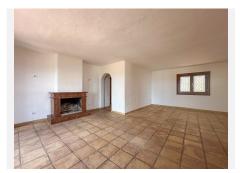

The living room is a delightful space filled with authentic Andalucian character. A traditional marble fireplace adds a touch of warmth, while wooden beams grace the ceiling. The thoughtful layout provides distinct areas for both relaxing and entertaining, all enjoying the natural light that pours in through three sets of double doors leading to the expansive wraparound terrace. Imagine stepping out and feeling the gentle Mediterranean breeze as you take in the stunning vistas.