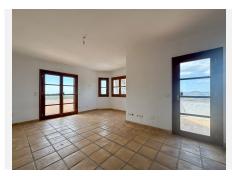

The living room is a delightful space filled with authentic Andalucian character. A traditional marble fireplace adds a touch of warmth, while wooden beams grace the ceiling. The thoughtful layout provides distinct areas for both relaxing and entertaining, all enjoying the natural light that pours in through three sets of double doors leading to the expansive wraparound terrace. Imagine stepping out and feeling the gentle Mediterranean breeze as you take in the stunning vistas.

The large terrace, with pretty terracotta tiles, provides numerous lovely spots to sit and soak in the captivating views from every angle. Just a few gentle steps lead you to the inviting pool and lounge area, a perfect oasis for relaxation. Adding a touch of luxury is a second, elegant infinity pool that seems to cascade from the main one. Throughout the villa, the beautiful wooden shutters on every window and door enhance its authentic and charming character.