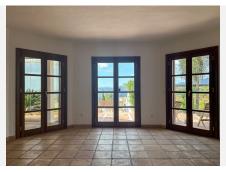

The living room is a delightful space filled with authentic Andalucian character. A traditional marble fireplace adds a touch of warmth, while wooden beams grace the ceiling. The thoughtful layout provides distinct areas for both relaxing and entertaining, all enjoying the natural light that pours in through three sets of double doors leading to the expansive wraparound terrace. Imagine stepping out and feeling the gentle Mediterranean breeze as you take in the stunning vistas.