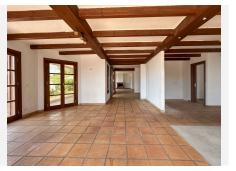

Here, you have the wonderful opportunity to create the Mediterranean dream home you've always envisioned.

Step through a bright, glass-enclosed space that serves as a welcoming introduction to the villa. Inside, a spacious hallway unfolds, offering a choice of entering the inviting living room to your left, the potential-filled kitchen to your right, or ascending to the upper floor.

The living room is a delightful space filled with authentic Andalucian character. A traditional marble fireplace adds a touch of warmth, while wooden beams grace the ceiling. The thoughtful layout provides distinct areas for both relaxing and entertaining, all enjoying the natural light that pours in through three sets of double doors leading to the expansive wraparound terrace. Imagine stepping out and feeling the gentle Mediterranean breeze as you take in the stunning vistas.