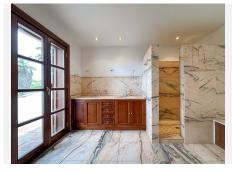

The heart of this home presents an exciting canvas awaiting your personal touch – a substantial area ready to become the kitchen of your dreams. Envision designing your dream kitchen, perhaps featuring a sociable central island, perfectly tailored to your individual style and needs. A unique feature is the existing walk-in fridge, offering the flexibility to serve as a spacious chiller or be transformed into an elegant wine cellar. Situated conveniently adjacent is a utility room with direct access to the rear of the property, making laundry a breeze. Furthermore, the kitchen space flows into a bright room that once served as an outdoor kitchen. Picture this as a delightful indoor dining area, bathed in natural warmth and light, where you can comfortably enjoy meals, read a book, and sip your morning coffee on cooler days, all while still feeling connected to the beautiful surroundings.