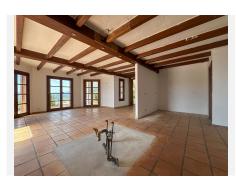

The living room is a delightful space filled with authentic Andalucian character. A traditional marble fireplace adds a touch of warmth, while wooden beams grace the ceiling. The thoughtful layout provides distinct areas for both relaxing and entertaining, all enjoying the natural light that pours in through three sets of double doors leading to the expansive wraparound terrace. Imagine stepping out and feeling the gentle Mediterranean breeze as you take in the stunning vistas.