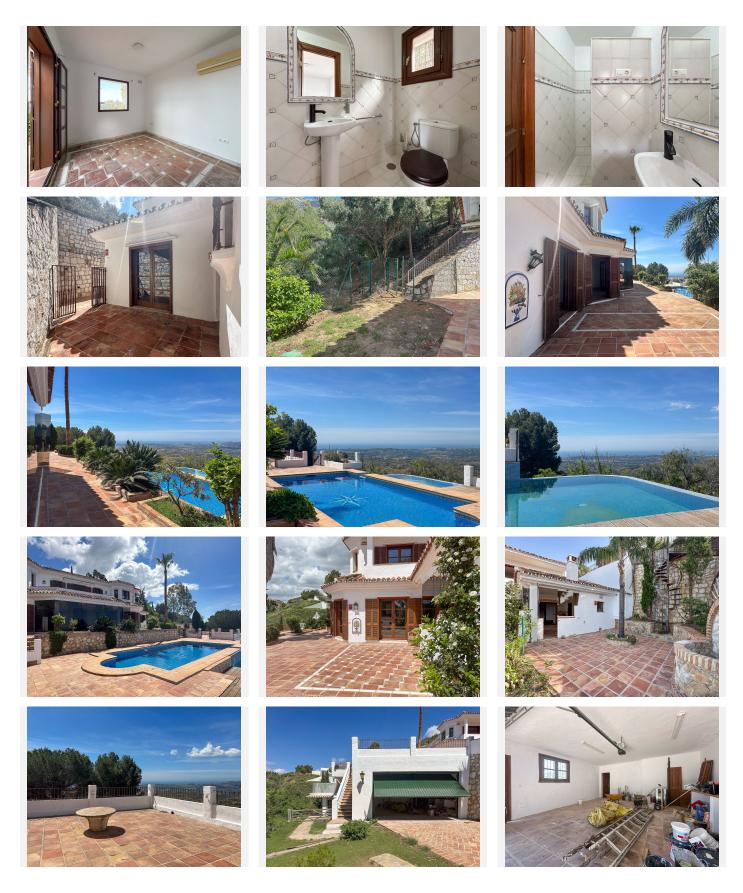

The living room is a delightful space filled with authentic Andalucian character. A traditional marble fireplace adds a touch of warmth, while wooden beams grace the ceiling. The thoughtful layout provides distinct areas for both relaxing and entertaining, all enjoying the natural light that pours in through three sets of double doors leading to the expansive wraparound terrace. Imagine stepping out and feeling the gentle Mediterranean breeze as you take in the stunning vistas.

The main house comfortably accommodates with four well-proportioned bedrooms. On the ground floor, you'll find two bedrooms sharing a convenient bathroom and separate toilet. Upstairs, two generous +34 951 123 083 | +44 (0)330 179 8687 | info@idiliqestates.com Local 28, Edificio D, Centro de Negocios Puerta de Banús, N-340, Km 175, 29660 Nueva Andlaucia

bedrooms each boast their own ensuite bathroom and a desirable walk-in closet. Both of these peaceful retreats open onto private balconies, perfect for savoring the incredible views. For added convenience, a fifth bedroom on the main floor functions as a separate annex with its own bathroom, ideal for welcoming guests.

The heart of this home presents an exciting canvas awaiting your personal touch – a substantial area ready to become the kitchen of your dreams. Envision designing your dream kitchen, perhaps featuring a sociable central island, perfectly tailored to your individual style and needs. A unique feature is the existing walk-in fridge, offering the flexibility to serve as a spacious chiller or be transformed into an elegant wine cellar. Situated conveniently adjacent is a utility room with direct access to the rear of the property, making laundry a breeze. Furthermore, the kitchen space flows into a bright room that once served as an outdoor kitchen. Picture this as a delightful indoor dining area, bathed in natural warmth and light, where you can comfortably enjoy meals, read a book, and sip your morning coffee on cooler days, all while still feeling connected to the beautiful surroundings.

The large terrace, with pretty terracotta tiles, provides numerous lovely spots to sit and soak in the captivating views from every angle. Just a few gentle steps lead you to the inviting pool and lounge area, a perfect oasis for relaxation. Adding a touch of luxury is a second, elegant infinity pool that seems to cascade from the main one. Throughout the villa, the beautiful wooden shutters on every window and door enhance its authentic and charming character.

Discover a hidden treasure behind the villa – an additional terrace awaiting a creative touch. Imagine restoring this space into a magical spot for enjoying unforgettable summer evenings and spectacular sunsets.

Practicality is ensured with double automated gates. One provides access to the villa itself, while the other offers a level driveway to the spacious garage. Adding further value, a substantial room with a bathroom, previously used as a gym, is located on a lower level.

The surrounding land is a green sanctuary, filled with lush plants that create a tranquil atmosphere, perfect for peaceful moments and enjoying the beauty of nature.

Nestled in a peaceful cul-de-sac in the sought-after area of Valtocado, this villa offers a wonderful opportunity to create a truly special home with breathtaking views and undeniable charm. This lovely Andalucian villa is in a quiet spot in Valtocado and has amazing views all around. It's a special place where you can make your dream home, looking out over Mijas and Fuengirola with the sparkling sea in the distance.