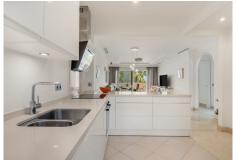

## R5027089

Nueva Andalucía

REF# R5027089 535.000 €

| BEDS | BATHS | BUILT | TERRACE |
|------|-------|-------|---------|
| 2    | 2     | 87 m² | 40 m²   |

Welcome to this fantastic residence in the popular Aloha Hill Club – a comfortable and exclusive accommodation in the heart of Nueva Andalucía. An attractive south facing apartment with a private terrace of 40 sqm, perfect for sunny days, parts of the terrace have a roof which is perfect for the hottest days. The terrace has space for a dining table, sun loungers and lounge furniture. The apartment offers an open and social floor plan with stylish kitchen adjacent to the living room and exit to the terrace. Two spacious bedrooms and two newly renovated bathrooms. Aloha Hill Club – An exclusive community in Nueva Andalucia:

- South facing apartment
- 2 bedrooms & 2 bathrooms
- Open plan kitchen
- Large terrace of 40 sqm
- Access to swimming pools, heated pools, gym, spa & restaurant
- Quiet and safe area close to golf and Puerto Banús and MarbellaThis is a home to enjoy contact us for more information or to book a viewing!