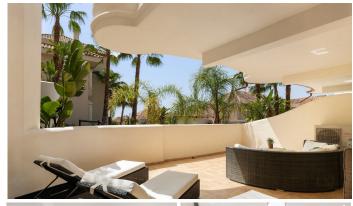

## R5027089

Nueva Andalucía

REF# R5027089 535.000 €

| BEDS | BATHS | BUILT | TERRACE |
|------|-------|-------|---------|
| 2    | 2     | 87 m² | 40 m²   |

Welcome to this fantastic residence in the popular Aloha Hill Club – a comfortable and exclusive accommodation in the heart of Nueva Andalucía. An attractive south facing apartment with a private terrace of 40 sqm, perfect for sunny days, parts of the terrace have a roof which is perfect for the hottest days. The terrace has space for a dining table, sun loungers and lounge furniture. The apartment offers an open and social floor plan with stylish kitchen adjacent to the living room and exit to the terrace. Two spacious bedrooms and two newly renovated bathrooms. Aloha Hill Club – An exclusive community in Nueva Andalucia:

- South facing apartment
- 2 bedrooms & 2 bathrooms
- Open plan kitchen
- Large terrace of 40 sqm
- Access to swimming pools, heated pools, gym, spa & restaurant
- Quiet and safe area close to golf and Puerto Banús and MarbellaThis is a home to enjoy contact us for more information or to book a viewing!