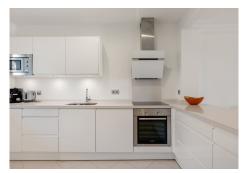

## R5027089

Nueva Andalucía

REF# R5027089 535.000 €

| BEDS | BATHS | BUILT | TERRACE |
|------|-------|-------|---------|
| 2    | 2     | 87 m² | 40 m²   |

Welcome to this fantastic residence in the popular Aloha Hill Club – a comfortable and exclusive accommodation in the heart of Nueva Andalucía. An attractive south facing apartment with a private terrace of 40 sqm, perfect for sunny days, parts of the terrace have a roof which is perfect for the hottest days. The terrace has space for a dining table, sun loungers and lounge furniture. The apartment offers an open and social floor plan with stylish kitchen adjacent to the living room and exit to the terrace. Two spacious bedrooms and two newly renovated bathrooms. Aloha Hill Club – An exclusive community in Nueva Andalucia:

- South facing apartment
- 2 bedrooms & 2 bathrooms
- Open plan kitchen
- Large terrace of 40 sqm
- Access to swimming pools, heated pools, gym, spa & restaurant
- Quiet and safe area close to golf and Puerto Banús and MarbellaThis is a home to enjoy contact us for more information or to book a viewing!