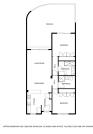

## R5027089

Nueva Andalucía

REF# R5027089 535.000 €

| BEDS | BATHS | BUILT | TERRACE |
|------|-------|-------|---------|
| 2    | 2     | 87 m² | 40 m²   |

Welcome to this fantastic residence in the popular Aloha Hill Club – a comfortable and exclusive accommodation in the heart of Nueva Andalucía. An attractive south facing apartment with a private terrace of 40 sqm, perfect for sunny days, parts of the terrace have a roof which is perfect for the hottest days. The terrace has space for a dining table, sun loungers and lounge furniture. The apartment offers an open and social floor plan with stylish kitchen adjacent to the living room and exit to the terrace. Two spacious bedrooms and two newly renovated bathrooms. Aloha Hill Club – An exclusive community in Nueva Andalucia: