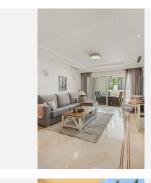

## R5027089

Nueva Andalucía

REF# R5027089 535.000 €

| BEDS | BATHS | BUILT | TERRACE |
|------|-------|-------|---------|
| 2    | 2     | 87 m² | 40 m²   |

Welcome to this fantastic residence in the popular Aloha Hill Club – a comfortable and exclusive accommodation in the heart of Nueva Andalucía. An attractive south facing apartment with a private terrace of 40 sqm, perfect for sunny days, parts of the terrace have a roof which is perfect for the hottest days. The terrace has space for a dining table, sun loungers and lounge furniture. The apartment offers an open and social floor plan with stylish kitchen adjacent to the living room and exit to the terrace. Two spacious bedrooms and two newly renovated bathrooms. Aloha Hill Club – An exclusive community in Nueva Andalucia:

- South facing apartment
- 2 bedrooms & 2 bathrooms
- Open plan kitchen
- Large terrace of 40 sqm
- Access to swimming pools, heated pools, gym, spa & restaurant
- Quiet and safe area close to golf and Puerto Banús and MarbellaThis is a home to enjoy contact us for more information or to book a viewing!