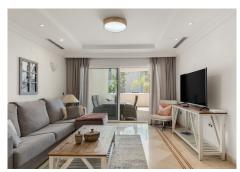

## R5027089

Nueva Andalucía

REF# R5027089 535.000 €

| BEDS | BATHS | BUILT | TERRACE |
|------|-------|-------|---------|
| 2    | 2     | 87 m² | 40 m²   |

Welcome to this fantastic residence in the popular Aloha Hill Club – a comfortable and exclusive accommodation in the heart of Nueva Andalucía. An attractive south facing apartment with a private terrace of 40 sqm, perfect for sunny days, parts of the terrace have a roof which is perfect for the hottest days. The terrace has space for a dining table, sun loungers and lounge furniture. The apartment offers an open and social floor plan with stylish kitchen adjacent to the living room and exit to the terrace. Two spacious bedrooms and two newly renovated bathrooms. Aloha Hill Club – An exclusive community in Nueva Andalucia:

- South facing apartment
- 2 bedrooms & 2 bathrooms
- Open plan kitchen
- Large terrace of 40 sqm
- Access to swimming pools, heated pools, gym, spa & restaurant
- Quiet and safe area close to golf and Puerto Banús and MarbellaThis is a home to enjoy contact us for more information or to book a viewing!