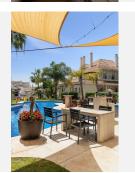

## R5027089

Nueva Andalucía

REF# R5027089 535.000 €

| BEDS | BATHS | BUILT | TERRACE |
|------|-------|-------|---------|
| 2    | 2     | 87 m² | 40 m²   |

Welcome to this fantastic residence in the popular Aloha Hill Club – a comfortable and exclusive accommodation in the heart of Nueva Andalucía. An attractive south facing apartment with a private terrace of 40 sqm, perfect for sunny days, parts of the terrace have a roof which is perfect for the hottest days. The terrace has space for a dining table, sun loungers and lounge furniture. The apartment offers an open and social floor plan with stylish kitchen adjacent to the living room and exit to the terrace. Two spacious bedrooms and two newly renovated bathrooms. Aloha Hill Club – An exclusive community in Nueva Andalucia:

Gated community with very good security and services. It is one of the most sought-after communities in Nueva Andalucía and offers exceptional living. It has everything you could wish for: Several outdoor pool areas, one of which has a fantastic restaurant, there is also a heated outdoor pool but also a spa with sauna and indoor pool, a large gym that also suits the discerning, concierge service, storage room and garage. The well-managed community combines vacation luxury with practical amenities — perfect for both permanent and vacation living. For those who wish, there is also the possibility to rent out the property directly through the association. Briefly about the property: