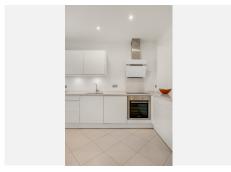

## R5027089

Nueva Andalucía

REF# R5027089 535.000 €

| BEDS | BATHS | BUILT | TERRACE |
|------|-------|-------|---------|
| 2    | 2     | 87 m² | 40 m²   |

Welcome to this fantastic residence in the popular Aloha Hill Club – a comfortable and exclusive accommodation in the heart of Nueva Andalucía. An attractive south facing apartment with a private terrace of 40 sqm, perfect for sunny days, parts of the terrace have a roof which is perfect for the hottest days. The terrace has space for a dining table, sun loungers and lounge furniture. The apartment offers an open and social floor plan with stylish kitchen adjacent to the living room and exit to the terrace. Two spacious bedrooms and two newly renovated bathrooms. Aloha Hill Club – An exclusive community in Nueva Andalucia:

- South facing apartment
- 2 bedrooms & 2 bathrooms
- Open plan kitchen
- Large terrace of 40 sqm
- Access to swimming pools, heated pools, gym, spa & restaurant
- Quiet and safe area close to golf and Puerto Banús and MarbellaThis is a home to enjoy contact us for more information or to book a viewing!