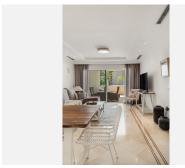

## R5027089

Nueva Andalucía

REF# R5027089 535.000 €

| BEDS | BATHS | BUILT | TERRACE |
|------|-------|-------|---------|
| 2    | 2     | 87 m² | 40 m²   |

Welcome to this fantastic residence in the popular Aloha Hill Club – a comfortable and exclusive accommodation in the heart of Nueva Andalucía. An attractive south facing apartment with a private terrace of 40 sqm, perfect for sunny days, parts of the terrace have a roof which is perfect for the hottest days. The terrace has space for a dining table, sun loungers and lounge furniture. The apartment offers an open and social floor plan with stylish kitchen adjacent to the living room and exit to the terrace. Two spacious bedrooms and two newly renovated bathrooms. Aloha Hill Club – An exclusive community in Nueva Andalucia:

- South facing apartment
- 2 bedrooms & 2 bathrooms
- Open plan kitchen
- Large terrace of 40 sqm
- Access to swimming pools, heated pools, gym, spa & restaurant
- Quiet and safe area close to golf and Puerto Banús and MarbellaThis is a home to enjoy contact us for more information or to book a viewing!