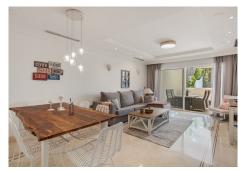

## R5027089

Nueva Andalucía

REF# R5027089 535.000 €

| BEDS | BATHS | BUILT | TERRACE |
|------|-------|-------|---------|
| 2    | 2     | 87 m² | 40 m²   |

Welcome to this fantastic residence in the popular Aloha Hill Club – a comfortable and exclusive accommodation in the heart of Nueva Andalucía. An attractive south facing apartment with a private terrace of 40 sqm, perfect for sunny days, parts of the terrace have a roof which is perfect for the hottest days. The terrace has space for a dining table, sun loungers and lounge furniture. The apartment offers an open and social floor plan with stylish kitchen adjacent to the living room and exit to the terrace. Two spacious bedrooms and two newly renovated bathrooms. Aloha Hill Club – An exclusive community in Nueva Andalucia:

- South facing apartment
- 2 bedrooms & 2 bathrooms
- Open plan kitchen
- Large terrace of 40 sqm
- Access to swimming pools, heated pools, gym, spa & restaurant
- Quiet and safe area close to golf and Puerto Banús and MarbellaThis is a home to enjoy contact us for more information or to book a viewing!