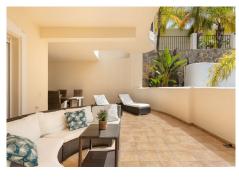

## R5027089

Nueva Andalucía

REF# R5027089 535.000 €

| BEDS | BATHS | BUILT | TERRACE |
|------|-------|-------|---------|
| 2    | 2     | 87 m² | 40 m²   |

Welcome to this fantastic residence in the popular Aloha Hill Club – a comfortable and exclusive accommodation in the heart of Nueva Andalucía. An attractive south facing apartment with a private terrace of 40 sqm, perfect for sunny days, parts of the terrace have a roof which is perfect for the hottest days. The terrace has space for a dining table, sun loungers and lounge furniture. The apartment offers an open and social floor plan with stylish kitchen adjacent to the living room and exit to the terrace. Two spacious bedrooms and two newly renovated bathrooms. Aloha Hill Club – An exclusive community in Nueva Andalucia:

- South facing apartment
- 2 bedrooms & 2 bathrooms
- Open plan kitchen
- Large terrace of 40 sqm
- Access to swimming pools, heated pools, gym, spa & restaurant
- Quiet and safe area close to golf and Puerto Banús and MarbellaThis is a home to enjoy contact us for more information or to book a viewing!