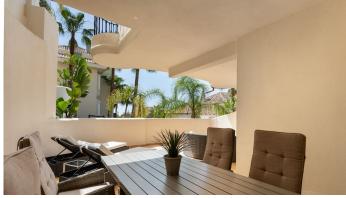

## R5027089

Nueva Andalucía

REF# R5027089 535.000 €

| BEDS | BATHS | BUILT | TERRACE |
|------|-------|-------|---------|
| 2    | 2     | 87 m² | 40 m²   |

Welcome to this fantastic residence in the popular Aloha Hill Club – a comfortable and exclusive accommodation in the heart of Nueva Andalucía. An attractive south facing apartment with a private terrace of 40 sqm, perfect for sunny days, parts of the terrace have a roof which is perfect for the hottest days. The terrace has space for a dining table, sun loungers and lounge furniture. The apartment offers an open and social floor plan with stylish kitchen adjacent to the living room and exit to the terrace. Two spacious bedrooms and two newly renovated bathrooms. Aloha Hill Club – An exclusive community in Nueva Andalucia:

- South facing apartment
- 2 bedrooms & 2 bathrooms
- Open plan kitchen
- Large terrace of 40 sqm
- Access to swimming pools, heated pools, gym, spa & restaurant
- Quiet and safe area close to golf and Puerto Banús and MarbellaThis is a home to enjoy contact us for more information or to book a viewing!