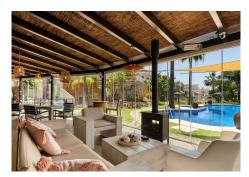

## R5027089

Nueva Andalucía

REF# R5027089 535.000 €

| BEDS | BATHS | BUILT | TERRACE |
|------|-------|-------|---------|
| 2    | 2     | 87 m² | 40 m²   |

Welcome to this fantastic residence in the popular Aloha Hill Club – a comfortable and exclusive accommodation in the heart of Nueva Andalucía. An attractive south facing apartment with a private terrace of 40 sqm, perfect for sunny days, parts of the terrace have a roof which is perfect for the hottest days. The terrace has space for a dining table, sun loungers and lounge furniture. The apartment offers an open and social floor plan with stylish kitchen adjacent to the living room and exit to the terrace. Two spacious bedrooms and two newly renovated bathrooms. Aloha Hill Club – An exclusive community in Nueva Andalucia: