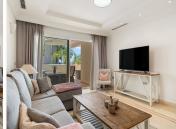

## R5027089

Nueva Andalucía

REF# R5027089 535.000 €

| BEDS | BATHS | BUILT | TERRACE |
|------|-------|-------|---------|
| 2    | 2     | 87 m² | 40 m²   |

Welcome to this fantastic residence in the popular Aloha Hill Club – a comfortable and exclusive accommodation in the heart of Nueva Andalucía. An attractive south facing apartment with a private terrace of 40 sqm, perfect for sunny days, parts of the terrace have a roof which is perfect for the hottest days. The terrace has space for a dining table, sun loungers and lounge furniture. The apartment offers an open and social floor plan with stylish kitchen adjacent to the living room and exit to the terrace. Two spacious bedrooms and two newly renovated bathrooms. Aloha Hill Club – An exclusive community in Nueva Andalucia:

- South facing apartment
- 2 bedrooms & 2 bathrooms
- Open plan kitchen
- Large terrace of 40 sqm
- Access to swimming pools, heated pools, gym, spa & restaurant
- Quiet and safe area close to golf and Puerto Banús and MarbellaThis is a home to enjoy contact us for more information or to book a viewing!