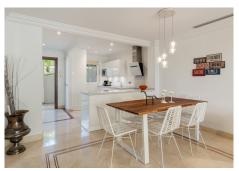

## R5027089

Nueva Andalucía

REF# R5027089 535.000 €

| BEDS | BATHS | BUILT | TERRACE |
|------|-------|-------|---------|
| 2    | 2     | 87 m² | 40 m²   |

Welcome to this fantastic residence in the popular Aloha Hill Club – a comfortable and exclusive accommodation in the heart of Nueva Andalucía. An attractive south facing apartment with a private terrace of 40 sqm, perfect for sunny days, parts of the terrace have a roof which is perfect for the hottest days. The terrace has space for a dining table, sun loungers and lounge furniture. The apartment offers an open and social floor plan with stylish kitchen adjacent to the living room and exit to the terrace. Two spacious bedrooms and two newly renovated bathrooms. Aloha Hill Club – An exclusive community in Nueva Andalucia:

- South facing apartment
- 2 bedrooms & 2 bathrooms
- Open plan kitchen
- Large terrace of 40 sqm
- Access to swimming pools, heated pools, gym, spa & restaurant
- Quiet and safe area close to golf and Puerto Banús and MarbellaThis is a home to enjoy contact us for more information or to book a viewing!