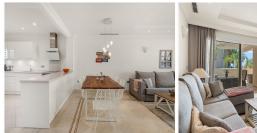

## R5027089

Nueva Andalucía

REF# R5027089 535.000 €

| BEDS | BATHS | BUILT | TERRACE |
|------|-------|-------|---------|
| 2    | 2     | 87 m² | 40 m²   |

Welcome to this fantastic residence in the popular Aloha Hill Club – a comfortable and exclusive accommodation in the heart of Nueva Andalucía. An attractive south facing apartment with a private terrace of 40 sqm, perfect for sunny days, parts of the terrace have a roof which is perfect for the hottest days. The terrace has space for a dining table, sun loungers and lounge furniture. The apartment offers an open and social floor plan with stylish kitchen adjacent to the living room and exit to the terrace. Two spacious bedrooms and two newly renovated bathrooms. Aloha Hill Club – An exclusive community in Nueva Andalucia:

- South facing apartment
- 2 bedrooms & 2 bathrooms
- Open plan kitchen
- Large terrace of 40 sqm
- Access to swimming pools, heated pools, gym, spa & restaurant
- Quiet and safe area close to golf and Puerto Banús and MarbellaThis is a home to enjoy contact us for more information or to book a viewing!