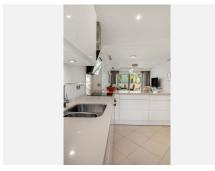

## R5027089

Nueva Andalucía

REF# R5027089 535.000 €

| BEDS | BATHS | BUILT | TERRACE |
|------|-------|-------|---------|
| 2    | 2     | 87 m² | 40 m²   |

Welcome to this fantastic residence in the popular Aloha Hill Club – a comfortable and exclusive accommodation in the heart of Nueva Andalucía. An attractive south facing apartment with a private terrace of 40 sqm, perfect for sunny days, parts of the terrace have a roof which is perfect for the hottest days. The terrace has space for a dining table, sun loungers and lounge furniture. The apartment offers an open and social floor plan with stylish kitchen adjacent to the living room and exit to the terrace. Two spacious bedrooms and two newly renovated bathrooms. Aloha Hill Club – An exclusive community in Nueva Andalucia:

- South facing apartment
- 2 bedrooms & 2 bathrooms
- Open plan kitchen
- Large terrace of 40 sqm
- Access to swimming pools, heated pools, gym, spa & restaurant
- Quiet and safe area close to golf and Puerto Banús and MarbellaThis is a home to enjoy contact us for more information or to book a viewing!