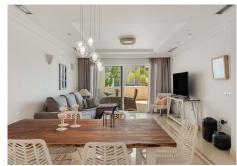

## R5027089

Nueva Andalucía

REF# R5027089 535.000 €

| BEDS | BATHS | BUILT | TERRACE |
|------|-------|-------|---------|
| 2    | 2     | 87 m² | 40 m²   |

Welcome to this fantastic residence in the popular Aloha Hill Club – a comfortable and exclusive accommodation in the heart of Nueva Andalucía. An attractive south facing apartment with a private terrace of 40 sqm, perfect for sunny days, parts of the terrace have a roof which is perfect for the hottest days. The terrace has space for a dining table, sun loungers and lounge furniture. The apartment offers an open and social floor plan with stylish kitchen adjacent to the living room and exit to the terrace. Two spacious bedrooms and two newly renovated bathrooms. Aloha Hill Club – An exclusive community in Nueva Andalucia:

- South facing apartment
- 2 bedrooms & 2 bathrooms
- Open plan kitchen
- Large terrace of 40 sqm
- Access to swimming pools, heated pools, gym, spa & restaurant
- Quiet and safe area close to golf and Puerto Banús and MarbellaThis is a home to enjoy contact us for more information or to book a viewing!