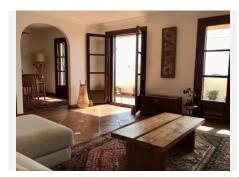

# Downstairs:

Upon entering, a convenient toilet is located on your right. The generous salon features a large fireplace and expansive windows, filling the space with light and offering panoramic views of the surrounding nature and the Mediterranean. Adjacent to the salon is a bright dining room with equally stunning views. The kitchen is fully equipped with Samsung appliances and offers a practical adjoining laundry room. Step out onto the veranda—a perfect space for relaxing or al fresco dining while soaking in the scenery.