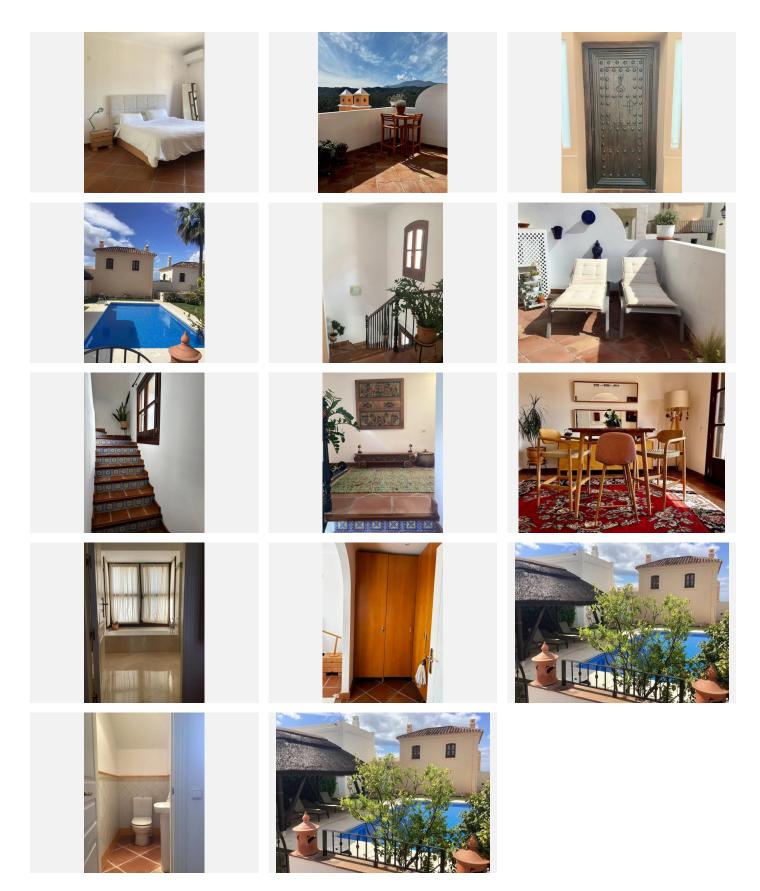

# Downstairs:

Upon entering, a convenient toilet is located on your right. The generous salon features a large fireplace and expansive windows, filling the space with light and offering panoramic views of the surrounding nature and the Mediterranean. Adjacent to the salon is a bright dining room with equally stunning views. The kitchen is fully equipped with Samsung appliances and offers a practical adjoining laundry room. Step out onto the veranda—a perfect space for relaxing or al fresco dining while soaking in the scenery.

## **Upstairs:**

A spacious landing connects the two bedrooms, each with its own en-suite bathroom featuring both a bath and a shower. Both bedrooms include built-in wardrobes and Juliet balconies with spectacular views of the natural surroundings.

### Community Amenities:

- Community pool for residents
- •24-hour gated security
- •On-site café and tennis courts
- •Direct access to hiking trails and rich wildlife., Benahavís, Costa del Sol.
- 2 Bedrooms, 2 Bathrooms, Built 180 m<sup>2</sup>, Terrace 40 m<sup>2</sup>.