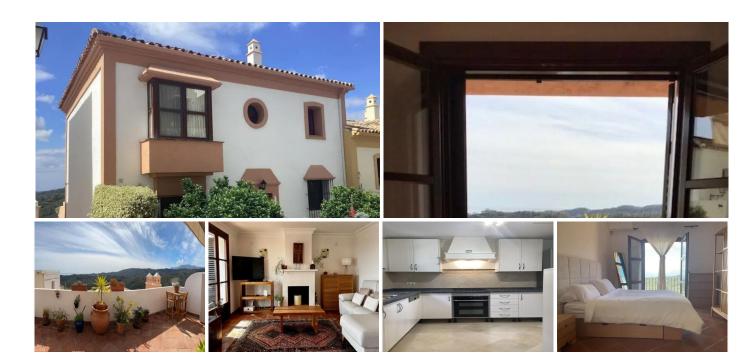

R5026852

Benahavís

REF# R5026852 625.000 €

| BEDS | BATHS | BUILT  | TERRACE |
|------|-------|--------|---------|
| 2    | 2     | 180 m² | 40 m²   |

This semi-detached, south-facing townhouse with abundant natural light spans 184 square meters and includes a garage and storage.

It features brand new Daikin air conditioning, pure water filtration for drinking and washing and mosquito screens throughout. The house is located in the picturesque village of La Heredia within Monte Mayor, this home offers peace, privacy, and a unique connection to nature—just a 10-minute scenic drive to the coast.

# Downstairs:

Upon entering, a convenient toilet is located on your right. The generous salon features a large fireplace and expansive windows, filling the space with light and offering panoramic views of the surrounding nature and the Mediterranean. Adjacent to the salon is a bright dining room with equally stunning views. The kitchen is fully equipped with Samsung appliances and offers a practical adjoining laundry room. Step out onto the veranda—a perfect space for relaxing or al fresco dining while soaking in the scenery.

## **Upstairs:**

A spacious landing connects the two bedrooms, each with its own en-suite bathroom featuring both a bath and a shower. Both bedrooms include built-in wardrobes and Juliet balconies with spectacular views of the natural surroundings.