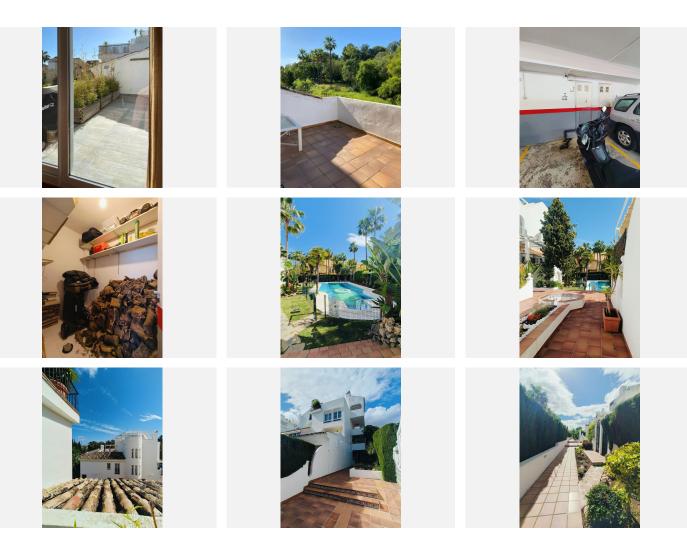

Property Highlights:

Prime Location: 900m from Punte Romana or the Golden Mile, 2.5km from Puerto Banus, close to the city center, schools, and transport links, yet surrounded by nature in a quiet urbanization.

Orientation: South and northeast-facing, ensuring plenty of natural light and scenic views of the mountains and gardens.

Community Amenities: Enjoy a refreshing communal pool and beautifully landscaped gardens.

Luxurious Features: Covered terrace, fitted wardrobes, en-suite bathroom, private laundry room, and a storage room for added convenience.

Parking & Storage: Includes a private garage and additional covered parking.