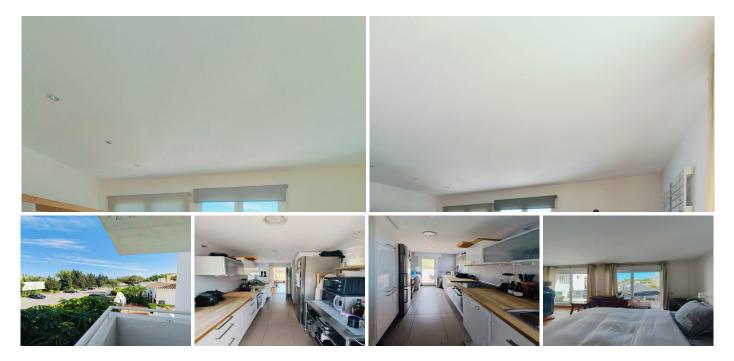

## Nagüeles

REF# R5026840 420.000 €

| BEDS | BATHS | BUILT  |
|------|-------|--------|
| 2    | 2     | 128 m² |

Discover this stunning apartment for sale in the prestigious Nagüeles area of Marbella, Costa del Sol—a perfect blend of luxury and tranquility! This 2-bedroom, 2-bathroom gem boasts partial sea and mountain views to the south and lush greenery to the north. Nestled in a peaceful, well-maintained community with few neighbors, this property offers the best of both worlds: serene living with easy access to the vibrant heart of Marbella.

Property Highlights:

Prime Location: 900m from Punte Romana or the Golden Mile, 2.5km from Puerto Banus, close to the city center, schools, and transport links, yet surrounded by nature in a quiet urbanization.

Orientation: South and northeast-facing, ensuring plenty of natural light and scenic views of the mountains and gardens.

Community Amenities: Enjoy a refreshing communal pool and beautifully landscaped gardens.

+34 951 123 083 | +44 (0)330 179 8687 | info@idiliqestates.com Local 28, Edificio D, Centro de Negocios Puerta de Banús, N-340, Km 175, 29660 Nueva Andlaucia

Modern Comforts: Fully equipped kitchen, air conditioning (hot/cold), double glazing windows for energy efficiency.

Luxurious Features: Covered terrace, fitted wardrobes, en-suite bathroom, private laundry room, and a storage room for added convenience.

Parking & Storage: Includes a private garage and additional covered parking.

Move-In Ready: Partially furnished with high-quality finishes, ready for you to make it your own.

This apartment is ideal for those seeking a stylish retreat in one of Marbella's most sought-after neighborhoods. Perfect for year-round living or as a lucrative investment opportunity.