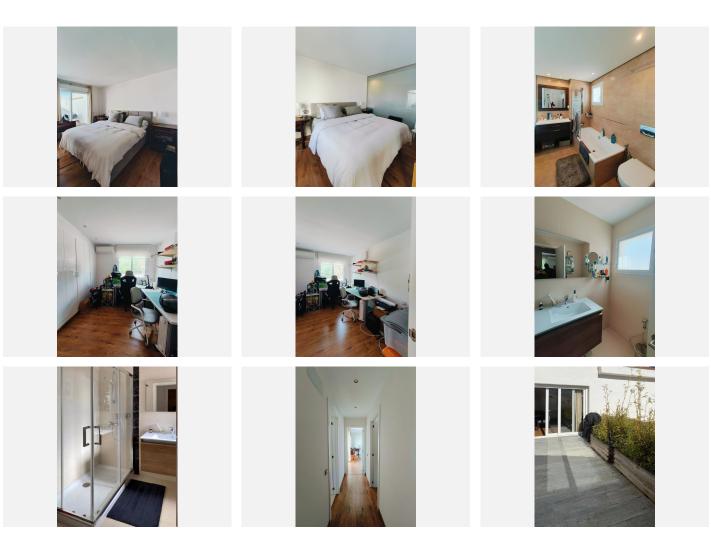

## Nagüeles

REF# R5026840 420.000 €

| BEDS | BATHS | BUILT  |
|------|-------|--------|
| 2    | 2     | 128 m² |

Discover this stunning apartment for sale in the prestigious Nagüeles area of Marbella, Costa del Sol—a perfect blend of luxury and tranquility! This 2-bedroom, 2-bathroom gem boasts partial sea and mountain views to the south and lush greenery to the north. Nestled in a peaceful, well-maintained community with few neighbors, this property offers the best of both worlds: serene living with easy access to the vibrant heart of Marbella.

Orientation: South and northeast-facing, ensuring plenty of natural light and scenic views of the mountains and gardens.

Community Amenities: Enjoy a refreshing communal pool and beautifully landscaped gardens.

Luxurious Features: Covered terrace, fitted wardrobes, en-suite bathroom, private laundry room, and a storage room for added convenience.

Parking & Storage: Includes a private garage and additional covered parking.

Move-In Ready: Partially furnished with high-quality finishes, ready for you to make it your own.

This apartment is ideal for those seeking a stylish retreat in one of Marbella's most sought-after neighborhoods. Perfect for year-round living or as a lucrative investment opportunity.