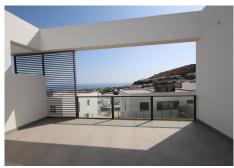

It consists of two floors. The upper floor, which is the entrance to the home, contains a living-dining room, open-plan kitchen, fully fitted and a guest toilet.

From the living room, there is access to a large terrace of over 8 meters, with panoramic views of the sea and the mountains.

It faces southwest.

From this floor, a staircase leads down to the lower floor, which consists of three bedrooms and two bathrooms, one en suite; one has a shower and the other a bathtub.

All three bedrooms open onto the garden, which measures over 190 m<sup>2</sup>.