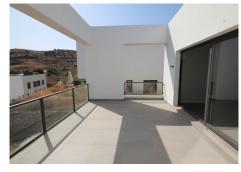

It consists of two floors. The upper floor, which is the entrance to the home, contains a living-dining room, open-plan kitchen, fully fitted and a guest toilet.

From the living room, there is access to a large terrace of over 8 meters, with panoramic views of the sea and the mountains.

It faces southwest.

From this floor, a staircase leads down to the lower floor, which consists of three bedrooms and two bathrooms, one en suite; one has a shower and the other a bathtub.

All three bedrooms open onto the garden, which measures over 190 m<sup>2</sup>.