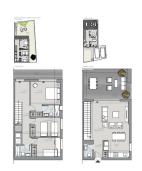

It consists of two floors. The upper floor, which is the entrance to the home, contains a living-dining room, open-plan kitchen, fully fitted and a guest toilet.

From the living room, there is access to a large terrace of over 8 meters, with panoramic views of the sea and the mountains.

It faces southwest.

From this floor, a staircase leads down to the lower floor, which consists of three bedrooms and two bathrooms, one en suite; one has a shower and the other a bathtub.

All three bedrooms open onto the garden, which measures over 190 m<sup>2</sup>.