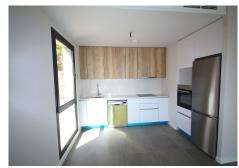

It consists of two floors. The upper floor, which is the entrance to the home, contains a living-dining room, open-plan kitchen, fully fitted and a guest toilet.

From the living room, there is access to a large terrace of over 8 meters, with panoramic views of the sea and the mountains.