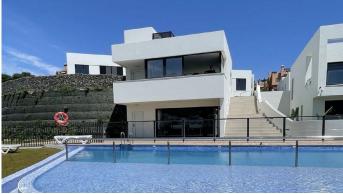

## R5026798

Riviera del Sol

REF# R5026798 625.000 €

| BEDS | BATHS | BUILT  | PLOT   | TERRACE |
|------|-------|--------|--------|---------|
| 3    | 2     | 128 m² | 172 m² | 8 m²    |

Brand new semi-detached villa, construction completed by the end of 2024.

It consists of two floors. The upper floor, which is the entrance to the home, contains a living-dining room, open-plan kitchen, fully fitted and a guest toilet.

From the living room, there is access to a large terrace of over 8 meters, with panoramic views of the sea and the mountains.

It faces southwest.

From this floor, a staircase leads down to the lower floor, which consists of three bedrooms and two bathrooms, one en suite; one has a shower and the other a bathtub.

All three bedrooms open onto the garden, which measures over 190 m<sup>2</sup>.