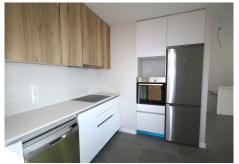

## R5026798

Riviera del Sol

REF# R5026798 625.000 €

| BEDS | BATHS | BUILT  | PLOT   | TERRACE |
|------|-------|--------|--------|---------|
| 3    | 2     | 128 m² | 172 m² | 8 m²    |

Brand new semi-detached villa, construction completed by the end of 2024.

It consists of two floors. The upper floor, which is the entrance to the home, contains a living-dining room, open-plan kitchen, fully fitted and a guest toilet.

From the living room, there is access to a large terrace of over 8 meters, with panoramic views of the sea and the mountains.