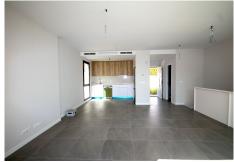

It consists of two floors. The upper floor, which is the entrance to the home, contains a living-dining room, open-plan kitchen, fully fitted and a guest toilet.

From the living room, there is access to a large terrace of over 8 meters, with panoramic views of the sea and the mountains.