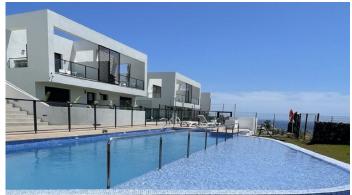

## R5026798

Riviera del Sol

REF# R5026798 625.000 €

| BEDS | BATHS | BUILT  | PLOT   | TERRACE |
|------|-------|--------|--------|---------|
| 3    | 2     | 128 m² | 172 m² | 8 m²    |

Brand new semi-detached villa, construction completed by the end of 2024.

It consists of two floors. The upper floor, which is the entrance to the home, contains a living-dining room, open-plan kitchen, fully fitted and a guest toilet.

From the living room, there is access to a large terrace of over 8 meters, with panoramic views of the sea and the mountains.

It has large outdoor parking spaces private and an entrance area that can be finished with paving or a garden.

It also has a communal pool co-working area and gym Local 28, Edificio D, Centro de Negocios Puerta de Banús, N-340, Km 175, 29660 Nueva Andlaucia