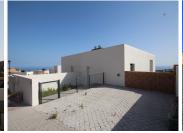

## R5026798

Riviera del Sol

REF# R5026798 625.000 €

| BEDS | BATHS | BUILT  | PLOT   | TERRACE |
|------|-------|--------|--------|---------|
| 3    | 2     | 128 m² | 172 m² | 8 m²    |

Brand new semi-detached villa, construction completed by the end of 2024.

It has large outdoor parking spaces private and an entrance area that can be finished with paving or a garden.

It also has a communal pool co-working area and gym Local 28, Edificio D, Centro de Negocios Puerta de Banús, N-340, Km 175, 29660 Nueva Andlaucia