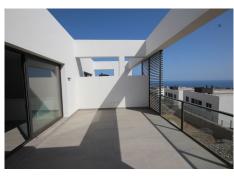

It consists of two floors. The upper floor, which is the entrance to the home, contains a living-dining room, open-plan kitchen, fully fitted and a guest toilet.

From the living room, there is access to a large terrace of over 8 meters, with panoramic views of the sea and the mountains.

It faces southwest.

From this floor, a staircase leads down to the lower floor, which consists of three bedrooms and two bathrooms, one en suite; one has a shower and the other a bathtub.

All three bedrooms open onto the garden, which measures over 190 m<sup>2</sup>.

From the master bedroom, you can partially see the sea.

The other semi-detached house next door is also available for sale for €650,000. Buying both would create a brand new detached villa with sea views and the possibility of building a pool.