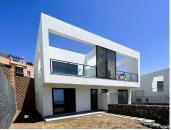

## R5026798

Riviera del Sol

REF# R5026798 625.000 €

| BEDS | BATHS | BUILT  | PLOT   | TERRACE |
|------|-------|--------|--------|---------|
| 3    | 2     | 128 m² | 172 m² | 8 m²    |

Brand new semi-detached villa, construction completed by the end of 2024.

It consists of two floors. The upper floor, which is the entrance to the home, contains a living-dining room, open-plan kitchen, fully fitted and a guest toilet.

From the living room, there is access to a large terrace of over 8 meters, with panoramic views of the sea and the mountains.

It faces southwest.

From this floor, a staircase leads down to the lower floor, which consists of three bedrooms and two bathrooms, one en suite; one has a shower and the other a bathtub.

All three bedrooms open onto the garden, which measures over 190 m<sup>2</sup>.