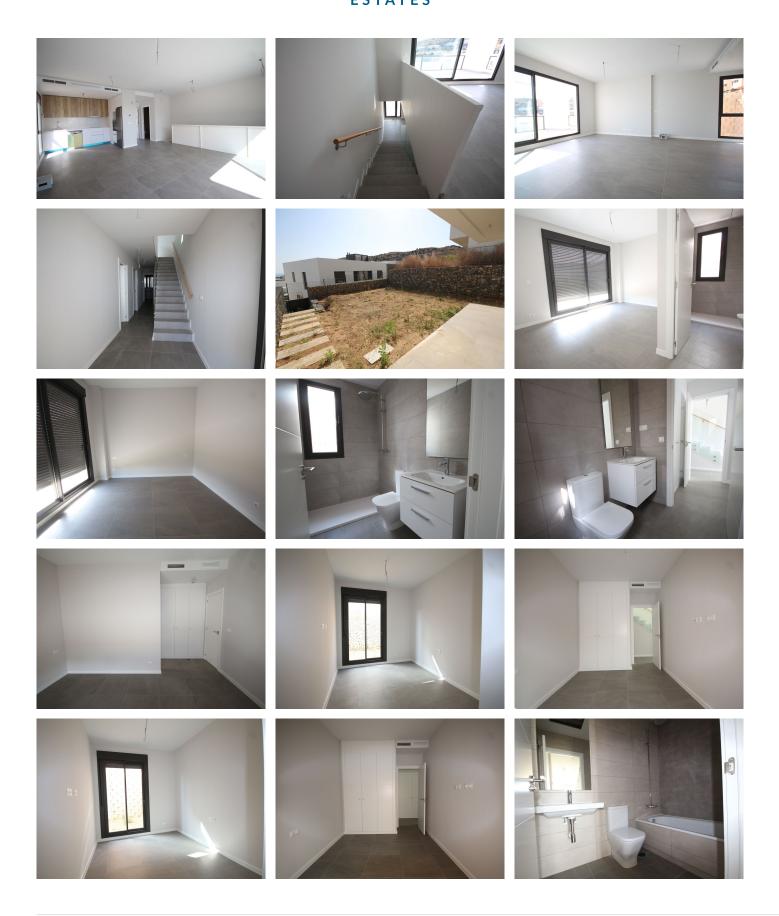

It consists of two floors. The upper floor, which is the entrance to the home, contains a living-dining room, open-plan kitchen, fully fitted and a guest toilet.

From the living room, there is access to a large terrace of over 8 meters, with panoramic views of the sea and the mountains.

It faces southwest.

From this floor, a staircase leads down to the lower floor, which consists of three bedrooms and two bathrooms, one en suite; one has a shower and the other a bathtub.

All three bedrooms open onto the garden, which measures over 190 m<sup>2</sup>.

From the master bedroom, you can partially see the sea.

The other semi-detached house next door is also available for sale for €650,000. Buying both would create a brand new detached villa with sea views and the possibility of building a pool.

It has large outdoor parking spaces private and an entrance area that can be finished with paving or a garden.

It also has a communal pool co-working area and gym Local 28, Edificio D, Centro de Negocios Puerta de Banús, N-340, Km 175, 29660 Nueva Andlaucia