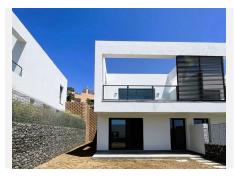

It faces southwest.

From this floor, a staircase leads down to the lower floor, which consists of three bedrooms and two bathrooms, one en suite; one has a shower and the other a bathtub.

All three bedrooms open onto the garden, which measures over 190 m<sup>2</sup>.

From the master bedroom, you can partially see the sea.

The other semi-detached house next door is also available for sale for €650,000. Buying both would create a brand new detached villa with sea views and the possibility of building a pool.