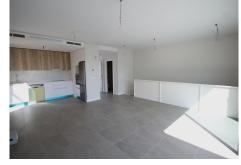

It consists of two floors. The upper floor, which is the entrance to the home, contains a living-dining room, open-plan kitchen, fully fitted and a guest toilet.

From the living room, there is access to a large terrace of over 8 meters, with panoramic views of the sea and the mountains.

It faces southwest.

From this floor, a staircase leads down to the lower floor, which consists of three bedrooms and two bathrooms, one en suite; one has a shower and the other a bathtub.

All three bedrooms open onto the garden, which measures over 190 m<sup>2</sup>.