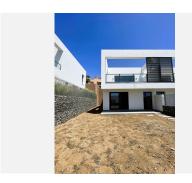

It faces southwest.

From this floor, a staircase leads down to the lower floor, which consists of three bedrooms and two bathrooms, one en suite; one has a shower and the other a bathtub.

All three bedrooms open onto the garden, which measures over 190 m<sup>2</sup>.

It has large outdoor parking spaces private and an entrance area that can be finished with paving or a garden.

It also has a communal pool co-working area and gym Local 28, Edificio D, Centro de Negocios Puerta de Banús, N-340, Km 175, 29660 Nueva Andlaucia