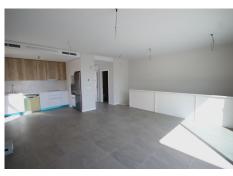

It consists of two floors. The upper floor, which is the entrance to the home, contains a living-dining room, open-plan kitchen, fully fitted and a guest toilet.

From the living room, there is access to a large terrace of over 8 meters, with panoramic views of the sea and the mountains.