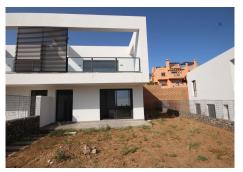

## R5026792

Riviera del Sol

REF# R5026792 650.000 €

| BEDS | BATHS | BUILT  | PLOT   | TERRACE |
|------|-------|--------|--------|---------|
| 3    | 2     | 132 m² | 192 m² | 9 m²    |

Brand new semi-detached villa, construction completed by the end of 2024.

It has two large outdoor parking spaces and an entrance area that can be finished with paving or a garden. It also has a communal pool, gym and co-working area.

+34 951 123 083 | +44 (0)330 179 8687 | info@idiliqestates.com Local 28, Edificio D, Centro de Negocios Puerta de Banús, N-340, Km 175, 29660 Nueva Andlaucia