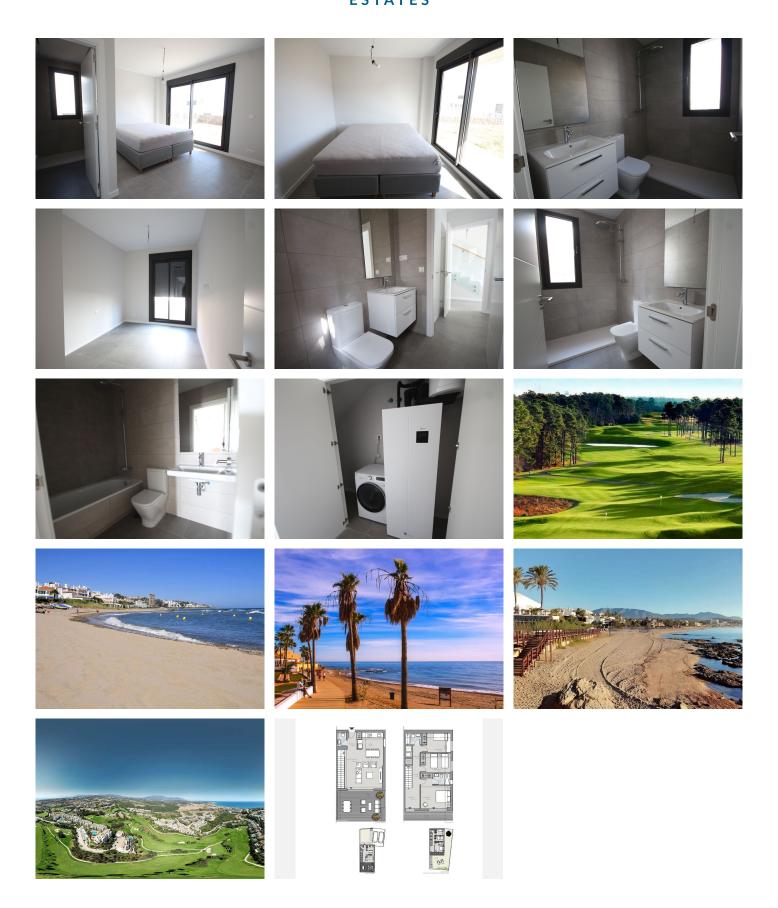

## R5026792

Riviera del Sol

REF# R5026792 650.000 €

| BEDS | BATHS | BUILT  | PLOT   | TERRACE |
|------|-------|--------|--------|---------|
| 3    | 2     | 132 m² | 192 m² | 9 m²    |

Brand new semi-detached villa, construction completed by the end of 2024.

It consists of two floors. The upper floor, which is the entrance to the home, contains a living-dining room, open-plan kitchen, fully fitted and a guest toilet.

From the living room, there is access to a large terrace of over 8 meters, with panoramic views of the sea and the mountains.

It faces southwest.

From this floor, a staircase leads down to the lower floor, which consists of three bedrooms and two bathrooms, one en suite; one has a shower and the other a bathtub.

All three bedrooms open onto the garden, which measures over 190 m<sup>2</sup>.

From the master bedroom, you can partially see the sea.

The other semi-detached house next door is also available for sale for €625,000. Buying both would create a brand new detached villa with sea views and the possibility of building a pool.

It has two large outdoor parking spaces and an entrance area that can be finished with paving or a garden. It also has a communal pool, gym and co-working area.

+34 951 123 083 | +44 (0)330 179 8687 | info@idiliqestates.com Local 28, Edificio D, Centro de Negocios Puerta de Banús, N-340, Km 175, 29660 Nueva Andlaucia