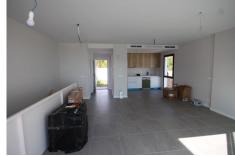

## R5026792

Riviera del Sol

REF# R5026792 650.000 €

| BEDS | BATHS | BUILT  | PLOT   | TERRACE |
|------|-------|--------|--------|---------|
| 3    | 2     | 132 m² | 192 m² | 9 m²    |

Brand new semi-detached villa, construction completed by the end of 2024.

It consists of two floors. The upper floor, which is the entrance to the home, contains a living-dining room, open-plan kitchen, fully fitted and a guest toilet.

From the living room, there is access to a large terrace of over 8 meters, with panoramic views of the sea and the mountains.

It faces southwest.

From this floor, a staircase leads down to the lower floor, which consists of three bedrooms and two bathrooms, one en suite; one has a shower and the other a bathtub.

All three bedrooms open onto the garden, which measures over 190 m<sup>2</sup>.