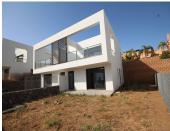

## R5026792

Riviera del Sol

REF# R5026792 650.000 €

| BEDS | BATHS | BUILT  | PLOT   | TERRACE |
|------|-------|--------|--------|---------|
| 3    | 2     | 132 m² | 192 m² | 9 m²    |

Brand new semi-detached villa, construction completed by the end of 2024.

It has two large outdoor parking spaces and an entrance area that can be finished with paving or a garden. It also has a communal pool, gym and co-working area.

+34 951 123 083 | +44 (0)330 179 8687 | info@idiliqestates.com Local 28, Edificio D, Centro de Negocios Puerta de Banús, N-340, Km 175, 29660 Nueva Andlaucia