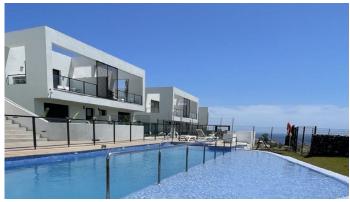

## R5026792

Riviera del Sol

REF# R5026792 650.000 €

| BEDS | BATHS | BUILT  | PLOT   | TERRACE |
|------|-------|--------|--------|---------|
| 3    | 2     | 132 m² | 192 m² | 9 m²    |

Brand new semi-detached villa, construction completed by the end of 2024.

It consists of two floors. The upper floor, which is the entrance to the home, contains a living-dining room, open-plan kitchen, fully fitted and a guest toilet.

From the living room, there is access to a large terrace of over 8 meters, with panoramic views of the sea and the mountains.

It has two large outdoor parking spaces and an entrance area that can be finished with paving or a garden. It also has a communal pool, gym and co-working area.

+34 951 123 083 | +44 (0)330 179 8687 | info@idiliqestates.com Local 28, Edificio D, Centro de Negocios Puerta de Banús, N-340, Km 175, 29660 Nueva Andlaucia