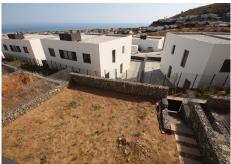

## R5026792

Riviera del Sol

REF# R5026792 650.000 €

| BEDS | BATHS | BUILT  | PLOT   | TERRACE |
|------|-------|--------|--------|---------|
| 3    | 2     | 132 m² | 192 m² | 9 m²    |

Brand new semi-detached villa, construction completed by the end of 2024.

It consists of two floors. The upper floor, which is the entrance to the home, contains a living-dining room, open-plan kitchen, fully fitted and a guest toilet.

From the living room, there is access to a large terrace of over 8 meters, with panoramic views of the sea and the mountains.

From the master bedroom, you can partially see the sea.

The other semi-detached house next door is also available for sale for €625,000. Buying both would create a brand new detached villa with sea views and the possibility of building a pool.