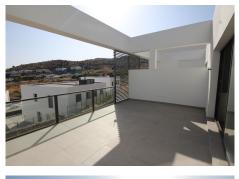

It consists of two floors. The upper floor, which is the entrance to the home, contains a living-dining room, open-plan kitchen, fully fitted and a guest toilet.

From the living room, there is access to a large terrace of over 8 meters, with panoramic views of the sea and the mountains.

It faces southwest.

From this floor, a staircase leads down to the lower floor, which consists of three bedrooms and two bathrooms, one en suite; one has a shower and the other a bathtub.

All three bedrooms open onto the garden, which measures over 190 m<sup>2</sup>.