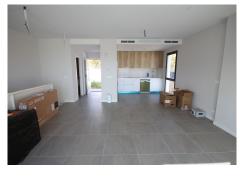

It consists of two floors. The upper floor, which is the entrance to the home, contains a living-dining room, open-plan kitchen, fully fitted and a guest toilet.

From the living room, there is access to a large terrace of over 8 meters, with panoramic views of the sea and the mountains.