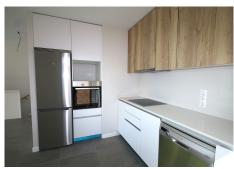

It consists of two floors. The upper floor, which is the entrance to the home, contains a living-dining room, open-plan kitchen, fully fitted and a guest toilet.

From the living room, there is access to a large terrace of over 8 meters, with panoramic views of the sea and the mountains.