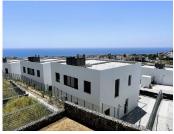

## R5026792

Riviera del Sol

REF# R5026792 650.000 €

| BEDS | BATHS | BUILT  | PLOT   | TERRACE |
|------|-------|--------|--------|---------|
| 3    | 2     | 132 m² | 192 m² | 9 m²    |

Brand new semi-detached villa, construction completed by the end of 2024.

From the master bedroom, you can partially see the sea.

The other semi-detached house next door is also available for sale for €625,000. Buying both would create a brand new detached villa with sea views and the possibility of building a pool.