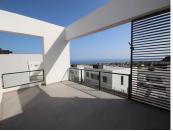

It consists of two floors. The upper floor, which is the entrance to the home, contains a living-dining room, open-plan kitchen, fully fitted and a guest toilet.

From the living room, there is access to a large terrace of over 8 meters, with panoramic views of the sea and the mountains.

It faces southwest.

From this floor, a staircase leads down to the lower floor, which consists of three bedrooms and two bathrooms, one en suite; one has a shower and the other a bathtub.

All three bedrooms open onto the garden, which measures over 190 m<sup>2</sup>.