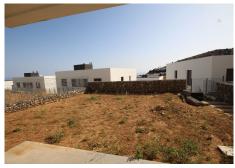

It faces southwest.

From this floor, a staircase leads down to the lower floor, which consists of three bedrooms and two bathrooms, one en suite; one has a shower and the other a bathtub.

All three bedrooms open onto the garden, which measures over 190 m<sup>2</sup>.

From the master bedroom, you can partially see the sea.

The other semi-detached house next door is also available for sale for €625,000. Buying both would create a brand new detached villa with sea views and the possibility of building a pool.