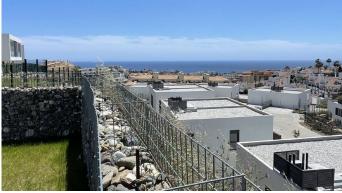

It consists of two floors. The upper floor, which is the entrance to the home, contains a living-dining room, open-plan kitchen, fully fitted and a guest toilet.

From the living room, there is access to a large terrace of over 8 meters, with panoramic views of the sea and the mountains.

From the master bedroom, you can partially see the sea.

The other semi-detached house next door is also available for sale for €625,000. Buying both would create a brand new detached villa with sea views and the possibility of building a pool.