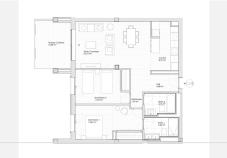

## R5026783

Estepona

REF# R5026783 580.000 €

| BEDS | BATHS | BUILT  | TERRACE |
|------|-------|--------|---------|
| 2    | 2     | 102 m² | 12 m²   |