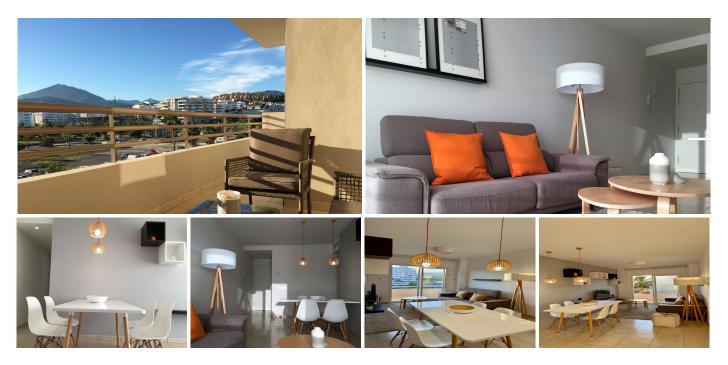

## R5026345 • La Campana

REF# R5026345 420.000 €

| BEDS | BATHS | BUILT | TERRACE |
|------|-------|-------|---------|
| 3    | 2     | 80 m² | 10 m²   |

Three-Bedroom Apartment with Mountain Views

Spacious 3-bedroom, 2-bathroom apartment located on the third floor, featuring a large terrace with open views of the surrounding area and the mountains.

Situated in the Albatros XXI building, constructed in 2016, the property is in excellent condition, recently painted and well maintained. The furniture is included in the price, and the kitchen comes fully furnished and equipped, with a separate laundry area.

A private underground parking space is also included.

Set in a highly residential area with all essential services nearby, the location is part of a rapidly developing neighborhood with ongoing new developments and steadily increasing property values.

This apartment represents a comfortable and practical option for permanent living or as a holiday home, and also performs very well as a tourist rental, holding a valid rental license. +34 951 123 083 | +44 (0)330 179 8687 | info@idiliqestates.com Local 28, Edificio D, Centro de Negocios Puerta de Banús, N-340, Km 175, 29660 Nueva Andlaucia