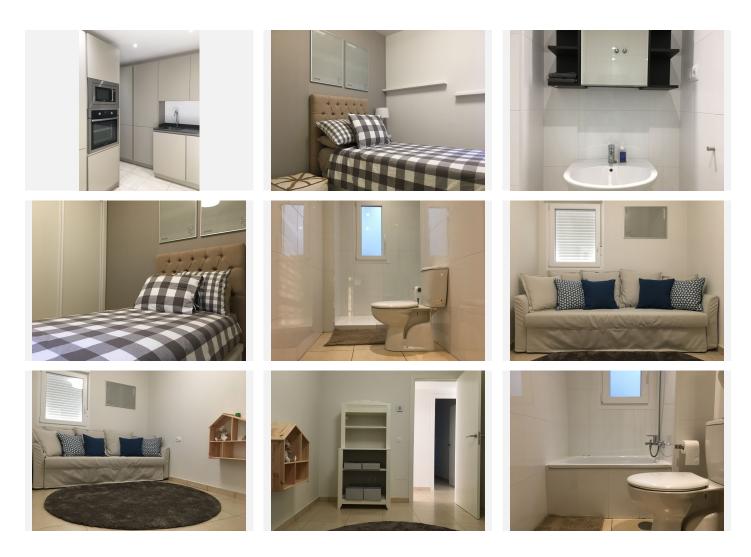

## R5026345 • La Campana

REF# R5026345 420.000 €

| BEDS | BATHS | BUILT | TERRACE |
|------|-------|-------|---------|
| 3    | 2     | 80 m² | 10 m²   |

Three-Bedroom Apartment with Mountain Views

Spacious 3-bedroom, 2-bathroom apartment located on the third floor, featuring a large terrace with open views of the surrounding area and the mountains.

Situated in the Albatros XXI building, constructed in 2016, the property is in excellent condition, recently painted and well maintained. The furniture is included in the price, and the kitchen comes fully furnished and equipped, with a separate laundry area.

A private underground parking space is also included.

Set in a highly residential area with all essential services nearby, the location is part of a rapidly developing neighborhood with ongoing new developments and steadily increasing property values.

This apartment represents a comfortable and practical option for permanent living or as a holiday home, and also performs very well as a tourist rental, holding a valid rental license. +34 951 123 083 | +44 (0)330 179 8687 | info@idiliqestates.com Local 28, Edificio D, Centro de Negocios Puerta de Banús, N-340, Km 175, 29660 Nueva Andlaucia