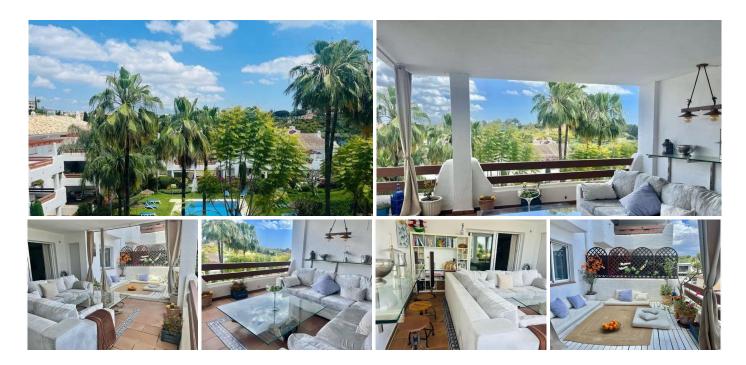

R5026318

REF# R5026318 370.000 €

| BEDS | BATHS | BUILT              | TERRACE |
|------|-------|--------------------|---------|
| 2    | 2     | 100 m <sup>2</sup> | 53 m²   |

Charming apartment in a quiet and well maintained urbanization in the Selwo area. The property offers two bedrooms, one of them with an open plan design that provides spaciousness and connection with the rest of the space, both with practical fitted closets. It has two full bathrooms and a spacious living-dining room full of natural light, with direct access to a spectacular terrace of 43 m², which combines covered and uncovered area in a perfect chill-out atmosphere to enjoy the outdoors with unobstructed views of the pool and the mountains.

The kitchen has been renovated with style and functionality, equipped and with separate laundry room that includes shoe cabinets on both sides. Amenities include air conditioning hot/cold, double glazing, elevator, storage room and subway parking space.

The urbanization, gated and with intercom, offers a secure and exclusive environment with communal pool, gym and sauna for private use by residents. In addition, it is located right in front of a paddle club and has direct pedestrian access to the beach in just 8 minutes. The international school Atlas American School of Marbella is only a 5 minute walk away.