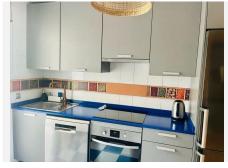

The kitchen has been renovated with style and functionality, equipped and with separate laundry room that includes shoe cabinets on both sides. Amenities include air conditioning hot/cold, double glazing, elevator, storage room and subway parking space.