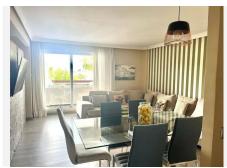

R5026318

REF# R5026318 370.000 €

| BEDS | BATHS | BUILT              | TERRACE |
|------|-------|--------------------|---------|
| 2    | 2     | 100 m <sup>2</sup> | 53 m²   |

Charming apartment in a quiet and well maintained urbanization in the Selwo area. The property offers two bedrooms, one of them with an open plan design that provides spaciousness and connection with the rest of the space, both with practical fitted closets. It has two full bathrooms and a spacious living-dining room full of natural light, with direct access to a spectacular terrace of 43 m², which combines covered and uncovered area in a perfect chill-out atmosphere to enjoy the outdoors with unobstructed views of the pool and the mountains.

The kitchen has been renovated with style and functionality, equipped and with separate laundry room that includes shoe cabinets on both sides. Amenities include air conditioning hot/cold, double glazing, elevator, storage room and subway parking space.