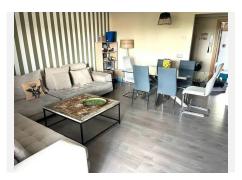

R5026318

REF# R5026318 370.000 €

| BEDS | BATHS | BUILT              | TERRACE |
|------|-------|--------------------|---------|
| 2    | 2     | 100 m <sup>2</sup> | 53 m²   |

Charming apartment in a quiet and well maintained urbanization in the Selwo area. The property offers two bedrooms, one of them with an open plan design that provides spaciousness and connection with the rest of the space, both with practical fitted closets. It has two full bathrooms and a spacious living-dining room full of natural light, with direct access to a spectacular terrace of 43 m², which combines covered and uncovered area in a perfect chill-out atmosphere to enjoy the outdoors with unobstructed views of the pool and the mountains.

The kitchen has been renovated with style and functionality, equipped and with separate laundry room that includes shoe cabinets on both sides. Amenities include air conditioning hot/cold, double glazing, elevator, storage room and subway parking space.