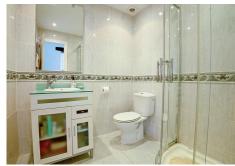

A double bedroom with fitted wardrobes. A bathroom with shower and a guest toilet. Features include a cozy fireplace and newly installed air conditioning, ideal for both summer and winter comfort. The patio boasts a built-in barbecue, space for a 6-seater dining table, and sun loungers on the grass.