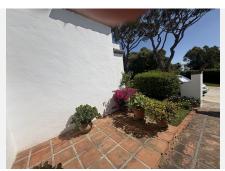

## Entry Level:

A semi open-plan, fully fitted kitchen that flows seamlessly into the lounge and dining area. Direct access to a lush green lawn and spacious patio, perfect for outdoor dining and entertaining.

A double bedroom with fitted wardrobes. A bathroom with shower and a guest toilet. Features include a cozy fireplace and newly installed air conditioning, ideal for both summer and winter comfort. The patio boasts a built-in barbecue, space for a 6-seater dining table, and sun loungers on the grass.