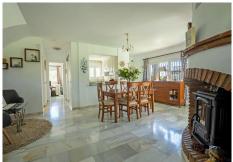

## Entry Level:

A semi open-plan, fully fitted kitchen that flows seamlessly into the lounge and dining area. Direct access to a lush green lawn and spacious patio, perfect for outdoor dining and entertaining.

A double bedroom with fitted wardrobes. A bathroom with shower and a guest toilet. Features include a cozy fireplace and newly installed air conditioning, ideal for both summer and winter comfort. The patio boasts a built-in barbecue, space for a 6-seater dining table, and sun loungers on the grass.