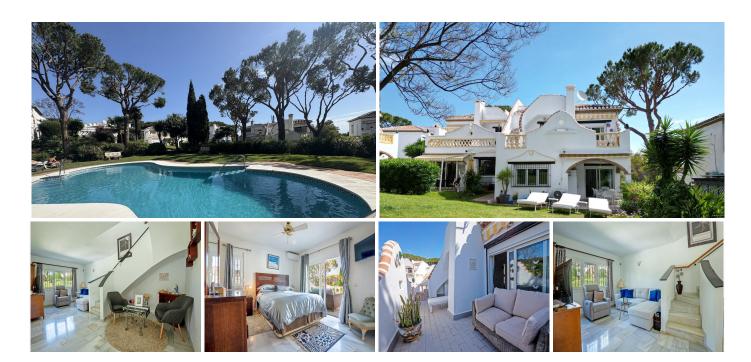

R5026306

Calahonda

REF# R5026306 499.950 €

| BEDS | BATHS | BUILT  | TERRACE |
|------|-------|--------|---------|
| 3    | 2     | 128 m² | 11 m²   |

Charming Semi-Detached Home in Lower Calahonda – Just 500m from the Beach

We are thrilled to present this delightful semi-detached home in the sought-after area of Lower Calahonda. Nestled within a well-established, gated community of just 14 homes, this property offers mature landscaped gardens, a serene communal pool, and an unbeatable location.

Just a 500-meter stroll to the beach and surrounded by a wide selection of bars, restaurants, sports clubs, and supermarkets, this home offers both comfort and convenience.

The property spans three levels

## Entry Level:

A semi open-plan, fully fitted kitchen that flows seamlessly into the lounge and dining area. Direct access to a lush green lawn and spacious patio, perfect for outdoor dining and entertaining.

A double bedroom with fitted wardrobes. A bathroom with shower and a guest toilet. Features include a cozy fireplace and newly installed air conditioning, ideal for both summer and winter comfort. The patio boasts a built-in barbecue, space for a 6-seater dining table, and sun loungers on the grass.

## Upper Level:

Two additional bedrooms, each with its own private balcony. The master bedroom includes a spacious ensuite bathroom and access to a sout-west facing terrace.

A stunning rooftop solarium offers breathtaking 360° panoramic sea views – the perfect spot to relax or entertain.

Additional features include a private, dedicated parking space just outside your home.

This is a true hidden gem that must be seen to be appreciated. Viewings available at your convenience.