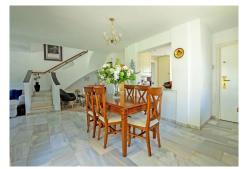

## Entry Level:

A semi open-plan, fully fitted kitchen that flows seamlessly into the lounge and dining area. Direct access to a lush green lawn and spacious patio, perfect for outdoor dining and entertaining.