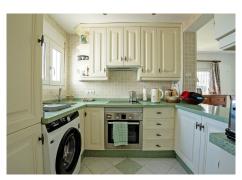

## Entry Level:

A semi open-plan, fully fitted kitchen that flows seamlessly into the lounge and dining area. Direct access to a lush green lawn and spacious patio, perfect for outdoor dining and entertaining.