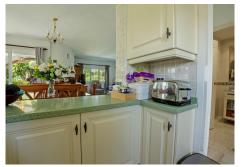

## Entry Level:

A semi open-plan, fully fitted kitchen that flows seamlessly into the lounge and dining area. Direct access to a lush green lawn and spacious patio, perfect for outdoor dining and entertaining.