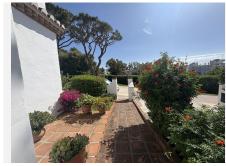

A double bedroom with fitted wardrobes. A bathroom with shower and a guest toilet. Features include a cozy fireplace and newly installed air conditioning, ideal for both summer and winter comfort. The patio boasts a built-in barbecue, space for a 6-seater dining table, and sun loungers on the grass.