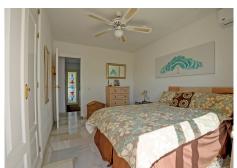

A double bedroom with fitted wardrobes. A bathroom with shower and a guest toilet. Features include a cozy fireplace and newly installed air conditioning, ideal for both summer and winter comfort. The patio boasts a built-in barbecue, space for a 6-seater dining table, and sun loungers on the grass.