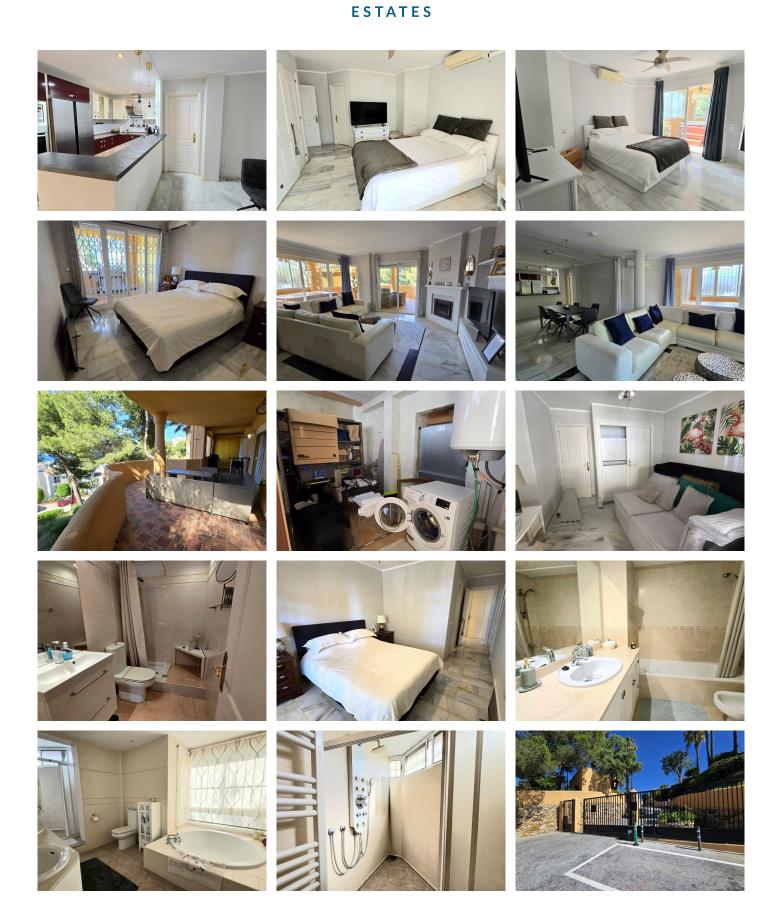

THIS GROUND FLOOR SPACIOUS APARTMENT IS A MUST SEE.

ENTER THE PROPERTY INTO A LARGE OPEN PLAN, LOUNGE KITCHEN DINNER, THE KITCHEN IS FULLY FITTED, THE LOUNGE IS TASTEFULLY DECORATED WITH WORKING LOG FIRE AND TASTE FULL FURNITURE, INCLUDING A DINNING AREA EQUIPED WITH TABLE AND CHAIRS.

TO THE RIGHT IS A SMALL GUEST BEDROOM AND SEPERATE SHOWER ROOM AND TOILET. FACING IS A LARGE BEDROOM WITH EN-SUITE BATHROOM, LARGE PATIO DOORS LEADING OUT TO THE SOUTH FACING TERRACE. ACROSS THE LOUNGE IS ANOTHER EVEN LARGER MASTER BEDROOM ALSO EQUIPED WITH A LARGE BATHROOM WITH ROUNDED BATH, HIS & HER SINKS AND A SEPERATE WALK IN SHOWER. AGAIN LARGE PATIO DOORS LEAD TO THE HUGE TERRACE, THIS AREA ALSO IS FITTED WITH A NEW JACUZZI WHICH HAS SPACE FOR 8 PEOPLE, A GREAT DESIGN IDEA. ALL BEDROOMS HAVE AMPLE FITTED WARDROBE SPACE.