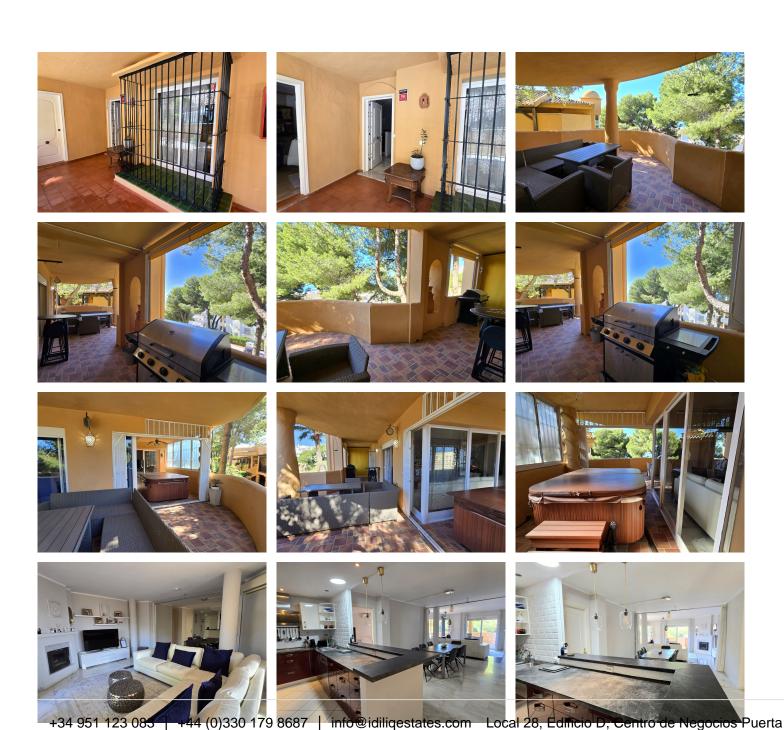

TO THE RIGHT IS A SMALL GUEST BEDROOM AND SEPERATE SHOWER ROOM AND TOILET. FACING IS A LARGE BEDROOM WITH EN-SUITE BATHROOM, LARGE PATIO DOORS LEADING OUT TO THE SOUTH FACING TERRACE. ACROSS THE LOUNGE IS ANOTHER EVEN LARGER MASTER BEDROOM ALSO EQUIPED WITH A LARGE BATHROOM WITH ROUNDED BATH, HIS & HER SINKS AND A SEPERATE WALK IN SHOWER. AGAIN LARGE PATIO DOORS LEAD TO THE HUGE TERRACE, THIS AREA ALSO IS FITTED WITH A NEW JACUZZI WHICH HAS SPACE FOR 8 PEOPLE, A GREAT DESIGN IDEA. ALL BEDROOMS HAVE AMPLE FITTED WARDROBE SPACE.

THE WRAP AROUND TERRACE IS ELEVATED AND SOUTH FACING WITH VIEWS OF THE SEA,

MATURE GARDEN AND ASMALL WOODED AREA COMES COMPLETE WITH LONGE AND DINING
the Banús, N-340, Km 175, 29660 Nueva Andlaucia

CHAIRS AND LARGE BARBEQUE, PERFECT FOR ENTERTAINING AND RELAXING.