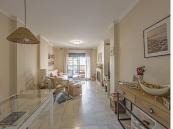

Ground-floor apartment consisting of two bedrooms, two bathrooms, a living room with a separate kitchen, and a terrace with direct access to the communal areas.

Includes a parking space and a storage room.