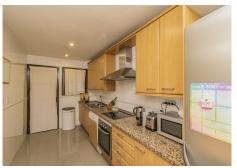

Ground-floor apartment consisting of two bedrooms, two bathrooms, a living room with a separate kitchen, and a terrace with direct access to the communal areas.

Includes a parking space and a storage room.