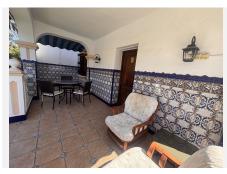

## R5024575

Nueva Andalucía

REF# R5024575 895.000 €

| BEDS | BATHS | BUILT  | PLOT   |
|------|-------|--------|--------|
| 3    | 3     | 287 m² | 470 m² |

Fantastic opportunity to acquire a semi-detached house with 287 m² built on a generous 605 m² plot, located in the heart of Nueva Andalucía, Marbella, just a short walk from Puerto Banús, approximately 1 kilometre from the beach, and very close to all amenities such as cafés, restaurants, and supermarkets. The property, west-facing and in good condition, offers a comfortable and functional layout. On the main floor, there is a spacious split-level living and dining area, a kitchen with a breakfast nook, a full bathroom, and a wonderful rear terrace ideal for outdoor enjoyment. The first floor features the master bedroom with en-suite bathroom, two additional bedrooms sharing a bathroom, and a balcony with pleasant views. The rooftop solarium offers an open space with the potential to create a fourth bedroom, office, or chill-out area. The basement includes approximately 100 m² with great potential, perfect to convert into an independent apartment, gym, games room or home cinema, and also includes storage space. The house is equipped with air conditioning, built-in wardrobes, a private swimming pool, a garden with a chill-out area, and a parking space included in the price. There is also an additional outdoor area that can be used as an extension of the garden, extra parking, or even for planting a private vegetable garden. This is a fantastic opportunity with plenty of potential and an excellent location in the sought-after Golf Valley of Nueva