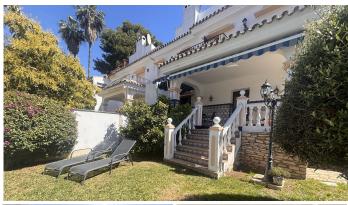

## R5024575

Nueva Andalucía

REF# R5024575 895.000 €

| BEDS | BATHS | BUILT  | PLOT   |
|------|-------|--------|--------|
| 3    | 3     | 287 m² | 470 m² |

Fantastic opportunity to acquire a semi-detached house with 287 m² built on a generous 605 m² plot, located in the heart of Nueva Andalucía, Marbella, just a short walk from Puerto Banús, approximately 1 kilometre from the beach, and very close to all amenities such as cafés, restaurants, and supermarkets. The property, west-facing and in good condition, offers a comfortable and functional layout. On the main floor, there is a spacious split-level living and dining area, a kitchen with a breakfast nook, a full bathroom, and a wonderful rear terrace ideal for outdoor enjoyment. The first floor features the master bedroom with en-suite bathroom, two additional bedrooms sharing a bathroom, and a balcony with pleasant views. The rooftop solarium offers an open space with the potential to create a fourth bedroom, office, or chill-out area. The basement includes approximately 100 m² with great potential, perfect to convert into an independent apartment, gym, games room or home cinema, and also includes storage space. The house is equipped with air conditioning, built-in wardrobes, a private swimming pool, a garden with a chill-out area, and a parking space included in the price. There is also an additional outdoor area that can be used as an extension of the garden, extra parking, or even for planting a private vegetable garden. This is a fantastic opportunity with plenty of potential and an excellent location in the sought-after Golf Valley of Nueva