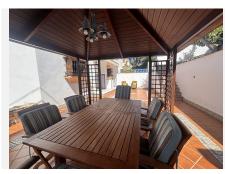

## R5024575

Nueva Andalucía

REF# R5024575 895.000 €

| BEDS | BATHS | BUILT  | PLOT   |
|------|-------|--------|--------|
| 3    | 3     | 287 m² | 470 m² |

Fantastic opportunity to acquire a semi-detached house with 287 m² built on a generous 605 m² plot, located in the heart of Nueva Andalucía, Marbella, just a short walk from Puerto Banús, approximately 1 kilometre from the beach, and very close to all amenities such as cafés, restaurants, and supermarkets. The property, west-facing and in good condition, offers a comfortable and functional layout. On the main floor, there is a spacious split-level living and dining area, a kitchen with a breakfast nook, a full bathroom, and a wonderful rear terrace ideal for outdoor enjoyment. The first floor features the master bedroom with en-suite bathroom, two additional bedrooms sharing a bathroom, and a balcony with pleasant views. The rooftop solarium offers an open space with the potential to create a fourth bedroom, office, or chill-out area. The basement includes approximately 100 m² with great potential, perfect to convert into an independent apartment, gym, games room or home cinema, and also includes storage space. The house is equipped with air conditioning, built-in wardrobes, a private swimming pool, a garden with a chill-out area, and a parking space included in the price. There is also an additional outdoor area that can be used as an extension of the garden, extra parking, or even for planting a private vegetable garden. This is a fantastic opportunity with plenty of potential and an excellent location in the sought-after Golf Valley of Nueva