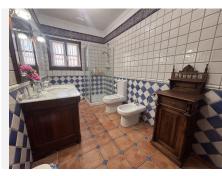

## R5024575

Nueva Andalucía

REF# R5024575 895.000 €

| BEDS | BATHS | BUILT  | PLOT   |
|------|-------|--------|--------|
| 3    | 3     | 287 m² | 470 m² |

Fantastic opportunity to acquire a semi-detached house with 287 m² built on a generous 605 m² plot, located in the heart of Nueva Andalucía, Marbella, just a short walk from Puerto Banús, approximately 1 kilometre from the beach, and very close to all amenities such as cafés, restaurants, and supermarkets. The property, west-facing and in good condition, offers a comfortable and functional layout. On the main floor, there is a spacious split-level living and dining area, a kitchen with a breakfast nook, a full bathroom, and a wonderful rear terrace ideal for outdoor enjoyment. The first floor features the master bedroom with en-suite bathroom, two additional bedrooms sharing a bathroom, and a balcony with pleasant views. The rooftop solarium offers an open space with the potential to create a fourth bedroom, office, or chill-out area. The basement includes approximately 100 m² with great potential, perfect to convert into an independent apartment, gym, games room or home cinema, and also includes storage space. The house is equipped with air conditioning, built-in wardrobes, a private swimming pool, a garden with a chill-out area, and a parking space included in the price. There is also an additional outdoor area that can be used as an extension of the garden, extra parking, or even for planting a private vegetable garden. This is a fantastic opportunity with plenty of potential and an excellent location in the sought-after Golf Valley of Nueva