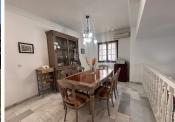

## R5024575

Nueva Andalucía

REF# R5024575 895.000 €

| BEDS | BATHS | BUILT  | PLOT   |
|------|-------|--------|--------|
| 3    | 3     | 287 m² | 470 m² |

Fantastic opportunity to acquire a semi-detached house with 287 m² built on a generous 605 m² plot, located in the heart of Nueva Andalucía, Marbella, just a short walk from Puerto Banús, approximately 1 kilometre from the beach, and very close to all amenities such as cafés, restaurants, and supermarkets. The property, west-facing and in good condition, offers a comfortable and functional layout. On the main floor, there is a spacious split-level living and dining area, a kitchen with a breakfast nook, a full bathroom, and a wonderful rear terrace ideal for outdoor enjoyment. The first floor features the master bedroom with en-suite bathroom, two additional bedrooms sharing a bathroom, and a balcony with pleasant views. The rooftop solarium offers an open space with the potential to create a fourth bedroom, office, or chill-out area. The basement includes approximately 100 m² with great potential, perfect to convert into an independent apartment, gym, games room or home cinema, and also includes storage space. The house is equipped with air conditioning, built-in wardrobes, a private swimming pool, a garden with a chill-out area, and a parking space included in the price. There is also an additional outdoor area that can be used as an extension of the garden, extra parking, or even for planting a private vegetable garden. This is a fantastic opportunity with plenty of potential and an excellent location in the sought-after Golf Valley of Nueva