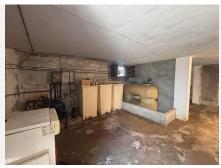

## R5024575

Nueva Andalucía

REF# R5024575 895.000 €

| BEDS | BATHS | BUILT  | PLOT   |
|------|-------|--------|--------|
| 3    | 3     | 287 m² | 470 m² |

Fantastic opportunity to acquire a semi-detached house with 287 m² built on a generous 605 m² plot, located in the heart of Nueva Andalucía, Marbella, just a short walk from Puerto Banús, approximately 1 kilometre from the beach, and very close to all amenities such as cafés, restaurants, and supermarkets. The property, west-facing and in good condition, offers a comfortable and functional layout. On the main floor, there is a spacious split-level living and dining area, a kitchen with a breakfast nook, a full bathroom, and a wonderful rear terrace ideal for outdoor enjoyment. The first floor features the master bedroom with en-suite bathroom, two additional bedrooms sharing a bathroom, and a balcony with pleasant views. The rooftop solarium offers an open space with the potential to create a fourth bedroom, office, or chill-out area. The basement includes approximately 100 m² with great potential, perfect to convert into an independent apartment, gym, games room or home cinema, and also includes storage space. The house is equipped with air conditioning, built-in wardrobes, a private swimming pool, a garden with a chill-out area, and a parking space included in the price. There is also an additional outdoor area that can be used as an extension of the garden, extra parking, or even for planting a private vegetable garden. This is a fantastic opportunity with plenty of potential and an excellent location in the sought-after Golf Valley of Nueva