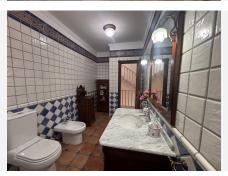

## R5024575

Nueva Andalucía

REF# R5024575 895.000 €

| BEDS | BATHS | BUILT  | PLOT   |
|------|-------|--------|--------|
| 3    | 3     | 287 m² | 470 m² |

Fantastic opportunity to acquire a semi-detached house with 287 m² built on a generous 605 m² plot, located in the heart of Nueva Andalucía, Marbella, just a short walk from Puerto Banús, approximately 1 kilometre from the beach, and very close to all amenities such as cafés, restaurants, and supermarkets. The property, west-facing and in good condition, offers a comfortable and functional layout. On the main floor, there is a spacious split-level living and dining area, a kitchen with a breakfast nook, a full bathroom, and a wonderful rear terrace ideal for outdoor enjoyment. The first floor features the master bedroom with en-suite bathroom, two additional bedrooms sharing a bathroom, and a balcony with pleasant views. The rooftop solarium offers an open space with the potential to create a fourth bedroom, office, or chill-out area. The basement includes approximately 100 m² with great potential, perfect to convert into an independent apartment, gym, games room or home cinema, and also includes storage space. The house is equipped with air conditioning, built-in wardrobes, a private swimming pool, a garden with a chill-out area, and a parking space included in the price. There is also an additional outdoor area that can be used as an extension of the garden, extra parking, or even for planting a private vegetable garden. This is a fantastic opportunity with plenty of potential and an excellent location in the sought-after Golf Valley of Nueva