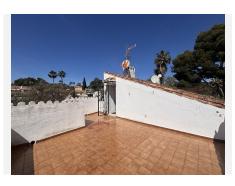

## R5024575

Nueva Andalucía

REF# R5024575 895.000 €

| BEDS | BATHS | BUILT  | PLOT   |
|------|-------|--------|--------|
| 3    | 3     | 287 m² | 470 m² |

Fantastic opportunity to acquire a semi-detached house with 287 m² built on a generous 605 m² plot, located in the heart of Nueva Andalucía, Marbella, just a short walk from Puerto Banús, approximately 1 kilometre from the beach, and very close to all amenities such as cafés, restaurants, and supermarkets. The property, west-facing and in good condition, offers a comfortable and functional layout. On the main floor, there is a spacious split-level living and dining area, a kitchen with a breakfast nook, a full bathroom, and a wonderful rear terrace ideal for outdoor enjoyment. The first floor features the master bedroom with en-suite bathroom, two additional bedrooms sharing a bathroom, and a balcony with pleasant views. The rooftop solarium offers an open space with the potential to create a fourth bedroom, office, or chill-out area. The basement includes approximately 100 m² with great potential, perfect to convert into an independent apartment, gym, games room or home cinema, and also includes storage space. The house is equipped with air conditioning, built-in wardrobes, a private swimming pool, a garden with a chill-out area, and a parking space included in the price. There is also an additional outdoor area that can be used as an extension of the garden, extra parking, or even for planting a private vegetable garden. This is a fantastic opportunity with plenty of potential and an excellent location in the sought-after Golf Valley of Nueva