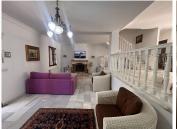

## R5024575

Nueva Andalucía

REF# R5024575 895.000 €

| BEDS | BATHS | BUILT  | PLOT   |
|------|-------|--------|--------|
| 3    | 3     | 287 m² | 470 m² |

Fantastic opportunity to acquire a semi-detached house with 287 m² built on a generous 605 m² plot, located in the heart of Nueva Andalucía, Marbella, just a short walk from Puerto Banús, approximately 1 kilometre from the beach, and very close to all amenities such as cafés, restaurants, and supermarkets. The property, west-facing and in good condition, offers a comfortable and functional layout. On the main floor, there is a spacious split-level living and dining area, a kitchen with a breakfast nook, a full bathroom, and a wonderful rear terrace ideal for outdoor enjoyment. The first floor features the master bedroom with en-suite bathroom, two additional bedrooms sharing a bathroom, and a balcony with pleasant views. The rooftop solarium offers an open space with the potential to create a fourth bedroom, office, or chill-out area. The basement includes approximately 100 m² with great potential, perfect to convert into an independent apartment, gym, games room or home cinema, and also includes storage space. The house is equipped with air conditioning, built-in wardrobes, a private swimming pool, a garden with a chill-out area, and a parking space included in the price. There is also an additional outdoor area that can be used as an extension of the garden, extra parking, or even for planting a private vegetable garden. This is a fantastic opportunity with plenty of potential and an excellent location in the sought-after Golf Valley of Nueva