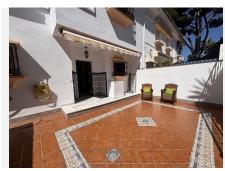

## R5024575

Nueva Andalucía

REF# R5024575 895.000 €

| BEDS | BATHS | BUILT  | PLOT   |
|------|-------|--------|--------|
| 3    | 3     | 287 m² | 470 m² |

Fantastic opportunity to acquire a semi-detached house with 287 m² built on a generous 605 m² plot, located in the heart of Nueva Andalucía, Marbella, just a short walk from Puerto Banús, approximately 1 kilometre from the beach, and very close to all amenities such as cafés, restaurants, and supermarkets. The property, west-facing and in good condition, offers a comfortable and functional layout. On the main floor, there is a spacious split-level living and dining area, a kitchen with a breakfast nook, a full bathroom, and a wonderful rear terrace ideal for outdoor enjoyment. The first floor features the master bedroom with en-suite bathroom, two additional bedrooms sharing a bathroom, and a balcony with pleasant views. The rooftop solarium offers an open space with the potential to create a fourth bedroom, office, or chill-out area. The basement includes approximately 100 m² with great potential, perfect to convert into an independent apartment, gym, games room or home cinema, and also includes storage space. The house is equipped with air conditioning, built-in wardrobes, a private swimming pool, a garden with a chill-out area, and a parking space included in the price. There is also an additional outdoor area that can be used as an extension of the garden, extra parking, or even for planting a private vegetable garden. This is a fantastic opportunity with plenty of potential and an excellent location in the sought-after Golf Valley of Nueva