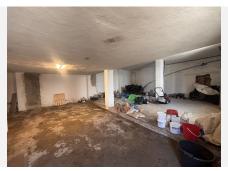

## R5024575

Nueva Andalucía

REF# R5024575 895.000 €

| BEDS | BATHS | BUILT  | PLOT   |
|------|-------|--------|--------|
| 3    | 3     | 287 m² | 470 m² |

Fantastic opportunity to acquire a semi-detached house with 287 m² built on a generous 605 m² plot, located in the heart of Nueva Andalucía, Marbella, just a short walk from Puerto Banús, approximately 1 kilometre from the beach, and very close to all amenities such as cafés, restaurants, and supermarkets. The property, west-facing and in good condition, offers a comfortable and functional layout. On the main floor, there is a spacious split-level living and dining area, a kitchen with a breakfast nook, a full bathroom, and a wonderful rear terrace ideal for outdoor enjoyment. The first floor features the master bedroom with en-suite bathroom, two additional bedrooms sharing a bathroom, and a balcony with pleasant views. The rooftop solarium offers an open space with the potential to create a fourth bedroom, office, or chill-out area. The basement includes approximately 100 m² with great potential, perfect to convert into an independent apartment, gym, games room or home cinema, and also includes storage space. The house is equipped with air conditioning, built-in wardrobes, a private swimming pool, a garden with a chill-out area, and a parking space included in the price. There is also an additional outdoor area that can be used as an extension of the garden, extra parking, or even for planting a private vegetable garden. This is a fantastic opportunity with plenty of potential and an excellent location in the sought-after Golf Valley of Nueva