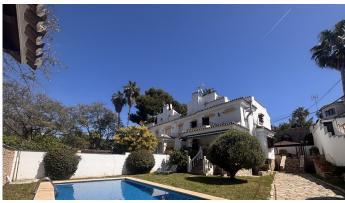

## R5024575

Nueva Andalucía

REF# R5024575 895.000 €

| BEDS | BATHS | BUILT  | PLOT   |
|------|-------|--------|--------|
| 3    | 3     | 287 m² | 470 m² |

Fantastic opportunity to acquire a semi-detached house with 287 m² built on a generous 605 m² plot, located in the heart of Nueva Andalucía, Marbella, just a short walk from Puerto Banús, approximately 1 kilometre from the beach, and very close to all amenities such as cafés, restaurants, and supermarkets. The property, west-facing and in good condition, offers a comfortable and functional layout. On the main floor, there is a spacious split-level living and dining area, a kitchen with a breakfast nook, a full bathroom, and a wonderful rear terrace ideal for outdoor enjoyment. The first floor features the master bedroom with en-suite bathroom, two additional bedrooms sharing a bathroom, and a balcony with pleasant views. The rooftop solarium offers an open space with the potential to create a fourth bedroom, office, or chill-out area. The basement includes approximately 100 m² with great potential, perfect to convert into an independent apartment, gym, games room or home cinema, and also includes storage space. The house is equipped with air conditioning, built-in wardrobes, a private swimming pool, a garden with a chill-out area, and a parking space included in the price. There is also an additional outdoor area that can be used as an extension of the garden, extra parking, or even for planting a private vegetable garden. This is a fantastic opportunity with plenty of potential and an excellent location in the sought-after Golf Valley of Nueva