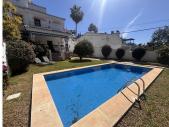

## R5024575

Nueva Andalucía

REF# R5024575 895.000 €

| BEDS | BATHS | BUILT  | PLOT   |
|------|-------|--------|--------|
| 3    | 3     | 287 m² | 470 m² |

Fantastic opportunity to acquire a semi-detached house with 287 m² built on a generous 605 m² plot, located in the heart of Nueva Andalucía, Marbella, just a short walk from Puerto Banús, approximately 1 kilometre from the beach, and very close to all amenities such as cafés, restaurants, and supermarkets. The property, west-facing and in good condition, offers a comfortable and functional layout. On the main floor, there is a spacious split-level living and dining area, a kitchen with a breakfast nook, a full bathroom, and a wonderful rear terrace ideal for outdoor enjoyment. The first floor features the master bedroom with en-suite bathroom, two additional bedrooms sharing a bathroom, and a balcony with pleasant views. The rooftop solarium offers an open space with the potential to create a fourth bedroom, office, or chill-out area. The basement includes approximately 100 m² with great potential, perfect to convert into an independent apartment, gym, games room or home cinema, and also includes storage space. The house is equipped with air conditioning, built-in wardrobes, a private swimming pool, a garden with a chill-out area, and a parking space included in the price. There is also an additional outdoor area that can be used as an extension of the garden, extra parking, or even for planting a private vegetable garden. This is a fantastic opportunity with plenty of potential and an excellent location in the sought-after Golf Valley of Nueva