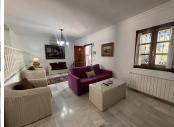

## R5024575

Nueva Andalucía

REF# R5024575 895.000 €

| BEDS | BATHS | BUILT  | PLOT   |
|------|-------|--------|--------|
| 3    | 3     | 287 m² | 470 m² |

Fantastic opportunity to acquire a semi-detached house with 287 m² built on a generous 605 m² plot, located in the heart of Nueva Andalucía, Marbella, just a short walk from Puerto Banús, approximately 1 kilometre from the beach, and very close to all amenities such as cafés, restaurants, and supermarkets. The property, west-facing and in good condition, offers a comfortable and functional layout. On the main floor, there is a spacious split-level living and dining area, a kitchen with a breakfast nook, a full bathroom, and a wonderful rear terrace ideal for outdoor enjoyment. The first floor features the master bedroom with en-suite bathroom, two additional bedrooms sharing a bathroom, and a balcony with pleasant views. The rooftop solarium offers an open space with the potential to create a fourth bedroom, office, or chill-out area. The basement includes approximately 100 m² with great potential, perfect to convert into an independent apartment, gym, games room or home cinema, and also includes storage space. The house is equipped with air conditioning, built-in wardrobes, a private swimming pool, a garden with a chill-out area, and a parking space included in the price. There is also an additional outdoor area that can be used as an extension of the garden, extra parking, or even for planting a private vegetable garden. This is a fantastic opportunity with plenty of potential and an excellent location in the sought-after Golf Valley of Nueva