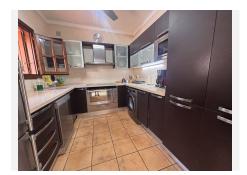

## R5024575

Nueva Andalucía

REF# R5024575 895.000 €

| BEDS | BATHS | BUILT  | PLOT   |
|------|-------|--------|--------|
| 3    | 3     | 287 m² | 470 m² |

Fantastic opportunity to acquire a semi-detached house with 287 m² built on a generous 605 m² plot, located in the heart of Nueva Andalucía, Marbella, just a short walk from Puerto Banús, approximately 1 kilometre from the beach, and very close to all amenities such as cafés, restaurants, and supermarkets. The property, west-facing and in good condition, offers a comfortable and functional layout. On the main floor, there is a spacious split-level living and dining area, a kitchen with a breakfast nook, a full bathroom, and a wonderful rear terrace ideal for outdoor enjoyment. The first floor features the master bedroom with en-suite bathroom, two additional bedrooms sharing a bathroom, and a balcony with pleasant views. The rooftop solarium offers an open space with the potential to create a fourth bedroom, office, or chill-out area. The basement includes approximately 100 m² with great potential, perfect to convert into an independent apartment, gym, games room or home cinema, and also includes storage space. The house is equipped with air conditioning, built-in wardrobes, a private swimming pool, a garden with a chill-out area, and a parking space included in the price. There is also an additional outdoor area that can be used as an extension of the garden, extra parking, or even for planting a private vegetable garden. This is a fantastic opportunity with plenty of potential and an excellent location in the sought-after Golf Valley of Nueva