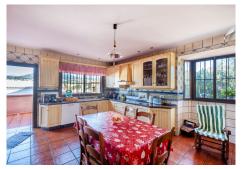

## R5024572 San Pedro de Alcántara REF# R5024572 2.700.000 €

| BEDS | BATHS | BUILT  | TERRACE |
|------|-------|--------|---------|
| 6    | 4     | 457 m² | 28 m²   |

Stunning independent villa for sale in San Pedro de Alcántara, one of the most sought-after areas on the Costa del Sol. This luxury property blends traditional Andalusian charm with modern comforts, making it the perfect home for families seeking space, privacy, and quality of life.

The villa features six spacious bedrooms and four full bathrooms, with a built area of 640 square meters set on a generous 750-square-meter plot. The interior offers bright, open spaces with high-end finishes throughout, designed for maximum comfort and functionality.