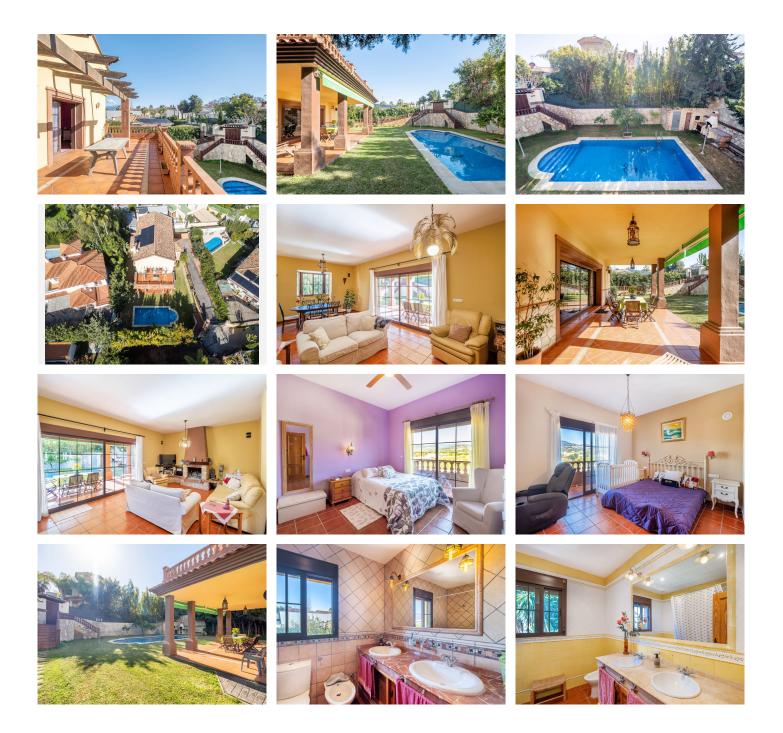

The villa features six spacious bedrooms and four full bathrooms, with a built area of 640 square meters set on a generous 750-square-meter plot. The interior offers bright, open spaces with high-end finishes throughout, designed for maximum comfort and functionality.

Outside, you'll find a private swimming pool, a family-friendly barbecue area, and dedicated spaces for children to enjoy. The property is also equipped with a solar panel system, offering energy efficiency and sustainability.