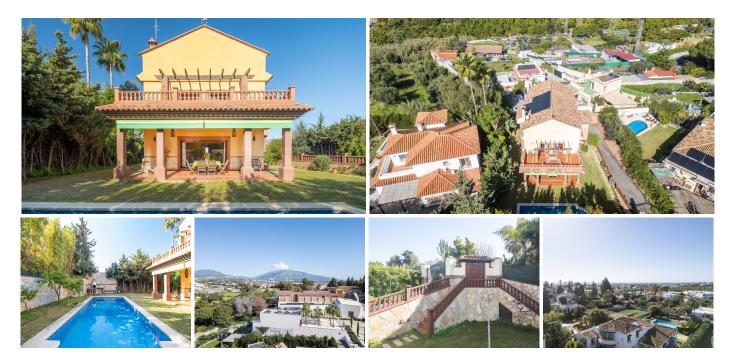

## R5024572 San Pedro de Alcántara REF# R5024572 2.700.000 €

| BEDS | BATHS | BUILT  | TERRACE |
|------|-------|--------|---------|
| 6    | 4     | 457 m² | 28 m²   |

Stunning independent villa for sale in San Pedro de Alcántara, one of the most sought-after areas on the Costa del Sol. This luxury property blends traditional Andalusian charm with modern comforts, making it the perfect home for families seeking space, privacy, and quality of life.

The villa features six spacious bedrooms and four full bathrooms, with a built area of 640 square meters set on a generous 750-square-meter plot. The interior offers bright, open spaces with high-end finishes throughout, designed for maximum comfort and functionality.

Outside, you'll find a private swimming pool, a family-friendly barbecue area, and dedicated spaces for children to enjoy. The property is also equipped with a solar panel system, offering energy efficiency and sustainability.

Ideally located just minutes from Puerto Banús and the beach, and surrounded by renowned golf courses, international schools, and all essential services, this villa is perfect as a permanent residence or a high-return holiday investment. San Pedro is known for its peaceful, safe, and family-oriented environment, while +34 951 123 083 | +44 (0)330 179 8687 | info@idiliqestates.com Local 28, Edificio D, Centro de Negocios Puerta de Banús, N-340, Km 175, 29660 Nueva Andlaucia