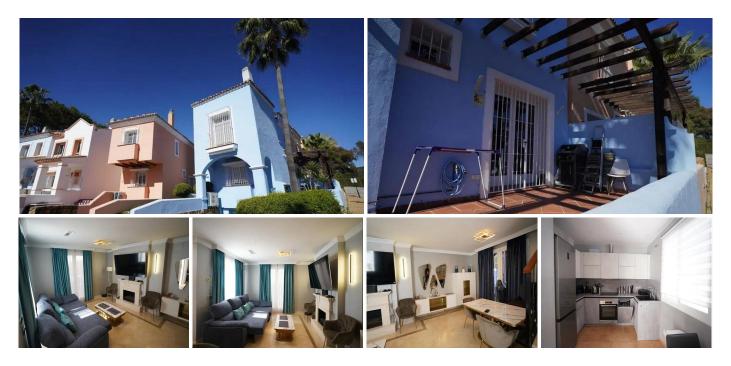

R5024437 ♥ Nueva Andalucía REF# R5024437 750.000 €

| BEDS | BATHS | BUILT  | TERRACE |
|------|-------|--------|---------|
| 2    | 2     | 140 m² | 30 m²   |

Located in an exclusive gated community of only 20 homes, this elegant two-storey townhouse has been recently refurbished and combines contemporary style with Andalusian charm. Located in Aloha, one of the most sought after areas of Nueva Andalucia, only minutes away from Puerto Banus, golf courses and all amenities.

The property offers 2 bedrooms and 2 bathrooms, a bright living room with fireplace, air conditioning and direct access to a private terrace ideal to enjoy the Mediterranean climate all year round. The kitchen is completely renovated and equipped with modern appliances.

It includes a large private garage, ideal for both residents and those looking for a second home with comfort and security. The urbanization has 3 communal swimming pools, perfect for relaxing in a quiet and well-kept environment.