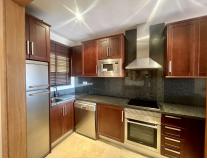

Upon entering, on the left side, you will find the functional, high-quality kitchen with built-in furniture that optimizes space. Just off the entrance and kitchen, there is a small closet for storing coats, shoes, or other utensils.