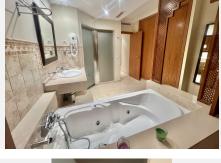

Both bedrooms have built-in wardrobes. The master bedroom includes a whirlpool tub, shower, and toilet with acid-etched glass doors (not visible), while the guest bedroom's bathroom is equipped with a shower. From the living room and master bedroom, you access a spacious private terrace with a jacuzzi and spectacular panoramic sea views, the ideal place to unwind and enjoy the sunny weather.