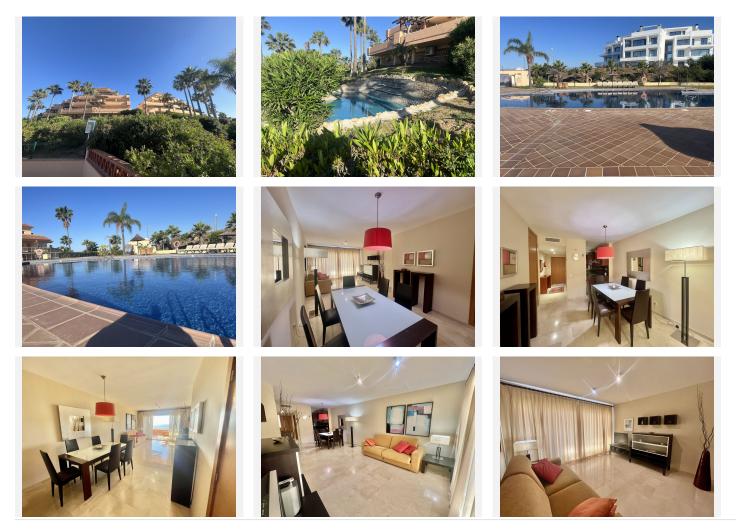

Upon entering, on the left side, you will find the functional, high-quality kitchen with built-in furniture that optimizes space. Just off the entrance and kitchen, there is a small closet for storing coats, shoes, or other utensils.

Following this, you will find a spacious and bright living-dining room, seamlessly connected to the outdoor terrace.

+34 951 123 083 | +44 (0)330 179 8687 | info@idiliqestates.com Local 28, Edificio D, Centro de Negocios Puerta de Banús, N-340, Km 175, 29660 Nueva Andlaucia

The apartment also has central air conditioning with hot/cold system, marble floors, and electric blinds in the bedrooms, ensuring maximum comfort.

The south-facing terrace allows for maximum natural light, ideal for enjoying the Mediterranean climate year-round. The complex offers outstanding amenities such as two communal pools, one for adults and one for children, and a sun terrace, as well as a private covered parking space.