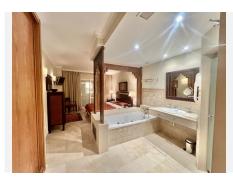

Both bedrooms have built-in wardrobes. The master bedroom includes a whirlpool tub, shower, and toilet with acid-etched glass doors (not visible), while the guest bedroom's bathroom is equipped with a shower. From the living room and master bedroom, you access a spacious private terrace with a jacuzzi and spectacular panoramic sea views, the ideal place to unwind and enjoy the sunny weather.