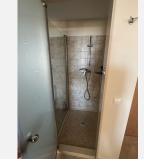

Both bedrooms have built-in wardrobes. The master bedroom includes a whirlpool tub, shower, and toilet with acid-etched glass doors (not visible), while the guest bedroom's bathroom is equipped with a shower. From the living room and master bedroom, you access a spacious private terrace with a jacuzzi and spectacular panoramic sea views, the ideal place to unwind and enjoy the sunny weather.