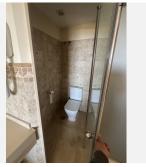

Both bedrooms have built-in wardrobes. The master bedroom includes a whirlpool tub, shower, and toilet with acid-etched glass doors (not visible), while the guest bedroom's bathroom is equipped with a shower. From the living room and master bedroom, you access a spacious private terrace with a jacuzzi and spectacular panoramic sea views, the ideal place to unwind and enjoy the sunny weather.