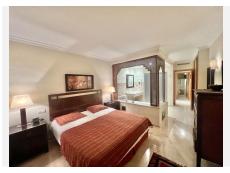

Both bedrooms have built-in wardrobes. The master bedroom includes a whirlpool tub, shower, and toilet with acid-etched glass doors (not visible), while the guest bedroom's bathroom is equipped with a shower. From the living room and master bedroom, you access a spacious private terrace with a jacuzzi and spectacular panoramic sea views, the ideal place to unwind and enjoy the sunny weather.