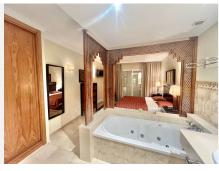

Both bedrooms have built-in wardrobes. The master bedroom includes a whirlpool tub, shower, and toilet with acid-etched glass doors (not visible), while the guest bedroom's bathroom is equipped with a shower. From the living room and master bedroom, you access a spacious private terrace with a jacuzzi and spectacular panoramic sea views, the ideal place to unwind and enjoy the sunny weather.