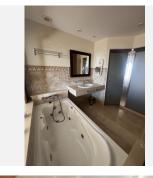

Both bedrooms have built-in wardrobes. The master bedroom includes a whirlpool tub, shower, and toilet with acid-etched glass doors (not visible), while the guest bedroom's bathroom is equipped with a shower. From the living room and master bedroom, you access a spacious private terrace with a jacuzzi and spectacular panoramic sea views, the ideal place to unwind and enjoy the sunny weather.