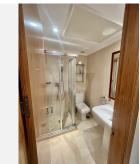

Both bedrooms have built-in wardrobes. The master bedroom includes a whirlpool tub, shower, and toilet with acid-etched glass doors (not visible), while the guest bedroom's bathroom is equipped with a shower. From the living room and master bedroom, you access a spacious private terrace with a jacuzzi and spectacular panoramic sea views, the ideal place to unwind and enjoy the sunny weather.