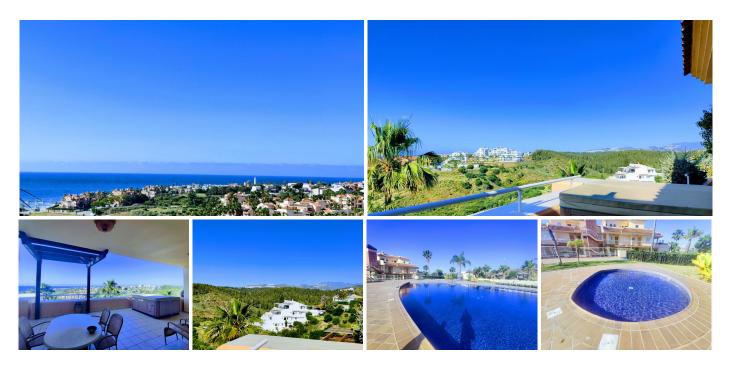

## REF# R5024410 399.000 €

| BEDS | BATHS | BUILT  | TERRACE |
|------|-------|--------|---------|
| 2    | 2     | 106 m² | 47 m²   |

Unique opportunity to acquire a luxury home in the exclusive Malibu Mansions development! South West facing

We present this impeccable 2-bedroom, 2-bathroom apartment, located in the exclusive Malibu Mansions complex, within the renowned Wyndham resort, between La Cala de Mijas and Fuengirola.

This bright and elegant property was built in 2006 and is located in a gated community with 24/7 security, providing a secure, peaceful, and distinguished environment.

Both bedrooms have built-in wardrobes. The master bedroom includes a whirlpool tub, shower, and toilet with acid-etched glass doors (not visible), while the guest bedroom's bathroom is equipped with a shower. From the living room and master bedroom, you access a spacious private terrace with a jacuzzi and spectacular panoramic sea views, the ideal place to unwind and enjoy the sunny weather.

The apartment also has central air conditioning with hot/cold system, marble floors, and electric blinds in the bedrooms, ensuring maximum comfort.

The south-facing terrace allows for maximum natural light, ideal for enjoying the Mediterranean climate year-round. The complex offers outstanding amenities such as two communal pools, one for adults and one for children, and a sun terrace, as well as a private covered parking space.