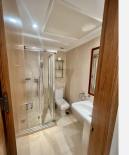

Both bedrooms have built-in wardrobes. The master bedroom includes a whirlpool tub, shower, and toilet with acid-etched glass doors (not visible), while the guest bedroom's bathroom is equipped with a shower.