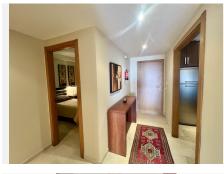

Upon entering, on the left side is the functional, high-quality kitchen with built-in furniture that optimizes space. Just off the entrance and kitchen is a small closet for storing coats, shoes, or other utensils. Following this, you'll find a spacious and bright living-dining room, seamlessly connected to the outdoor terrace.