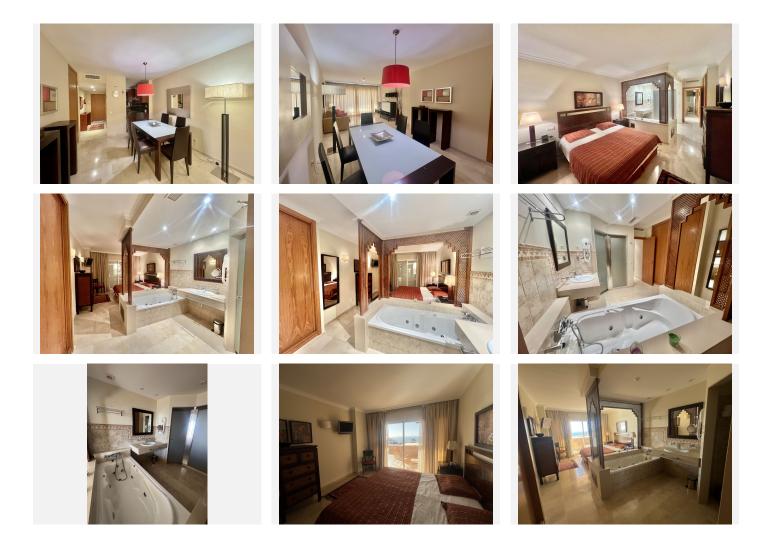

Both bedrooms have built-in wardrobes. The master bedroom includes a whirlpool tub, shower, and toilet with acid-etched glass doors (not visible), while the guest bedroom's bathroom is equipped with a shower.

+34 951 123 083 | +44 (0)330 179 8687 | info@idiliqestates.com Local 28, Edificio D, Centro de Negocios Puerta de Banús, N-340, Km 175, 29660 Nueva Andlaucia

From the living room and master bedroom, you access a spacious private terrace with a jacuzzi and spectacular panoramic sea views, the ideal place to unwind and enjoy the sunny weather.