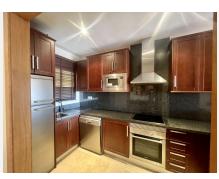

Upon entering, on the left side is the functional, high-quality kitchen with built-in furniture that optimizes space. Just off the entrance and kitchen is a small closet for storing coats, shoes, or other utensils. Following this, you'll find a spacious and bright living-dining room, seamlessly connected to the outdoor terrace.