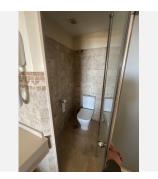

Both bedrooms have built-in wardrobes. The master bedroom includes a whirlpool tub, shower, and toilet with acid-etched glass doors (not visible), while the guest bedroom's bathroom is equipped with a shower.