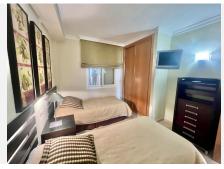

Both bedrooms have built-in wardrobes. The master bedroom includes a whirlpool tub, shower, and toilet with acid-etched glass doors (not visible), while the guest bedroom's bathroom is equipped with a shower.