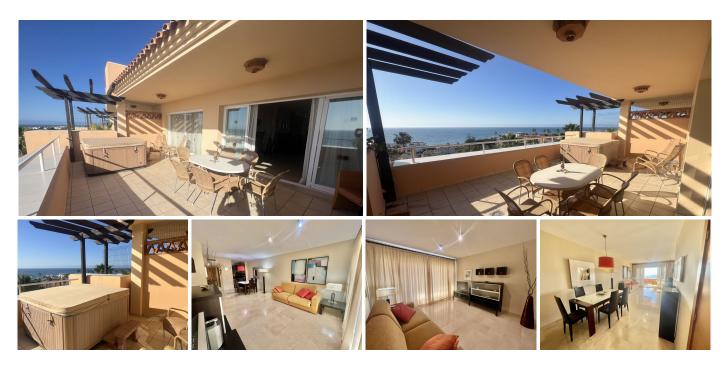

Upon entering, on the left side is the functional, high-quality kitchen with built-in furniture that optimizes space. Just off the entrance and kitchen is a small closet for storing coats, shoes, or other utensils. Following this, you'll find a spacious and bright living-dining room, seamlessly connected to the outdoor terrace.

+34 951 123 083 | +44 (0)330 179 8687 | info@idiliqestates.com Local 28, Edificio D, Centro de Negocios Puerta de Banús, N-340, Km 175, 29660 Nueva Andlaucia

From the living room and master bedroom, you access a spacious private terrace with a jacuzzi and spectacular panoramic sea views, the ideal place to unwind and enjoy the sunny weather.

The apartment also has central air conditioning with hot/cold system, marble floors, and electric blinds in the bedrooms, ensuring maximum comfort.

The south-facing terrace allows for maximum natural light, ideal for enjoying the Mediterranean climate year-round. The complex offers outstanding amenities such as two communal pools, one for adults and one for children, and a sun terrace, as well as a private covered parking space.

Just minutes from essential amenities such as restaurants, shops, bars, and the beach, this property represents the perfect combination of luxury, functionality, and a privileged location. It is just a 5-minute drive to Fuengirola train station, a 7-minute drive to La Cala de Mijas, and 20 minutes to Marbella and Malaga Airport.