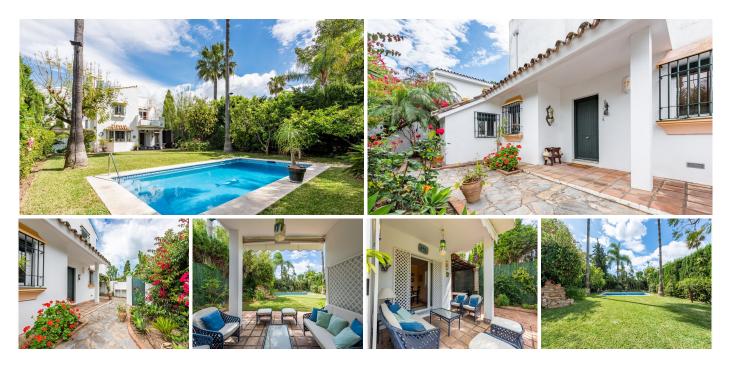

## REF# R5024317 999.000 €

| BEDS | BATHS | BUILT  | PLOT   |
|------|-------|--------|--------|
| 4    | 3.5   | 173 m² | 463 m² |

Located in a peaceful residential area in Atalaya, near Guadalmina, this charming villa enjoys an exceptional location, just a few minutes' walk from the beach and surrounded by all necessary amenities.

Spread over several levels, the property features four bedrooms and three bathrooms. The living room is spacious and filled with natural light. The kitchen, currently separate, can easily be opened up to the living area to create a modern, open-concept living space. Next to the kitchen is the fourth bedroom, which has an independent entrance—perfect for hosting guests, setting up a home office, or accommodating staff.

One of the villa's main highlights is its beautiful, mature garden, which faces south and enjoys sunlight all day long. It offers great privacy, a charming natural setting, and an ideal space for relaxation. The property also includes a private pool, a covered porch with a barbecue area, and a parking space that can accommodate two to three vehicles.