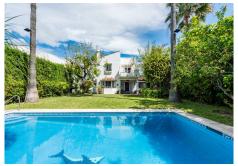

One of the villa's main highlights is its beautiful, mature garden, which faces south and enjoys sunlight all day long. It offers great privacy, a charming natural setting, and an ideal space for relaxation. The property also includes a private pool, a covered porch with a barbecue area, and a parking space that can accommodate two to three vehicles.