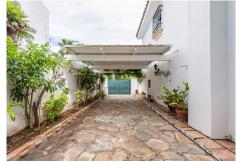

One of the villa's main highlights is its beautiful, mature garden, which faces south and enjoys sunlight all day long. It offers great privacy, a charming natural setting, and an ideal space for relaxation. The property also includes a private pool, a covered porch with a barbecue area, and a parking space that can accommodate two to three vehicles.