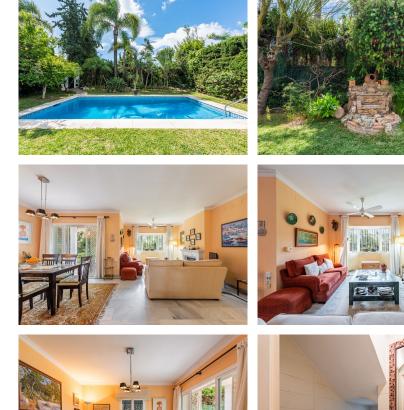

Spread over several levels, the property features four bedrooms and three bathrooms. The living room is spacious and filled with natural light. The kitchen, currently separate, can easily be opened up to the living area to create a modern, open-concept living space. Next to the kitchen is the fourth bedroom, which has an independent entrance—perfect for hosting guests, setting up a home office, or accommodating staff.

One of the villa's main highlights is its beautiful, mature garden, which faces south and enjoys sunlight all day long. It offers great privacy, a charming natural setting, and an ideal space for relaxation. The property also includes a private pool, a covered porch with a barbecue area, and a parking space that can accommodate two to three vehicles.