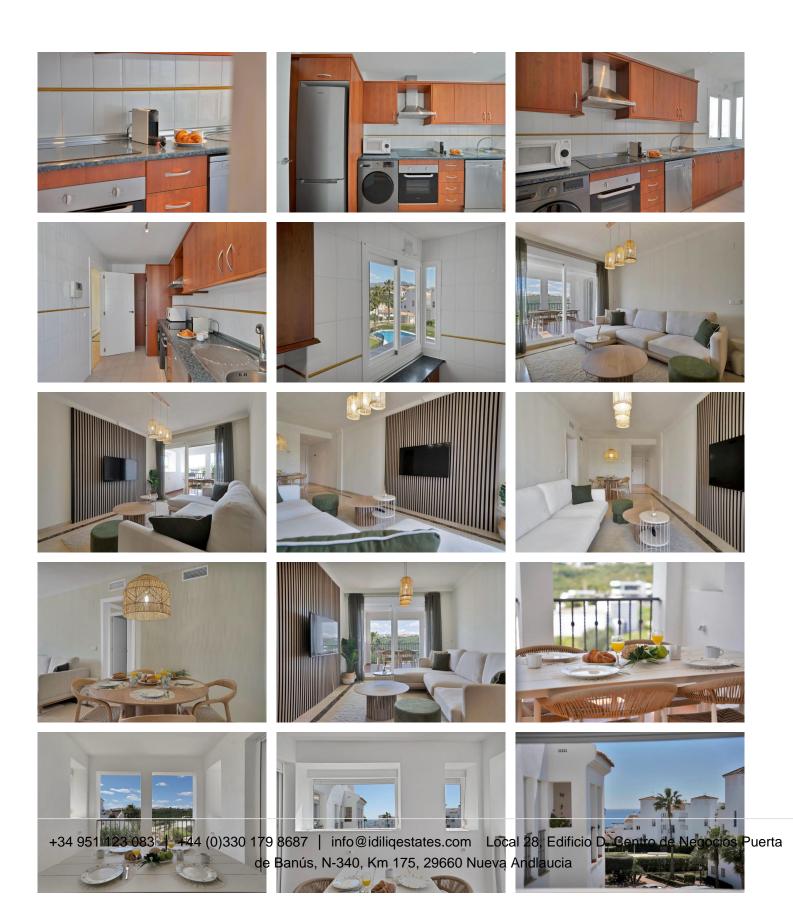

## BEAUTIFUL APARTMENT IN A PRIVATE URBANIZATION WITH TOURIST LICENSE. MANILVA

Located in a peaceful and well-maintained urbanization in Manilva Costa, just a 5-minute drive from the marinas of La Duquesa and Sotogrande, this lovely apartment offers the chance to experience the Costa del Sol at its finest. With an excellent southwest orientation, you'll enjoy abundant natural light throughout the day and enviable weather, ideal for relaxing and making the most of outdoor living. The property is in perfect condition, ready to move in. With a very functional layout, it features 2 cozy bedrooms and 2 full bathrooms, one of which is en-suite, providing comfort and privacy. The kitchen is independent, ensuring a more private and tidy space, perfect for those who enjoy cooking in their own environment. The living-dining room is spacious and bright, with direct access to a sunny terrace, ideal for relaxing or sharing meals outdoors while taking in the views. Additionally, this property includes a convenient storage room and a parking space, offering comfort and security. A standout feature is that it has a tourist license, making this apartment an excellent option both for year-round living and for generating income through vacation rentals. The residential complex offers large green areas, as well as a fantastic communal pool to enjoy the pleasant climate throughout the year.