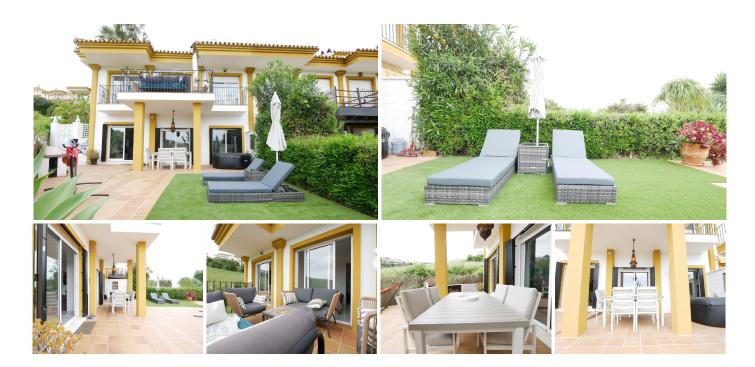

R5023495

Manilva

REF# R5023495 349.000 €

| BEDS | BATHS | BUILT              | TERRACE |
|------|-------|--------------------|---------|
| 3    | 2.5   | 120 m <sup>2</sup> | 70 m²   |

This is a fabulous Andalucian-style semi-detached house right at the edge of Manilva Village with stunning panoramic views over the vineyards, across to the mountains and sea. Located in a small urbanisation of only 23 houses with a communal pool and gardens. A great opportunity to buy a lovely home, a corner house with very private terrace and garden, located in a peaceful area, yet within walking distance of all amenities in Manilva Village.

As you enter the house there is a large spacious living/dining room with a split level, integrated to the renovated kitchen and also with access to the spacious lovely and private garden. The lounge room area has a centred fire place for cosy winter evenings. On the entry level, you have as well a guest WC.

On the first floor you have 3 spacious and bright bedrooms with access to a terrace. All bedrooms have balcony doors, are bright, and have excellent views. The main bedroom has bathroom ensuite, and all have southwest-facing and gorgeous views of the sea and across to the vineyards and mountains. The shared bathroom has been refurbished and is modern with a walk-in shower.

This house would make the perfect family home. Whilst in a quiet residential area, you are within walking distance of the village, its restaurants, school, music school, sports complex, medical centre, banks etc. And whilst located in a white-washed village you are literally a 5-minute drive from the coast, giving you the best of both worlds. In 5 minutes you can be at the beach, in Marina de la Duquesa or in Sabinillas town.