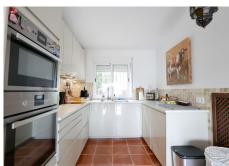

As you enter the house there is a large spacious living/dining room with a split level, integrated to the renovated kitchen and also with access to the spacious lovely and private garden. The lounge room area has a centred fire place for cosy winter evenings. On the entry level, you have as well a guest WC.