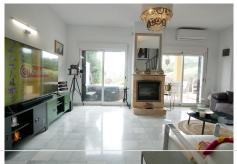

As you enter the house there is a large spacious living/dining room with a split level, integrated to the renovated kitchen and also with access to the spacious lovely and private garden. The lounge room area has a centred fire place for cosy winter evenings. On the entry level, you have as well a guest WC.