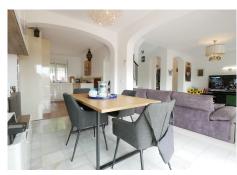

As you enter the house there is a large spacious living/dining room with a split level, integrated to the renovated kitchen and also with access to the spacious lovely and private garden. The lounge room area has a centred fire place for cosy winter evenings. On the entry level, you have as well a guest WC.