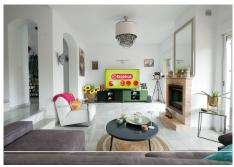

As you enter the house there is a large spacious living/dining room with a split level, integrated to the renovated kitchen and also with access to the spacious lovely and private garden. The lounge room area has a centred fire place for cosy winter evenings. On the entry level, you have as well a guest WC.