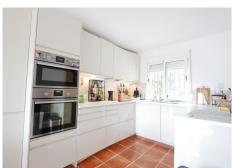

As you enter the house there is a large spacious living/dining room with a split level, integrated to the renovated kitchen and also with access to the spacious lovely and private garden. The lounge room area has a centred fire place for cosy winter evenings. On the entry level, you have as well a guest WC.