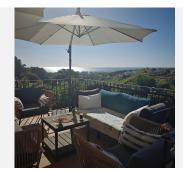

R5023495

Manilva

REF# R5023495 349.000 €

| BEDS | BATHS | BUILT              | TERRACE |
|------|-------|--------------------|---------|
| 3    | 2.5   | 120 m <sup>2</sup> | 70 m²   |

This is a fabulous Andalucian-style semi-detached house right at the edge of Manilva Village with stunning panoramic views over the vineyards, across to the mountains and sea. Located in a small urbanisation of only 23 houses with a communal pool and gardens. A great opportunity to buy a lovely home, a corner house with very private terrace and garden, located in a peaceful area, yet within walking distance of all amenities in Manilva Village.

This house would make the perfect family home. Whilst in a quiet residential area, you are within walking distance of the village, its restaurants, school, music school, sports complex, medical centre, banks etc. And whilst located in a white-washed village you are literally a 5-minute drive from the coast, giving you the best of both worlds. In 5 minutes you can be at the beach, in Marina de la Duquesa or in Sabinillas town.