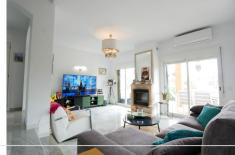

As you enter the house there is a large spacious living/dining room with a split level, integrated to the renovated kitchen and also with access to the spacious lovely and private garden. The lounge room area has a centred fire place for cosy winter evenings. On the entry level, you have as well a guest WC.