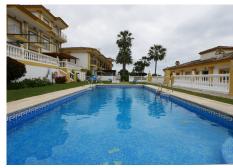

R5023495

Manilva

REF# R5023495 349.000 €

| BEDS | BATHS | BUILT              | TERRACE |
|------|-------|--------------------|---------|
| 3    | 2.5   | 120 m <sup>2</sup> | 70 m²   |

This is a fabulous Andalucian-style semi-detached house right at the edge of Manilva Village with stunning panoramic views over the vineyards, across to the mountains and sea. Located in a small urbanisation of only 23 houses with a communal pool and gardens. A great opportunity to buy a lovely home, a corner house with very private terrace and garden, located in a peaceful area, yet within walking distance of all amenities in Manilva Village.