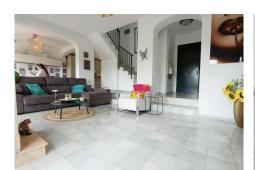

As you enter the house there is a large spacious living/dining room with a split level, integrated to the renovated kitchen and also with access to the spacious lovely and private garden. The lounge room area has a centred fire place for cosy winter evenings. On the entry level, you have as well a guest WC.