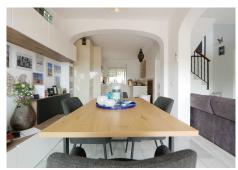

As you enter the house there is a large spacious living/dining room with a split level, integrated to the renovated kitchen and also with access to the spacious lovely and private garden. The lounge room area has a centred fire place for cosy winter evenings. On the entry level, you have as well a guest WC.