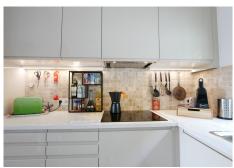

As you enter the house there is a large spacious living/dining room with a split level, integrated to the renovated kitchen and also with access to the spacious lovely and private garden. The lounge room area has a centred fire place for cosy winter evenings. On the entry level, you have as well a guest WC.