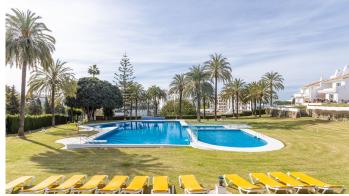

As you enter Andalucia Garden Club you are straight away swept away by the beautiful and spacious gardens and low density built, The apartment itself is west facing with a beautiful terrace to enjoy the sunset. The property has an open plan kitchen and a spacious living room leading on to the terrace area.

The master bedroom is en-suite with a walk in shower i and the guest bedroom is equally spacious and has access to the second bathroom with a bath tub.

The communal gardens are extremely big and there is also a tennis court that can be booked and used by the residents.