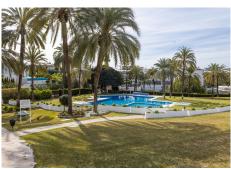

As you enter Andalucia Garden Club you are straight away swept away by the beautiful and spacious gardens and low density built, The apartment itself is west facing with a beautiful terrace to enjoy the sunset. The property has an open plan kitchen and a spacious living room leading on to the terrace area.

The master bedroom is en-suite with a walk in shower i and the guest bedroom is equally spacious and has access to the second bathroom with a bath tub.

The communal gardens are extremely big and there is also a tennis court that can be booked and used by the residents.