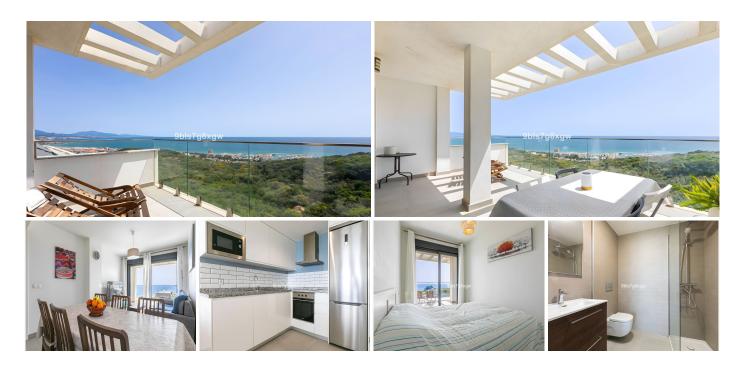

R5023465

La Duquesa

REF# R5023465 435.000 €

| BEDS | BATHS | BUILT | TERRACE |
|------|-------|-------|---------|
| 2    | 2     | 82 m² | 21 m²   |

Experience the best of coastal living with this exceptional 2-bedroom penthouse, offering breathtaking, uninterrupted panoramic views of the Mediterranean Sea, the coastline, mountains and even the African shores on clear days.

The interior features a bright, open-plan living area that flows seamlessly onto a large, partially covered terrace—perfect for al fresco dining, relaxing, or enjoying an aperitif with friends while soaking in the unforgettable views. Imagine the precious moments you'll spend on this terrace, savouring the scenery and making memories.

The fully equipped kitchen comes with modern appliances and a smart, functional layout ideal for everyday living. The penthouse offers two generously sized bedrooms and two bathrooms, including a master bedroom with bathroom en suite.

Residents benefit from a secure, gated community including a swimming pool, a fully equipped gym, a coworking/social area.

The property also includes an underground parking space and an oversized storage room.