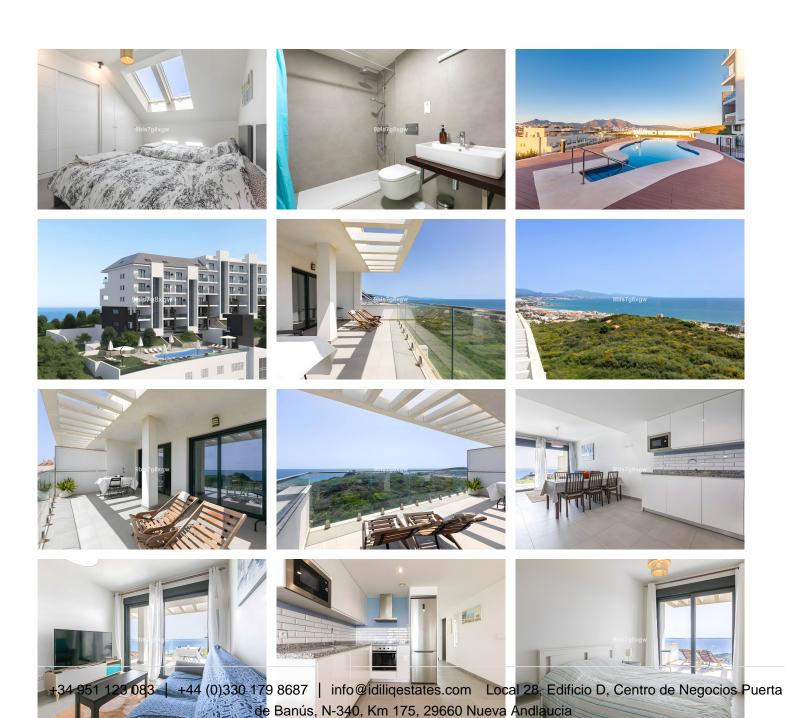

R5023465

La Duquesa

REF# R5023465 435.000 €

| BEDS | BATHS | BUILT | TERRACE |
|------|-------|-------|---------|
| 2    | 2     | 82 m² | 21 m²   |

Experience the best of coastal living with this exceptional 2-bedroom penthouse, offering breathtaking, uninterrupted panoramic views of the Mediterranean Sea, the coastline, mountains and even the African shores on clear days.

The interior features a bright, open-plan living area that flows seamlessly onto a large, partially covered terrace—perfect for al fresco dining, relaxing, or enjoying an aperitif with friends while soaking in the unforgettable views. Imagine the precious moments you'll spend on this terrace, savouring the scenery and making memories.

The fully equipped kitchen comes with modern appliances and a smart, functional layout ideal for everyday living. The penthouse offers two generously sized bedrooms and two bathrooms, including a master bedroom with bathroom en suite.

Residents benefit from a secure, gated community including a swimming pool, a fully equipped gym, a coworking/social area.

The property also includes an underground parking space and an oversized storage room.