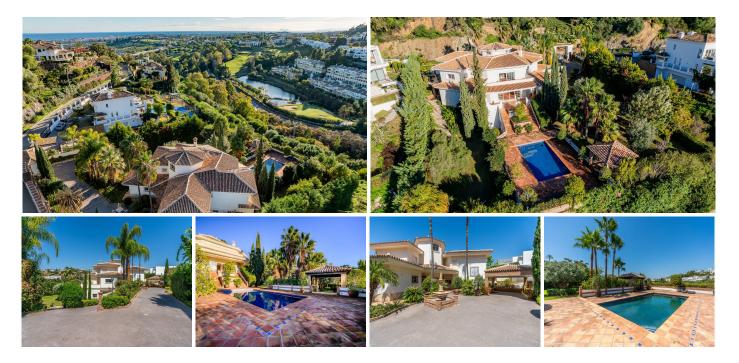

SPECTACULAR VILLA WITH LARGE PLOT IN GATED COMMUNITY WITH 24-HOUR SECURITY Impressive villa, located in an exclusive and secure area between Nueva Andalucía and La Quinta, just minutes from Puerto Banús and San Pedro de Alcántara, close to all kinds of services (International School, restaurants, supermarkets, etc.) and surrounded by the best golf courses in the area: La Quinta Golf, Los Naranjos Golf, Aloha Golf, etc.

Externally, the property boasts a large 2750 m2 plot with a private pool a spacious garden, and parking for +34951712308309 +44 (0)330179 86877 info@idligestates.com Local 28, Editicio B, Centro de Negocles Puerta de Banús, N-340, Km 175, 29660 Nueva Andlaucia

several cars.

Located within an exclusive and private residential area with 24-hour security.

An ideal property for clients who want to enjoy a very secure property with a large plot and lots of potential, located in one of the most sought-after areas of Marbella.