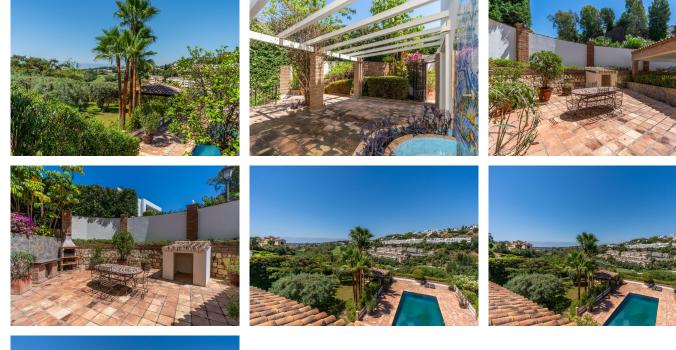

Externally, the property boasts a large 2750 m2 plot with a private pool a spacious garden, and parking for +34951712308309 +44 (0)330179 86877 info@idligestates.com Local 28, Editicio B, Centro de Negocles Puerta de Banús, N-340, Km 175, 29660 Nueva Andlaucia

several cars.

Located within an exclusive and private residential area with 24-hour security.

An ideal property for clients who want to enjoy a very secure property with a large plot and lots of potential, located in one of the most sought-after areas of Marbella.