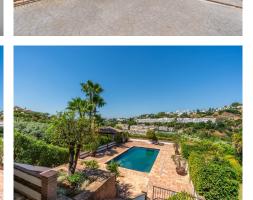

Externally, the property boasts a large 2750 m2 plot with a private pool a spacious garden, and parking for +34951712308309 +44 (0)330179 86877 info@idligestates.com Local 28, Editicio B, Centro de Negocles Puerta de Banús, N-340, Km 175, 29660 Nueva Andlaucia

several cars.

Located within an exclusive and private residential area with 24-hour security.

An ideal property for clients who want to enjoy a very secure property with a large plot and lots of potential, located in one of the most sought-after areas of Marbella.