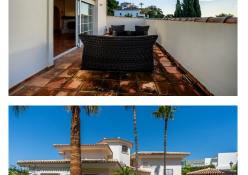

The upper floor features three large bedrooms with en-suite bathrooms. The master bedroom also has a dressing area and a terrace with beautiful views of the sea, the golf course, and the mountains. The upper floor of the property offers an office area.

Externally, the property boasts a large 2750 m2 plot with a private pool a spacious garden, and parking for +34951712308309 +44 (0)330179 86877 info@idligestates.com Local 28, Editicio B, Centro de Negocles Puerta de Banús, N-340, Km 175, 29660 Nueva Andlaucia