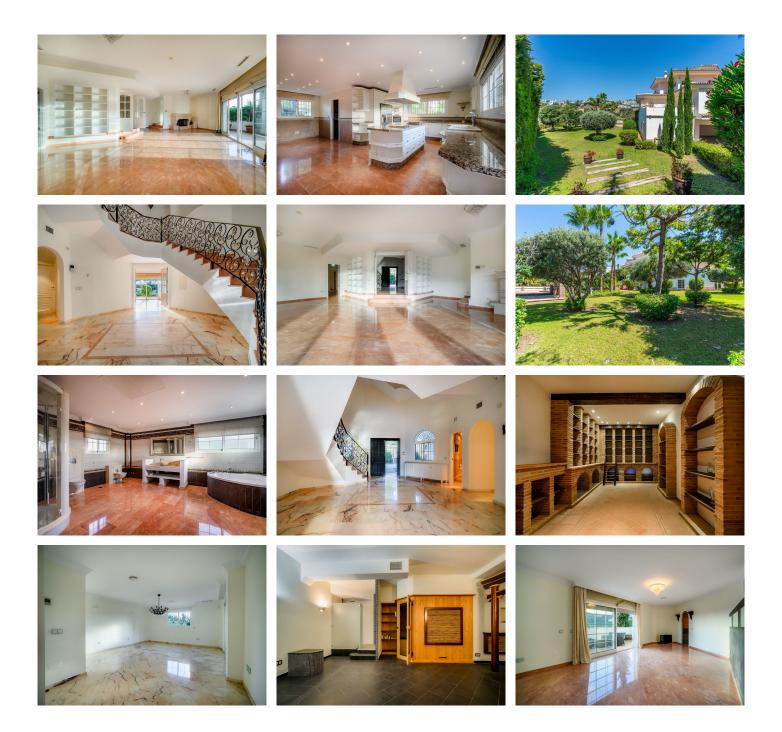

Large Mediterranean-style villa, spread over a total of four floors.

On the main floor, the property features a spacious living room with a dining area, two bedrooms with ensuite bathrooms, a large kitchen, and a guest toilet.

The upper floor features three large bedrooms with en-suite bathrooms. The master bedroom also has a dressing area and a terrace with beautiful views of the sea, the golf course, and the mountains. The upper floor of the property offers an office area.

On the basement level, the property offers a two-car garage, a separate apartment with a bedroom, bathroom, living room, and kitchen. There is also a spa area, a wine cellar, a machine room, a large storage room, and more.