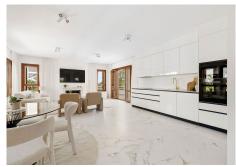

Upon entering the property you are welcomed by a bright and inviting open-plan kitchen and living space with fire place. The property has been totally renovated up to high standards. The traditional Andalusian design is complemented by large windows and glass doors that enhance the flow of natural light, creating a warm ambiance.

This apartment offers 3 bedrooms, all with fitted wardrobes, and 2 spacious bathrooms. The master bedroom boasts an en-suite bathroom.

From the living room as well as from two of the bedrooms you have direct access to the private terrace overlooking the golf course and the pool area, perfect for al fresco dining or unwinding after a round of golf. Fully equipped kitchen with plenty of storage space.