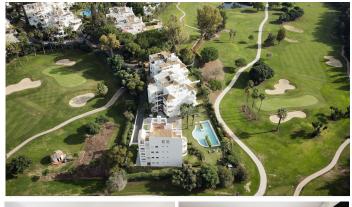

## R5023300

Nueva Andalucía

REF# R5023300 995.000 €

| BEDS | BATHS | BUILT  | TERRACE |
|------|-------|--------|---------|
| 3    | 2     | 161 m² | 30 m²   |

Welcome to this totally renovated apartment front line Los Naranjos Golf Course, situated in the most charming urbanization in the valley!

Nestled within a tranquil and picturesque setting and with its Andalusian-style architecture and enviable location front line of Los Naranjos Golf Course this property offers breathtaking views of lush fairways and La Concha mountain.