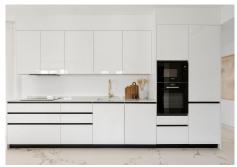

Upon entering the property you are welcomed by a bright and inviting open-plan kitchen and living space with fire place. The property has been totally renovated up to high standards. The traditional Andalusian design is complemented by large windows and glass doors that enhance the flow of natural light, creating a warm ambiance.

This apartment offers 3 bedrooms, all with fitted wardrobes, and 2 spacious bathrooms. The master bedroom boasts an en-suite bathroom.

From the living room as well as from two of the bedrooms you have direct access to the private terrace overlooking the golf course and the pool area, perfect for al fresco dining or unwinding after a round of golf. Fully equipped kitchen with plenty of storage space.