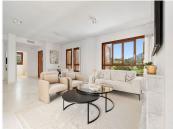

## R5023300

Nueva Andalucía

REF# R5023300 995.000 €

| BEDS | BATHS | BUILT  | TERRACE |
|------|-------|--------|---------|
| 3    | 2     | 161 m² | 30 m²   |

Welcome to this totally renovated apartment front line Los Naranjos Golf Course, situated in the most charming urbanization in the valley!

Upon entering the property you are welcomed by a bright and inviting open-plan kitchen and living space with fire place. The property has been totally renovated up to high standards. The traditional Andalusian design is complemented by large windows and glass doors that enhance the flow of natural light, creating a warm ambiance.