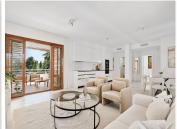

Upon entering the property you are welcomed by a bright and inviting open-plan kitchen and living space with fire place. The property has been totally renovated up to high standards. The traditional Andalusian design is complemented by large windows and glass doors that enhance the flow of natural light, creating a warm ambiance.

This apartment offers 3 bedrooms, all with fitted wardrobes, and 2 spacious bathrooms. The master bedroom boasts an en-suite bathroom.

From the living room as well as from two of the bedrooms you have direct access to the private terrace overlooking the golf course and the pool area, perfect for al fresco dining or unwinding after a round of golf. Fully equipped kitchen with plenty of storage space.