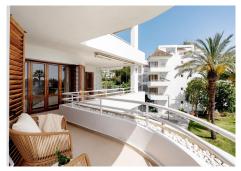

This apartment offers 3 bedrooms, all with fitted wardrobes, and 2 spacious bathrooms. The master bedroom boasts an en-suite bathroom.

From the living room as well as from two of the bedrooms you have direct access to the private terrace overlooking the golf course and the pool area, perfect for al fresco dining or unwinding after a round of golf. Fully equipped kitchen with plenty of storage space.

Nestled within a tranquil and picturesque setting and with its Andalusian-style architecture and enviable location front line of Los Naranjos Golf Course this property offers breathtaking views of lush fairways and La Concha mountain.