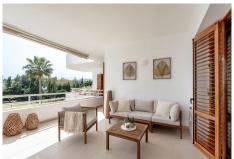

This apartment offers 3 bedrooms, all with fitted wardrobes, and 2 spacious bathrooms. The master bedroom boasts an en-suite bathroom.

From the living room as well as from two of the bedrooms you have direct access to the private terrace overlooking the golf course and the pool area, perfect for al fresco dining or unwinding after a round of golf. Fully equipped kitchen with plenty of storage space.

Nestled within a tranquil and picturesque setting and with its Andalusian-style architecture and enviable location front line of Los Naranjos Golf Course this property offers breathtaking views of lush fairways and La Concha mountain.