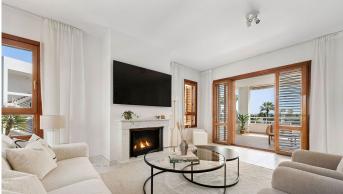

Upon entering the property you are welcomed by a bright and inviting open-plan kitchen and living space with fire place. The property has been totally renovated up to high standards. The traditional Andalusian design is complemented by large windows and glass doors that enhance the flow of natural light, creating a warm ambiance.

This apartment offers 3 bedrooms, all with fitted wardrobes, and 2 spacious bathrooms. The master bedroom boasts an en-suite bathroom.

From the living room as well as from two of the bedrooms you have direct access to the private terrace overlooking the golf course and the pool area, perfect for al fresco dining or unwinding after a round of golf. Fully equipped kitchen with plenty of storage space.