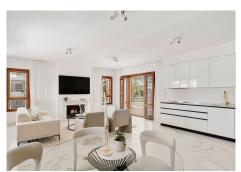

Upon entering the property you are welcomed by a bright and inviting open-plan kitchen and living space with fire place. The property has been totally renovated up to high standards. The traditional Andalusian design is complemented by large windows and glass doors that enhance the flow of natural light, creating a warm ambiance.

This apartment offers 3 bedrooms, all with fitted wardrobes, and 2 spacious bathrooms. The master bedroom boasts an en-suite bathroom.

From the living room as well as from two of the bedrooms you have direct access to the private terrace overlooking the golf course and the pool area, perfect for al fresco dining or unwinding after a round of golf. Fully equipped kitchen with plenty of storage space.