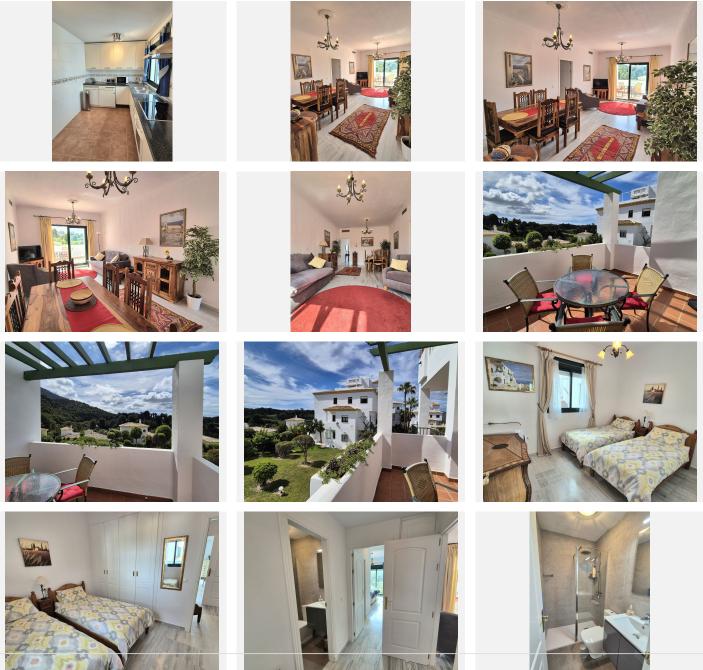

It has very nice well maintained gardens and a large community pool with golf views! There is a dedicated private open parking space that comes with the property nearby, you have views of the Sierra de Mijas and the golf course. The property is in good condition and has been taken good care of. Only last year 1 bathroom was totally renovated and the whole apartment was been recently painted.

You enter the apartment via a small hallway. The fully fitted kitchen is to your left, which you can open up and make into an open floor plan kitchen / dining room/ living room. Straight ahead from the hallway is the living / dining room where you can access the south facing terrace of about 12m2 with lovely mountain, golf and garden views!

+34 951 123 083 | +44 (0)330 179 8687 | info@idiliqestates.com Local 28, Edificio D, Centro de Negocios Puerta de Banús, N-340, Km 175, 29660 Nueva Andlaucia

To the left of the living room, you have a small corridor which leads to the 2 double bedrooms with fitted wardobes, the master bedroom has an ensuite bathroom with bath / shower combi and to the 2nd renovated bathroom. The property has centralized air conditioning, lift or stairs and ramp from the parking area. The apartment is sold as seen.