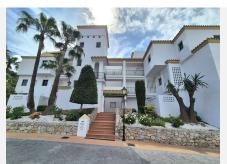

## R5023189 ◆ Alhaurin Golf REF# R5023189 249.500 €

| BEDS | BATHS | BUILT | TERRACE |
|------|-------|-------|---------|
| 2    | 2     | 84 m² | 15 m²   |

Nice middle floor, 2 bedroom and 2 bathroom apartment located in Alhaurin Golf, Alhaurin el grande for sale.

It has very nice well maintained gardens and a large community pool with golf views! There is a dedicated private open parking space that comes with the property nearby, you have views of the Sierra de Mijas and the golf course. The property is in good condition and has been taken good care of. Only last year 1 bathroom was totally renovated and the whole apartment was been recently painted.