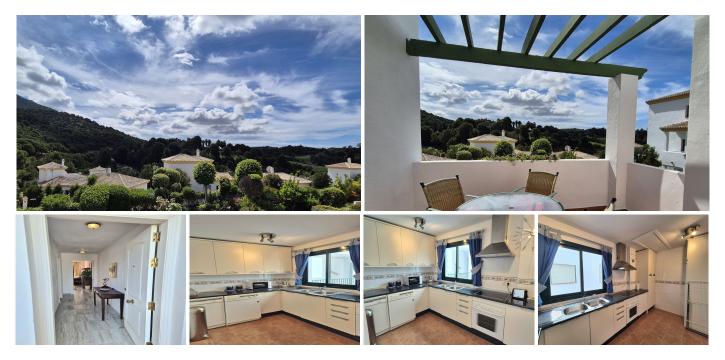

## R5023189 ◆ Alhaurin Golf REF# R5023189 249.500 €

| BEDS | BATHS | BUILT | TERRACE |
|------|-------|-------|---------|
| 2    | 2     | 84 m² | 15 m²   |

Nice middle floor, 2 bedroom and 2 bathroom apartment located in Alhaurin Golf, Alhaurin el grande for sale.

The community has its own access gate and portal and is very secure. It is close to one of the entrances of Alhaurin golf, where a bus stop is located and easy access to Mijas / Alhaurin and Fuengirola.

It has very nice well maintained gardens and a large community pool with golf views! There is a dedicated private open parking space that comes with the property nearby, you have views of the Sierra de Mijas and the golf course. The property is in good condition and has been taken good care of. Only last year 1 bathroom was totally renovated and the whole apartment was been recently painted.

You enter the apartment via a small hallway. The fully fitted kitchen is to your left, which you can open up and make into an open floor plan kitchen / dining room/ living room. Straight ahead from the hallway is the living / dining room where you can access the south facing terrace of about 12m2 with lovely mountain, golf and garden views!