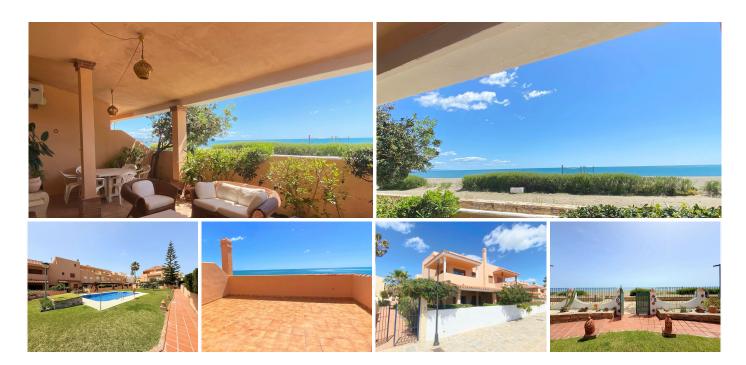

R5023186

Casares Playa

REF# R5023186 900.000 €

| BEDS | BATHS | BUILT  | PLOT  | TERRACE |
|------|-------|--------|-------|---------|
| 4    | 4     | 153 m² | 32 m² | 25 m²   |

Wonderful beachfront townhouse in Casares Costa! This exclusive property is located within a quiet and private residential complex featuring spacious green areas, a communal pool, and direct access to the stunning sandy beaches of Casares. It also connects to the extensive promenade that runs along the Costa del Sol, offering a wide variety of bars, beach clubs, and leisure areas.

Ideally situated between Estepona and La Duquesa marinas, just a 4-minute drive or a pleasant walk away, the townhouse enjoys a south-facing orientation and breathtaking sea views from every room.

The home is distributed across three levels. The main floor features a bright and spacious living room with large windows that open onto a private terrace, located right in front of the sea, just steps from the beach and beach bar. On the first floor, there are three generously sized bedrooms and two bathrooms, one of them en-suite, all with open views of the Mediterranean. The top floor offers a fourth bedroom with complete privacy and access to a large solarium terrace with panoramic views over the entire coastline.

This property is ideal both as a permanent residence and as an investment, thanks to its strong rental potential for both holiday and long-term lets. It also includes an underground parking space for added convenience.