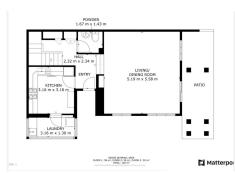

Ideally situated between Estepona and La Duquesa marinas, just a 4-minute drive or a pleasant walk away, the townhouse enjoys a south-facing orientation and breathtaking sea views from every room.

The home is distributed across three levels. The main floor features a bright and spacious living room with large windows that open onto a private terrace, located right in front of the sea, just steps from the beach and beach bar. On the first floor, there are three generously sized bedrooms and two bathrooms, one of them en-suite, all with open views of the Mediterranean. The top floor offers a fourth bedroom with complete privacy and access to a large solarium terrace with panoramic views over the entire coastline.