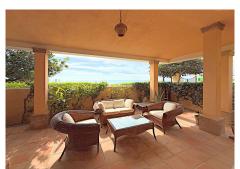

Ideally situated between Estepona and La Duquesa marinas, just a 4-minute drive or a pleasant walk away, the townhouse enjoys a south-facing orientation and breathtaking sea views from every room.

The home is distributed across three levels. The main floor features a bright and spacious living room with large windows that open onto a private terrace, located right in front of the sea, just steps from the beach and beach bar. On the first floor, there are three generously sized bedrooms and two bathrooms, one of them en-suite, all with open views of the Mediterranean. The top floor offers a fourth bedroom with complete privacy and access to a large solarium terrace with panoramic views over the entire coastline.