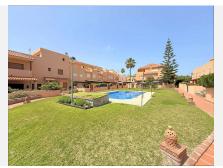

R5023186

Casares Playa

REF# R5023186 900.000 €

| BEDS | BATHS | BUILT  | PLOT  | TERRACE |
|------|-------|--------|-------|---------|
| 4    | 4     | 153 m² | 32 m² | 25 m²   |

Wonderful beachfront townhouse in Casares Costa! This exclusive property is located within a quiet and private residential complex featuring spacious green areas, a communal pool, and direct access to the stunning sandy beaches of Casares. It also connects to the extensive promenade that runs along the Costa del Sol, offering a wide variety of bars, beach clubs, and leisure areas.

Ideally situated between Estepona and La Duquesa marinas, just a 4-minute drive or a pleasant walk away, the townhouse enjoys a south-facing orientation and breathtaking sea views from every room.

The home is distributed across three levels. The main floor features a bright and spacious living room with large windows that open onto a private terrace, located right in front of the sea, just steps from the beach and beach bar. On the first floor, there are three generously sized bedrooms and two bathrooms, one of them en-suite, all with open views of the Mediterranean. The top floor offers a fourth bedroom with complete privacy and access to a large solarium terrace with panoramic views over the entire coastline.