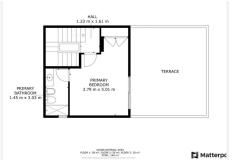

Ideally situated between Estepona and La Duquesa marinas, just a 4-minute drive or a pleasant walk away, the townhouse enjoys a south-facing orientation and breathtaking sea views from every room.

The home is distributed across three levels. The main floor features a bright and spacious living room with large windows that open onto a private terrace, located right in front of the sea, just steps from the beach and beach bar. On the first floor, there are three generously sized bedrooms and two bathrooms, one of them en-suite, all with open views of the Mediterranean. The top floor offers a fourth bedroom with complete privacy and access to a large solarium terrace with panoramic views over the entire coastline.