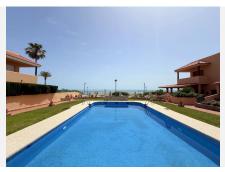

R5023186

Casares Playa

REF# R5023186 900.000 €

| BEDS | BATHS | BUILT  | PLOT  | TERRACE |
|------|-------|--------|-------|---------|
| 4    | 4     | 153 m² | 32 m² | 25 m²   |

Wonderful beachfront townhouse in Casares Costa! This exclusive property is located within a quiet and private residential complex featuring spacious green areas, a communal pool, and direct access to the stunning sandy beaches of Casares. It also connects to the extensive promenade that runs along the Costa del Sol, offering a wide variety of bars, beach clubs, and leisure areas.

Ideally situated between Estepona and La Duquesa marinas, just a 4-minute drive or a pleasant walk away, the townhouse enjoys a south-facing orientation and breathtaking sea views from every room.

The home is distributed across three levels. The main floor features a bright and spacious living room with large windows that open onto a private terrace, located right in front of the sea, just steps from the beach and beach bar. On the first floor, there are three generously sized bedrooms and two bathrooms, one of them en-suite, all with open views of the Mediterranean. The top floor offers a fourth bedroom with complete privacy and access to a large solarium terrace with panoramic views over the entire coastline.