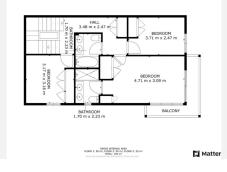

Ideally situated between Estepona and La Duquesa marinas, just a 4-minute drive or a pleasant walk away, the townhouse enjoys a south-facing orientation and breathtaking sea views from every room.

The home is distributed across three levels. The main floor features a bright and spacious living room with large windows that open onto a private terrace, located right in front of the sea, just steps from the beach and beach bar. On the first floor, there are three generously sized bedrooms and two bathrooms, one of them en-suite, all with open views of the Mediterranean. The top floor offers a fourth bedroom with complete privacy and access to a large solarium terrace with panoramic views over the entire coastline.