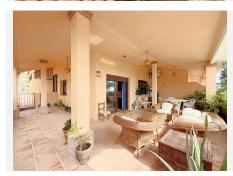

R5023186

Casares Playa

REF# R5023186 900.000 €

| BEDS | BATHS | BUILT  | PLOT  | TERRACE |
|------|-------|--------|-------|---------|
| 4    | 4     | 153 m² | 32 m² | 25 m²   |

Wonderful beachfront townhouse in Casares Costa! This exclusive property is located within a quiet and private residential complex featuring spacious green areas, a communal pool, and direct access to the stunning sandy beaches of Casares. It also connects to the extensive promenade that runs along the Costa del Sol, offering a wide variety of bars, beach clubs, and leisure areas.

Ideally situated between Estepona and La Duquesa marinas, just a 4-minute drive or a pleasant walk away, the townhouse enjoys a south-facing orientation and breathtaking sea views from every room.

The home is distributed across three levels. The main floor features a bright and spacious living room with large windows that open onto a private terrace, located right in front of the sea, just steps from the beach and beach bar. On the first floor, there are three generously sized bedrooms and two bathrooms, one of them en-suite, all with open views of the Mediterranean. The top floor offers a fourth bedroom with complete privacy and access to a large solarium terrace with panoramic views over the entire coastline.