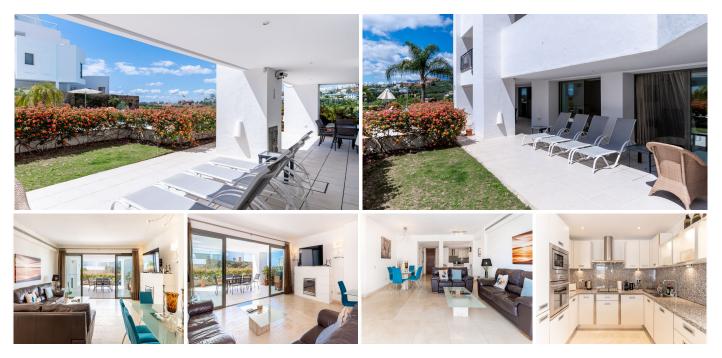

## REF# R5023018 575.000 €

| BEDS | BATHS | BUILT  | PLOT  | TERRACE |
|------|-------|--------|-------|---------|
| 2    | 2     | 132 m² | 20 m² | 60 m²   |

Indulge in elegant living with this beautiful 2-bedroom ground floor corner apartment in the prestigious Tee 5 complex, within the exclusive Los Flamingos Golf Resort and next to the iconic Villa Padierna Hotel.

Spanning 132 m<sup>2</sup> of interior space, this bright and spacious apartment offers a refined open-plan layout, two en-suite bedrooms, and generous outdoor areas including a 60 m<sup>2</sup> terrace with new non-slip Porcelanosa tiles, and a 20 m<sup>2</sup> private garden—ideal for al fresco dining or relaxing with stunning views of the golf course and hotel. The property also benefits from the sole use of a private patio courtyard.

## IDILIQ estates

The kitchen has been upgraded with all-new appliances (except the oven), and a cozy working fireplace adds charm to the living area.

Tee 5 is a gated community with two swimming pools and lush landscaped gardens. The apartment includes an underground parking space and a storage room, all included in the price.