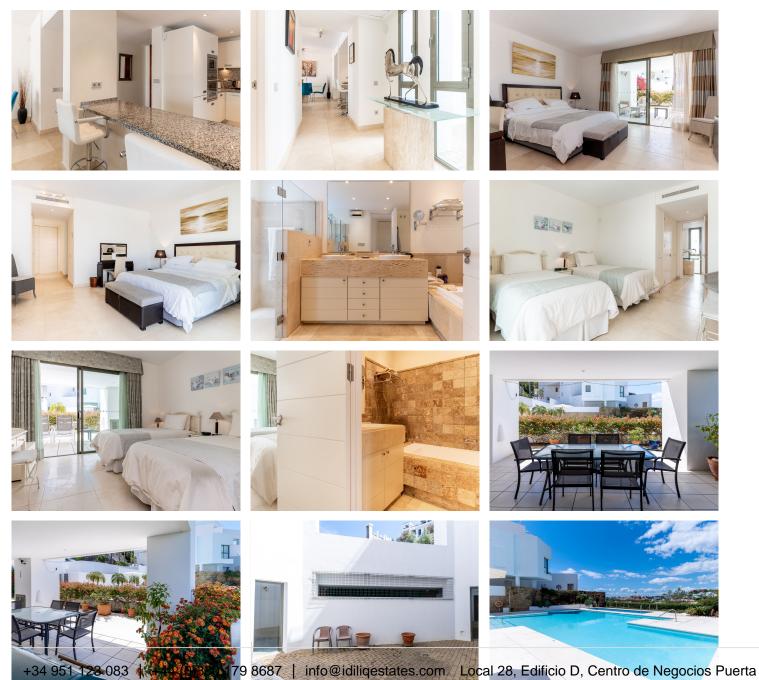

Spanning 132 m<sup>2</sup> of interior space, this bright and spacious apartment offers a refined open-plan layout, two en-suite bedrooms, and generous outdoor areas including a 60 m<sup>2</sup> terrace with new non-slip Porcelanosa tiles, and a 20 m<sup>2</sup> private garden—ideal for al fresco dining or relaxing with stunning views of the golf course and hotel. The property also benefits from the sole use of a private patio courtyard.

Recently updated for modern comfort, the apartment features annually serviced air conditioning, a new double water heater, and a regularly maintained water softener system. New windows have been fitted in the bathrooms, and cupboards have been built into all bathrooms for added storage. A shelved storeroom, a tumble dryer cupboard in the patio, and security enhancements such as a connected burglar alarm, security bars on doors, and a safe in the guest WC provide both practicality and peace of mind.

## IDILIQ estates

The kitchen has been upgraded with all-new appliances (except the oven), and a cozy working fireplace adds charm to the living area.

Tee 5 is a gated community with two swimming pools and lush landscaped gardens. The apartment includes an underground parking space and a storage room, all included in the price.