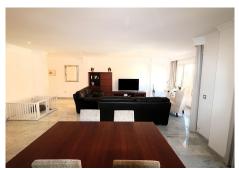

The flat located in a privileged area consists of two bedrooms with lots of light and both with en suite bathrooms, a splendid fully equipped kitchen with utility room.

The living room is impressive, with lots of light due to its large windows and its south-east orientation as well as its spaciousness and comfort due to the fact that it has been refurbished by eliminating a room and adding it to the space creating a new and unique room. The living room communicates with a terrace with partial sea views.