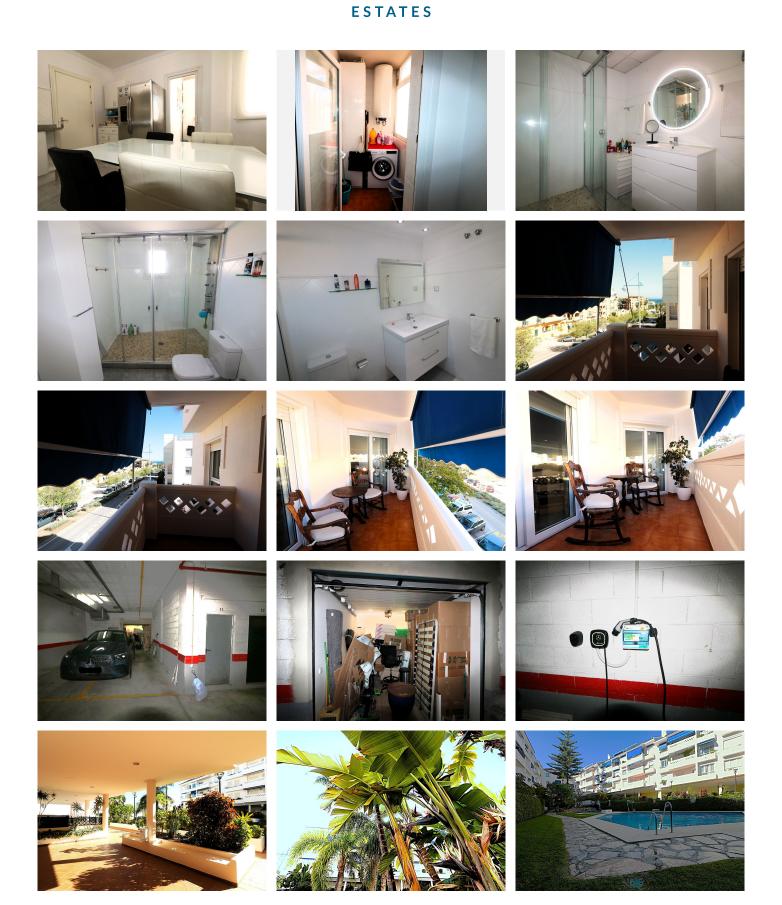

## R5022916

San Pedro de Alcántara

REF# R5022916 525.000 €

| BEDS | BATHS | BUILT  | TERRACE |
|------|-------|--------|---------|
| 2    | 2     | 129 m² | 10 m²   |

Spectacular flat in one of the best and most sought after areas of San Pedro just a few minutes from the promenade and a few steps from the centre.

The flat located in a privileged area consists of two bedrooms with lots of light and both with en suite bathrooms, a splendid fully equipped kitchen with utility room.

The living room is impressive, with lots of light due to its large windows and its south-east orientation as well as its spaciousness and comfort due to the fact that it has been refurbished by eliminating a room and adding it to the space creating a new and unique room. The living room communicates with a terrace with partial sea views.

The property has air conditioning hot and cold, a storage room with electric blinds and a garage space with electric car connector, communal swimming pool with a splendid garden surrounding it.

Really if you are looking for a property either to make it your permanent home or for your holidays, look no further, this is the property you were looking for and we will be delighted to show it to you, do not hesitate and call us.