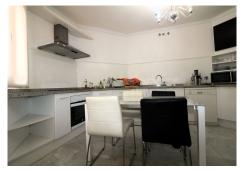

The flat located in a privileged area consists of two bedrooms with lots of light and both with en suite bathrooms, a splendid fully equipped kitchen with utility room.

The living room is impressive, with lots of light due to its large windows and its south-east orientation as well as its spaciousness and comfort due to the fact that it has been refurbished by eliminating a room and adding it to the space creating a new and unique room. The living room communicates with a terrace with partial sea views.