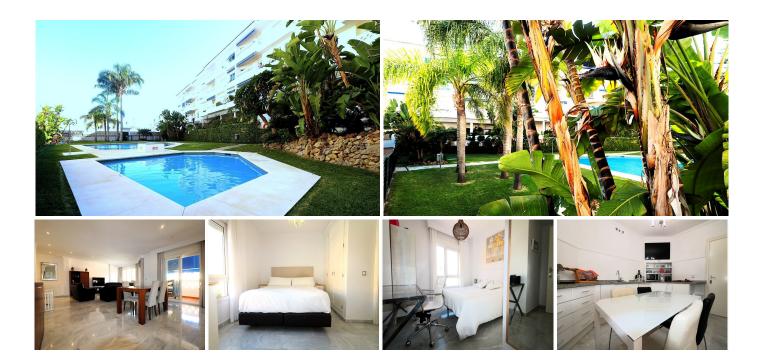

## R5022916

San Pedro de Alcántara

REF# R5022916 525.000 €

| BEDS | BATHS | BUILT  | TERRACE |
|------|-------|--------|---------|
| 2    | 2     | 129 m² | 10 m²   |

Spectacular flat in one of the best and most sought after areas of San Pedro just a few minutes from the promenade and a few steps from the centre.

The flat located in a privileged area consists of two bedrooms with lots of light and both with en suite bathrooms, a splendid fully equipped kitchen with utility room.

The living room is impressive, with lots of light due to its large windows and its south-east orientation as well as its spaciousness and comfort due to the fact that it has been refurbished by eliminating a room and adding it to the space creating a new and unique room. The living room communicates with a terrace with partial sea views.

The property has air conditioning hot and cold, a storage room with electric blinds and a garage space with electric car connector, communal swimming pool with a splendid garden surrounding it.

Really if you are looking for a property either to make it your permanent home or for your holidays, look no further, this is the property you were looking for and we will be delighted to show it to you, do not hesitate and call us.