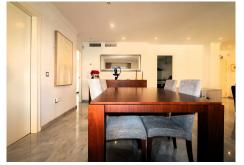

The flat located in a privileged area consists of two bedrooms with lots of light and both with en suite bathrooms, a splendid fully equipped kitchen with utility room.

The living room is impressive, with lots of light due to its large windows and its south-east orientation as well as its spaciousness and comfort due to the fact that it has been refurbished by eliminating a room and adding it to the space creating a new and unique room. The living room communicates with a terrace with partial sea views.