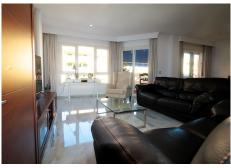

The flat located in a privileged area consists of two bedrooms with lots of light and both with en suite bathrooms, a splendid fully equipped kitchen with utility room.

The living room is impressive, with lots of light due to its large windows and its south-east orientation as well as its spaciousness and comfort due to the fact that it has been refurbished by eliminating a room and adding it to the space creating a new and unique room. The living room communicates with a terrace with partial sea views.