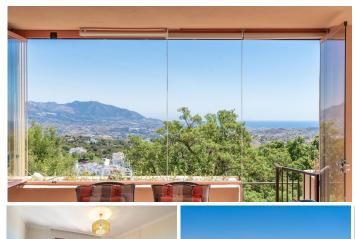

R5021419

La Mairena

REF# R5021419 320.000 €

| BEDS | BATHS | BUILT  | TERRACE |
|------|-------|--------|---------|
| 2    | 2     | 110 m² | 22 m²   |

This beautifully maintained two-bedroom, two-bathroom raised garden apartment boasts open, panoramic views across protected green zones, the Mediterranean Sea, and the surrounding mountains. Located in the prestigious La Mairena area above Elviria—an area of exceptional natural beauty recognized by UNESCO—this home offers a rare combination of peace, privacy, and convenient access to the coast.

The apartment features a bright and spacious layout, with a generous living area that opens onto a large terrace where you can relax and enjoy the uninterrupted scenery. A second terrace at the rear captures the afternoon sun, offering a tranquil and private outdoor space. The kitchen is fully equipped and includes a separate laundry room. Both bedrooms are well-sized with ample built-in wardrobes, and the master includes an en-suite bathroom. Cream marble floors, stylish marble bathrooms, electric blinds, hot and cold air conditioning, and an intelligent home system add to the refined finish of the property.