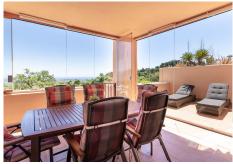

R5021419

La Mairena

REF# R5021419 320.000 €

| BEDS | BATHS | BUILT  | TERRACE |
|------|-------|--------|---------|
| 2    | 2     | 110 m² | 22 m²   |

This beautifully maintained two-bedroom, two-bathroom raised garden apartment boasts open, panoramic views across protected green zones, the Mediterranean Sea, and the surrounding mountains. Located in the prestigious La Mairena area above Elviria—an area of exceptional natural beauty recognized by UNESCO—this home offers a rare combination of peace, privacy, and convenient access to the coast.

The apartment features a bright and spacious layout, with a generous living area that opens onto a large terrace where you can relax and enjoy the uninterrupted scenery. A second terrace at the rear captures the afternoon sun, offering a tranquil and private outdoor space. The kitchen is fully equipped and includes a separate laundry room. Both bedrooms are well-sized with ample built-in wardrobes, and the master includes an en-suite bathroom. Cream marble floors, stylish marble bathrooms, electric blinds, hot and cold air conditioning, and an intelligent home system add to the refined finish of the property.