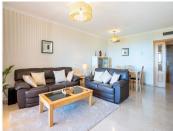

The apartment features a bright and spacious layout, with a generous living area that opens onto a large terrace where you can relax and enjoy the uninterrupted scenery. A second terrace at the rear captures the afternoon sun, offering a tranquil and private outdoor space. The kitchen is fully equipped and includes a separate laundry room. Both bedrooms are well-sized with ample built-in wardrobes, and the master includes an en-suite bathroom. Cream marble floors, stylish marble bathrooms, electric blinds, hot and cold air conditioning, and an intelligent home system add to the refined finish of the property.