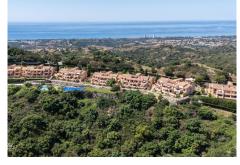

R5021419

La Mairena

REF# R5021419 320.000 €

| BEDS | BATHS | BUILT  | TERRACE |
|------|-------|--------|---------|
| 2    | 2     | 110 m² | 22 m²   |

This beautifully maintained two-bedroom, two-bathroom raised garden apartment boasts open, panoramic views across protected green zones, the Mediterranean Sea, and the surrounding mountains. Located in the prestigious La Mairena area above Elviria—an area of exceptional natural beauty recognized by UNESCO—this home offers a rare combination of peace, privacy, and convenient access to the coast.

Residents benefit from a wide range of exclusive amenities including beautifully landscaped gardens, a large swimming pool, gym, spa, tennis and paddle courts, and a private 9-hole golf course—all free for