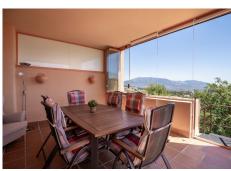

The apartment features a bright and spacious layout, with a generous living area that opens onto a large terrace where you can relax and enjoy the uninterrupted scenery. A second terrace at the rear captures the afternoon sun, offering a tranquil and private outdoor space. The kitchen is fully equipped and includes a separate laundry room. Both bedrooms are well-sized with ample built-in wardrobes, and the master includes an en-suite bathroom. Cream marble floors, stylish marble bathrooms, electric blinds, hot and cold air conditioning, and an intelligent home system add to the refined finish of the property.