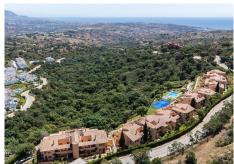

R5021419

La Mairena

REF# R5021419 320.000 €

| BEDS | BATHS | BUILT  | TERRACE |
|------|-------|--------|---------|
| 2    | 2     | 110 m² | 22 m²   |

This beautifully maintained two-bedroom, two-bathroom raised garden apartment boasts open, panoramic views across protected green zones, the Mediterranean Sea, and the surrounding mountains. Located in the prestigious La Mairena area above Elviria—an area of exceptional natural beauty recognized by UNESCO—this home offers a rare combination of peace, privacy, and convenient access to the coast.

Residents benefit from a wide range of exclusive amenities including beautifully landscaped gardens, a large swimming pool, gym, spa, tennis and paddle courts, and a private 9-hole golf course—all free for

residents to enjoy. A welcoming clubhouse with a bar and restaurant is just a short walk away.

The property includes a private underground garage space and a storage room. Marbella is just 15 minutes away by car, Puerto Banús 20 minutes, and Málaga Airport only 30 minutes. Beaches, shops, and everyday conveniences are all within an 8-minute drive.