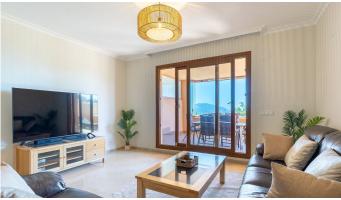

The apartment features a bright and spacious layout, with a generous living area that opens onto a large terrace where you can relax and enjoy the uninterrupted scenery. A second terrace at the rear captures the afternoon sun, offering a tranquil and private outdoor space. The kitchen is fully equipped and includes a separate laundry room. Both bedrooms are well-sized with ample built-in wardrobes, and the master includes an en-suite bathroom. Cream marble floors, stylish marble bathrooms, electric blinds, hot and cold air conditioning, and an intelligent home system add to the refined finish of the property.