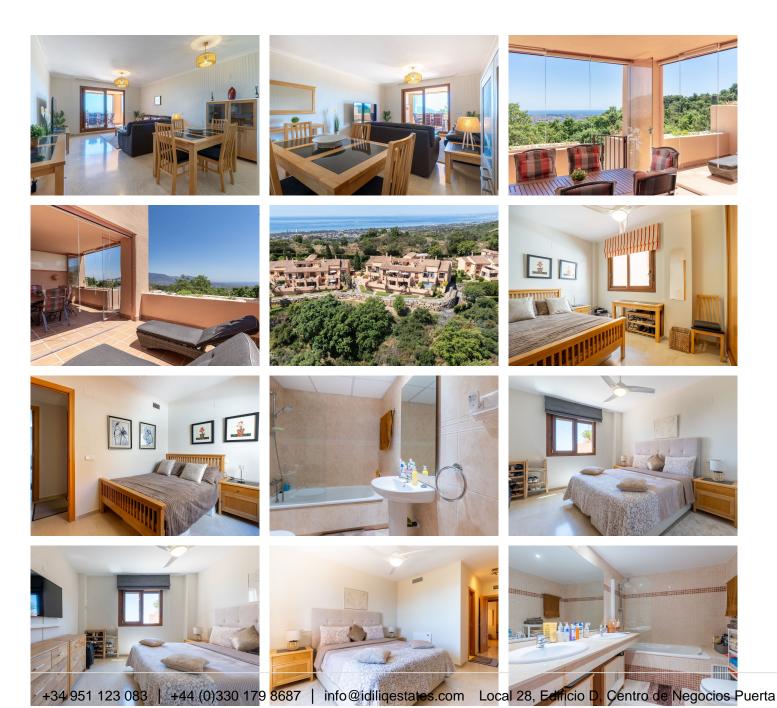

R5021419

La Mairena

REF# R5021419 320.000 €

| BEDS | BATHS | BUILT  | TERRACE |
|------|-------|--------|---------|
| 2    | 2     | 110 m² | 22 m²   |

This beautifully maintained two-bedroom, two-bathroom raised garden apartment boasts open, panoramic views across protected green zones, the Mediterranean Sea, and the surrounding mountains. Located in the prestigious La Mairena area above Elviria—an area of exceptional natural beauty recognized by UNESCO—this home offers a rare combination of peace, privacy, and convenient access to the coast.

The apartment features a bright and spacious layout, with a generous living area that opens onto a large terrace where you can relax and enjoy the uninterrupted scenery. A second terrace at the rear captures the afternoon sun, offering a tranquil and private outdoor space. The kitchen is fully equipped and includes a separate laundry room. Both bedrooms are well-sized with ample built-in wardrobes, and the master includes an en-suite bathroom. Cream marble floors, stylish marble bathrooms, electric blinds, hot and cold air conditioning, and an intelligent home system add to the refined finish of the property.

Residents benefit from a wide range of exclusive amenities including beautifully landscaped gardens, a large swimming pool, gym, spa, tennis and paddle courts, and a private 9-hole golf course—all free for

residents to enjoy. A welcoming clubhouse with a bar and restaurant is just a short walk away.

The property includes a private underground garage space and a storage room. Marbella is just 15 minutes away by car, Puerto Banús 20 minutes, and Málaga Airport only 30 minutes. Beaches, shops, and everyday conveniences are all within an 8-minute drive.