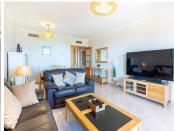

The apartment features a bright and spacious layout, with a generous living area that opens onto a large terrace where you can relax and enjoy the uninterrupted scenery. A second terrace at the rear captures the afternoon sun, offering a tranquil and private outdoor space. The kitchen is fully equipped and includes a separate laundry room. Both bedrooms are well-sized with ample built-in wardrobes, and the master includes an en-suite bathroom. Cream marble floors, stylish marble bathrooms, electric blinds, hot and cold air conditioning, and an intelligent home system add to the refined finish of the property.