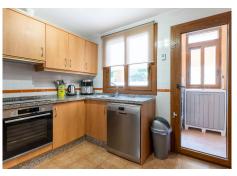

The apartment features a bright and spacious layout, with a generous living area that opens onto a large terrace where you can relax and enjoy the uninterrupted scenery. A second terrace at the rear captures the afternoon sun, offering a tranquil and private outdoor space. The kitchen is fully equipped and includes a separate laundry room. Both bedrooms are well-sized with ample built-in wardrobes, and the master includes an en-suite bathroom. Cream marble floors, stylish marble bathrooms, electric blinds, hot and cold air conditioning, and an intelligent home system add to the refined finish of the property.