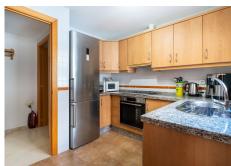

The apartment features a bright and spacious layout, with a generous living area that opens onto a large terrace where you can relax and enjoy the uninterrupted scenery. A second terrace at the rear captures the afternoon sun, offering a tranquil and private outdoor space. The kitchen is fully equipped and includes a separate laundry room. Both bedrooms are well-sized with ample built-in wardrobes, and the master includes an en-suite bathroom. Cream marble floors, stylish marble bathrooms, electric blinds, hot and cold air conditioning, and an intelligent home system add to the refined finish of the property.