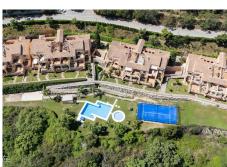

Residents benefit from a wide range of exclusive amenities including beautifully landscaped gardens, a large swimming pool, gym, spa, tennis and paddle courts, and a private 9-hole golf course—all free for

residents to enjoy. A welcoming clubhouse with a bar and restaurant is just a short walk away.

The property includes a private underground garage space and a storage room. Marbella is just 15 minutes away by car, Puerto Banús 20 minutes, and Málaga Airport only 30 minutes. Beaches, shops, and everyday conveniences are all within an 8-minute drive.