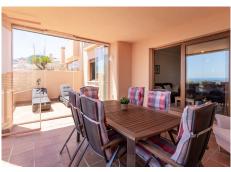

The apartment features a bright and spacious layout, with a generous living area that opens onto a large terrace where you can relax and enjoy the uninterrupted scenery. A second terrace at the rear captures the afternoon sun, offering a tranquil and private outdoor space. The kitchen is fully equipped and includes a separate laundry room. Both bedrooms are well-sized with ample built-in wardrobes, and the master includes an en-suite bathroom. Cream marble floors, stylish marble bathrooms, electric blinds, hot and cold air conditioning, and an intelligent home system add to the refined finish of the property.