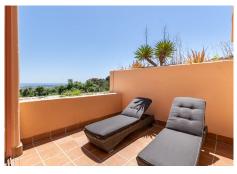

The apartment features a bright and spacious layout, with a generous living area that opens onto a large terrace where you can relax and enjoy the uninterrupted scenery. A second terrace at the rear captures the afternoon sun, offering a tranquil and private outdoor space. The kitchen is fully equipped and includes a separate laundry room. Both bedrooms are well-sized with ample built-in wardrobes, and the master includes an en-suite bathroom. Cream marble floors, stylish marble bathrooms, electric blinds, hot and cold air conditioning, and an intelligent home system add to the refined finish of the property.