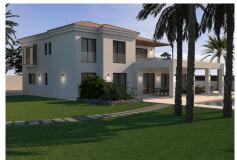

#### Marbesa

REF# R5021242 2.495.000 €

| BEDS | BATHS | BUILT  | PLOT    | TERRACE |
|------|-------|--------|---------|---------|
| 6    | 5     | 600 m² | 2000 m² | 50 m²   |

2 houses on plot of 2.000 m2!! Fabulous 2 nd line beach villa in one of the most sought after urbanisations in Marbella. Located in Marbesa/Carib Playa at only a stone s throw from the mediterrean sea. Excellent family home set in large private grounds surrounded by tropical gardens. Private pool, jacuzzi, bbq area and drive for 4 cars. Easy walking distance to 5 beach restaurants and only 15 minutes walk to the marina of Cabopino and the 5 star hotel Don Carlos and the famous Nikki Beach Club.

The house is constructed in classic Spanish hacienda style and presented immaculatly. 6 spacious bedrooms and 5 bathrooms in main house and a self contained large apartment in the annex house with open plan kitchen, living, bedroom, bathroom and living area.. Underfloor heating and solar panels, private pool set in beautful manicured gardens. Possibility to knock down the existing houses and built 2 brand new villas on the plot!!! Main house has 6 bedrooms and 5 bathrooms and guest house consists out of large self contained apartment on first level and covered parking for 4 cars on ground level!!! 2 title deeds but 1 plot so can be split up to built 2 villas. PLEASE NOT THAT MAIN HOUSE HAS NO FURNITURE ANYMORE AND THE POOL IS EMPTY!! LAST 5 PICTURES SHOW THE HOUSE AFTER COMPLETE RENOVATION.