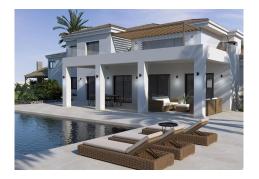

#### Marbesa

REF# R5021242 2.495.000 €

| BEDS | BATHS | BUILT  | PLOT    | TERRACE |
|------|-------|--------|---------|---------|
| 6    | 5     | 600 m² | 2000 m² | 50 m²   |

2 houses on plot of 2.000 m2!! Fabulous 2 nd line beach villa in one of the most sought after urbanisations in Marbella. Located in Marbesa/Carib Playa at only a stone s throw from the mediterrean sea. Excellent family home set in large private grounds surrounded by tropical gardens. Private pool, jacuzzi, bbq area and drive for 4 cars. Easy walking distance to 5 beach restaurants and only 15 minutes walk to the marina of Cabopino and the 5 star hotel Don Carlos and the famous Nikki Beach Club.

The house is constructed in classic Spanish hacienda style and presented immaculatly. 6 spacious bedrooms and 5 bathrooms in main house and a self contained large apartment in the annex house with open plan kitchen, living, bedroom, bathroom and living area.. Underfloor heating and solar panels, private pool set in beautful manicured gardens. Possibility to knock down the existing houses and built 2 brand new villas on the plot!!! Main house has 6 bedrooms and 5 bathrooms and guest house consists out of large self contained apartment on first level and covered parking for 4 cars on ground level!!! 2 title deeds but 1 plot so can be split up to built 2 villas. PLEASE NOT THAT MAIN HOUSE HAS NO FURNITURE ANYMORE AND THE POOL IS EMPTY!! LAST 5 PICTURES SHOW THE HOUSE AFTER COMPLETE RENOVATION.