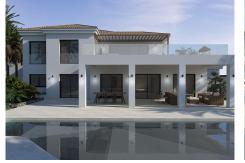

#### Marbesa

REF# R5021242 2.495.000 €

| BEDS | BATHS | BUILT  | PLOT    | TERRACE |
|------|-------|--------|---------|---------|
| 6    | 5     | 600 m² | 2000 m² | 50 m²   |

2 houses on plot of 2.000 m2!! Fabulous 2 nd line beach villa in one of the most sought after urbanisations in Marbella. Located in Marbesa/Carib Playa at only a stone s throw from the mediterrean sea. Excellent family home set in large private grounds surrounded by tropical gardens. Private pool, jacuzzi, bbq area and drive for 4 cars. Easy walking distance to 5 beach restaurants and only 15 minutes walk to the marina of Cabopino and the 5 star hotel Don Carlos and the famous Nikki Beach Club.

The house is constructed in classic Spanish hacienda style and presented immaculatly. 6 spacious bedrooms and 5 bathrooms in main house and a self contained large apartment in the annex house with open plan kitchen, living, bedroom, bathroom and living area.. Underfloor heating and solar panels, private pool set in beautful manicured gardens. Possibility to knock down the existing houses and built 2 brand new villas on the plot!!! Main house has 6 bedrooms and 5 bathrooms and guest house consists out of large self contained apartment on first level and covered parking for 4 cars on ground level!!! 2 title deeds but 1 plot so can be split up to built 2 villas. PLEASE NOT THAT MAIN HOUSE HAS NO FURNITURE ANYMORE AND THE POOL IS EMPTY!! LAST 5 PICTURES SHOW THE HOUSE AFTER COMPLETE RENOVATION.