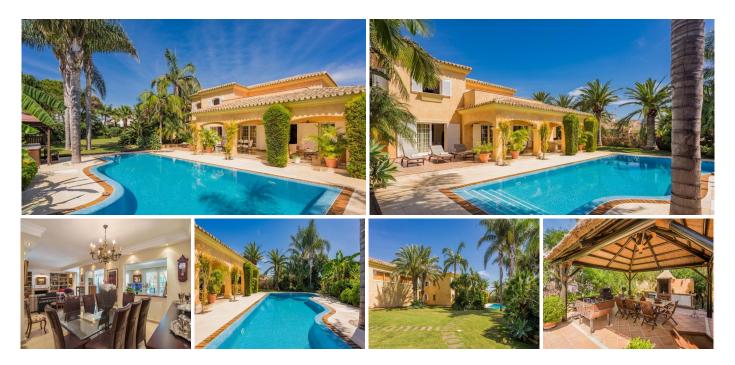

#### Marbesa

REF# R5021242 2.495.000 €

| BEDS | BATHS | BUILT  | PLOT    | TERRACE |
|------|-------|--------|---------|---------|
| 6    | 5     | 600 m² | 2000 m² | 50 m²   |

2 houses on plot of 2.000 m2!! Fabulous 2 nd line beach villa in one of the most sought after urbanisations in Marbella. Located in Marbesa/Carib Playa at only a stone s throw from the mediterrean sea. Excellent family home set in large private grounds surrounded by tropical gardens. Private pool, jacuzzi, bbq area and drive for 4 cars. Easy walking distance to 5 beach restaurants and only 15 minutes walk to the marina of Cabopino and the 5 star hotel Don Carlos and the famous Nikki Beach Club.

The house is constructed in classic Spanish hacienda style and presented immaculatly. 6 spacious bedrooms and 5 bathrooms in main house and a self contained large apartment in the annex house with open plan kitchen, living, bedroom, bathroom and living area.. Underfloor heating and solar panels, private pool set in beautful manicured gardens. Possibility to knock down the existing houses and built 2 brand new villas on the plot!!! Main house has 6 bedrooms and 5 bathrooms and guest house consists out of large self contained apartment on first level and covered parking for 4 cars on ground level!!! 2 title deeds but 1 plot so can be split up to built 2 villas. PLEASE NOT THAT MAIN HOUSE HAS NO FURNITURE ANYMORE AND THE POOL IS EMPTY!! LAST 5 PICTURES SHOW THE HOUSE AFTER COMPLETE RENOVATION.