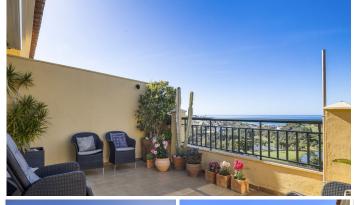

## R5021215

Torrequebrada

REF# R5021215 480.000 €

| BEDS | BATHS | BUILT | TERRACE |
|------|-------|-------|---------|
| 2    | 2     | 77 m² | 26 m²   |

The first word that comes out of your mouth when you enter this penthouse is: WOW!

The views are absolutely stunning: panoramic views of the sea, the golf course, and the mountains. The south-southwest orientation is simply perfect.

The spacious living room and the master bedroom give you direct access to the 26 m2 terrace: ideal for enjoying the endless Spanish summers.

When you want to cool off on the terrace you simply roll down the awning or you take a shower in the outdoor shower with mesmerizing views.

The master bedroom is equipped with built-in wardrobes and has an en-suite bathroom. This bathroom is completely renovated and equipped with walkin shower, double sink and toilet and last but not least underfloor heating.