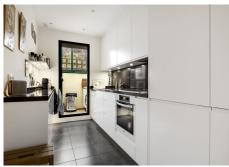

The kitchen is also renovated and has a modern white design with dark stone counter tops. The kitchen is fitted with builtin appliances and underfloor heating. Attached to the kitchen is the laundry room.