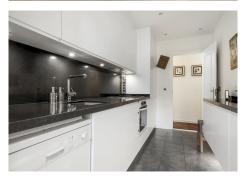

The kitchen is also renovated and has a modern white design with dark stone counter tops. The kitchen is fitted with builtin appliances and underfloor heating. Attached to the kitchen is the laundry room.