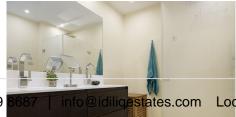

When you want to cool off on the terrace you simply roll down the awning or you take a shower in the outdoor shower with mesmerizing views.

The master bedroom is equipped with built-in wardrobes and has an en-suite bathroom. This bathroom is completely renovated and equipped with walkin shower, double sink and toilet and last but not least underfloor heating.