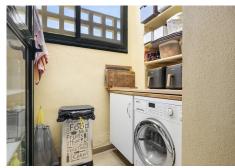

The kitchen is also renovated and has a modern white design with dark stone counter tops. The kitchen is fitted with builtin appliances and underfloor heating. Attached to the kitchen is the laundry room.