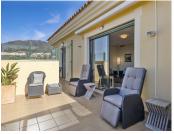

The views are absolutely stunning: panoramic views of the sea, the golf course, and the mountains. The south-southwest orientation is simply perfect.

The spacious living room and the master bedroom give you direct access to the 26 m2 terrace: ideal for enjoying the endless Spanish summers.

When you want to cool off on the terrace you simply roll down the awning or you take a shower in the outdoor shower with mesmerizing views.

The master bedroom is equipped with built-in wardrobes and has an en-suite bathroom. This bathroom is completely renovated and equipped with walkin shower, double sink and toilet and last but not least underfloor heating.