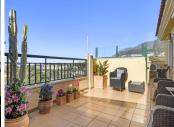

## R5021215

Torrequebrada

REF# R5021215 480.000 €

| BEDS | BATHS | BUILT | TERRACE |
|------|-------|-------|---------|
| 2    | 2     | 77 m² | 26 m²   |

The first word that comes out of your mouth when you enter this penthouse is: WOW!

The views are absolutely stunning: panoramic views of the sea, the golf course, and the mountains. The south-southwest orientation is simply perfect.

The spacious living room and the master bedroom give you direct access to the 26 m2 terrace: ideal for enjoying the endless Spanish summers.

When you want to cool off on the terrace you simply roll down the awning or you take a shower in the outdoor shower with mesmerizing views.

The master bedroom is equipped with built-in wardrobes and has an en-suite bathroom. This bathroom is completely renovated and equipped with walkin shower, double sink and toilet and last but not least underfloor heating.